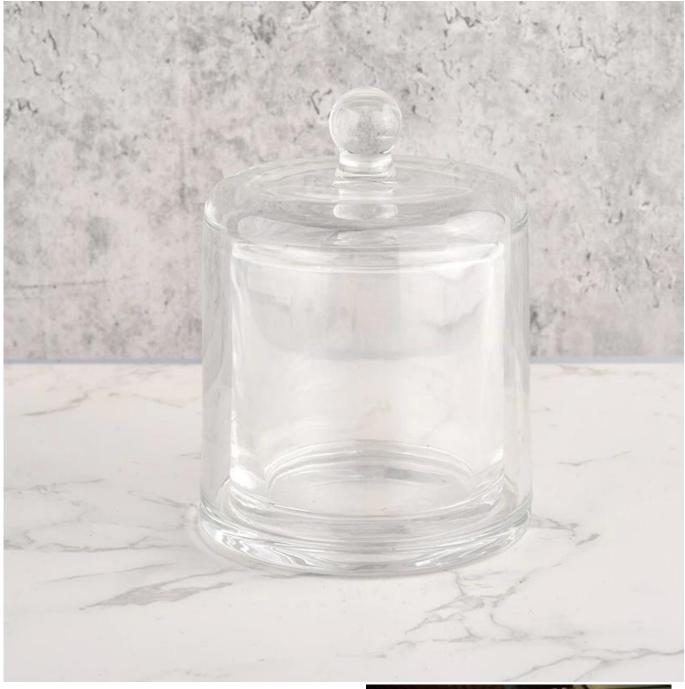

# Flexible dimensions design can expand rapidly your market

Top dia: 71mm Bottom dia: 89mm Height: 79mm Weight: 307g Capacity: 200ml

Lid:

dia: 89mm Height: 111mm Weight: 325g

MOQ: 5000 PCS

We transform your ideas into creative fragrant products and we sell ourselves on the local market.

### Ciri-ciri Produk

- 1. High quality home decoration glass perfume bottle.
- 2. Suitable for use in hotels, weddings, etc.
- 3. Meet the functionality of the ASTM test product.