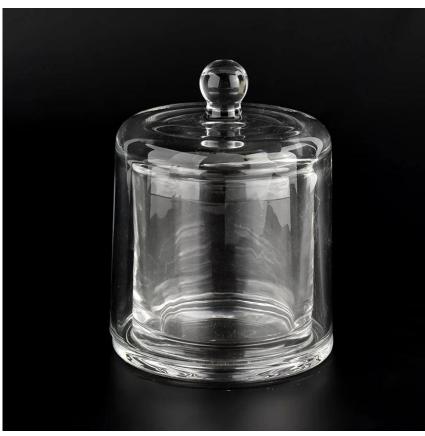

# 200ml glass candle jar with glass dome

Sunny Glatwares not only places OEM / ODM orders, but also helps many brands to start with product concepts.

Why choose Sunny.

# Flexible dimensions design can expand rapidly your market

Top dia: 71mm Bottom dia: 89mm Height: 79mm Weight: 307g Capacity: 200ml

Lid:

dia: 89mm Height: 111mm Weight: 325g

MOQ: 5000 PCS

We transform your ideas into creative fragrant products and we sell ourselves on the local market.