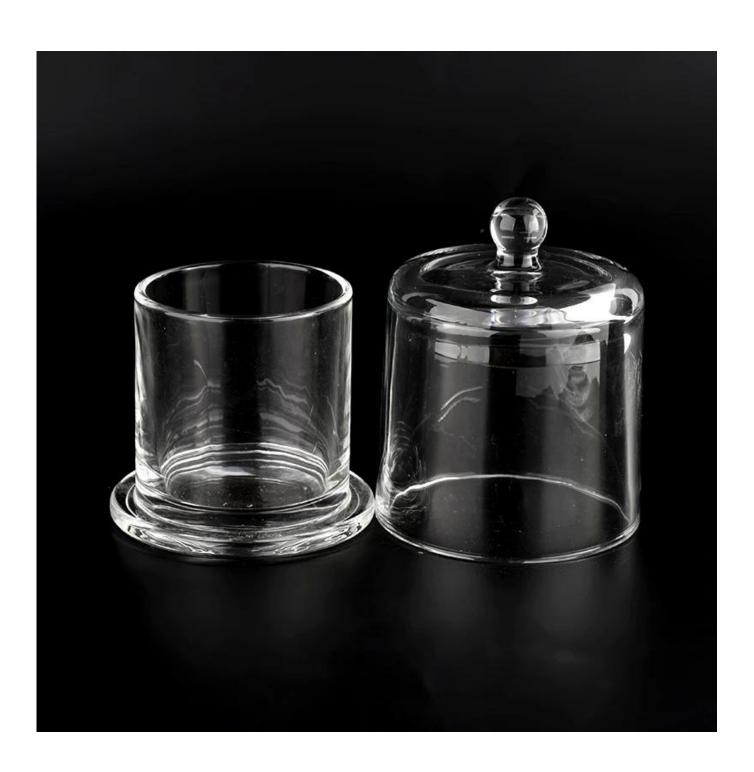

# Flexible dimensions design can expand rapidly your market

Top dia: 71mm Bottom dia: 89mm Height: 79mm Weight: 307g Capacity: 200ml

Lid:

dia: 89mm Height: 111mm Weight: 325g

MOQ: 5000 PCS

We transform your ideas into creative fragrant products and we sell ourselves on the local market.

### Ciri-ciri Produk

- 1. High quality home decoration glass perfume bottle.
- 2. Suitable for use in hotels, weddings, etc.
- 3. Meet the functionality of the ASTM test product.