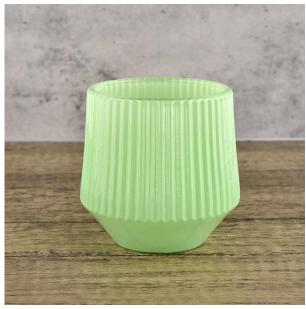

200ml empty glass candle container for home decor

Sunny Glassware not only produces OEM / ODM orders, but also helps many brands start from the product concept.

Why choose sunshine?

#### Flexible size design can be expanded quickly Your market

Top DIA. : 70mm Bottom diameter: 47mm Height: 80mm. Capacity: 200ml. Weight: 266g

We translate your ideas into creative spices products, we sell yourself in the local market.