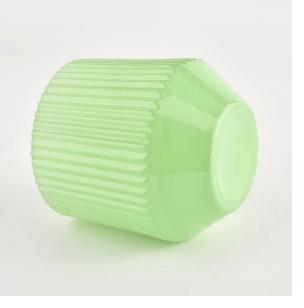

200ml empty glass candle container for home decor

Sunny Glassware not only produces OEM / ODM orders, but also helps many brands start from the product concept.

Why choose sunshine?

#### Flexible size design can be expanded quickly Your market

Top DIA. : 70mm Bottom diameter: 47mm Height: 80mm. Capacity: 200ml. Weight: 266g

We translate your ideas into creative spices products, we sell yourself in the local market.