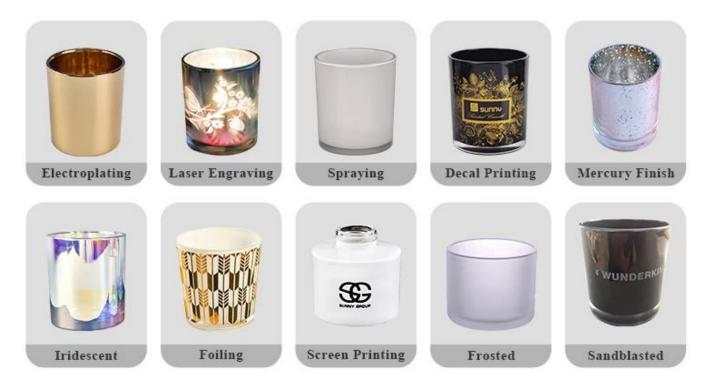

#### Let you choose

1. Various drawings and sizes are available.

2. Any painted, cutting, plating, laser model processing tool.

3. Shrink film, color gift box, white gift box and other special packaging. We have a quality control committee.

#### Q2: Do you have any other colors/sizes for this kind of jar?

Any colors can be customized according to pantone number or your sample, the we have some hot sale regular sizes for you to choose, if you want to make new sizes we can also open new molds.