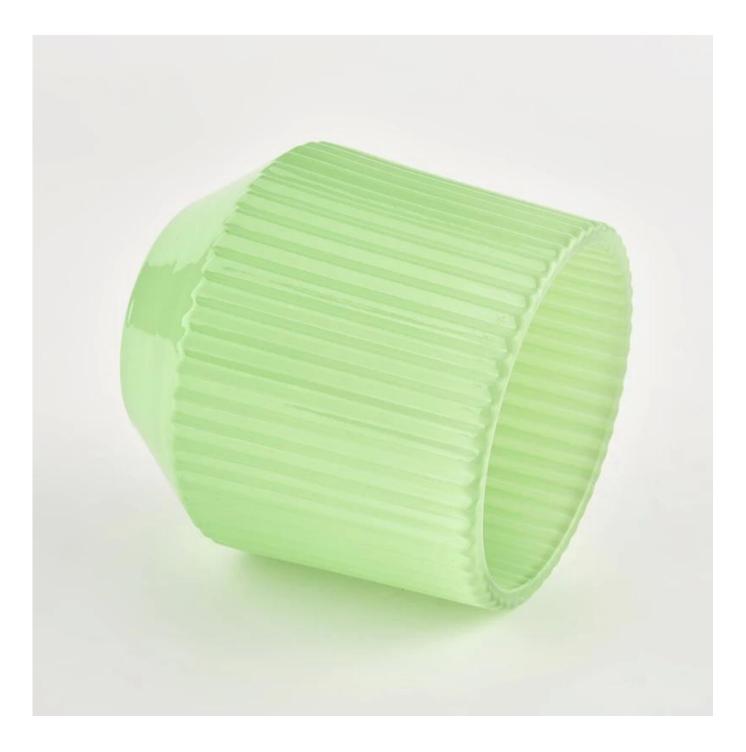

#### Flexible size design can be expanded quickly Your market

Top DIA. : 70mm Bottom diameter: 47mm Height: 80mm. Capacity: 200ml. Weight: 266g

We translate your ideas into creative spices products, we sell yourself in the local market.

#### feature of product

 High quality home decorative glass incense bottle.
Applicable to hotel, wedding, etc.
Meet the function of ASTM test products.