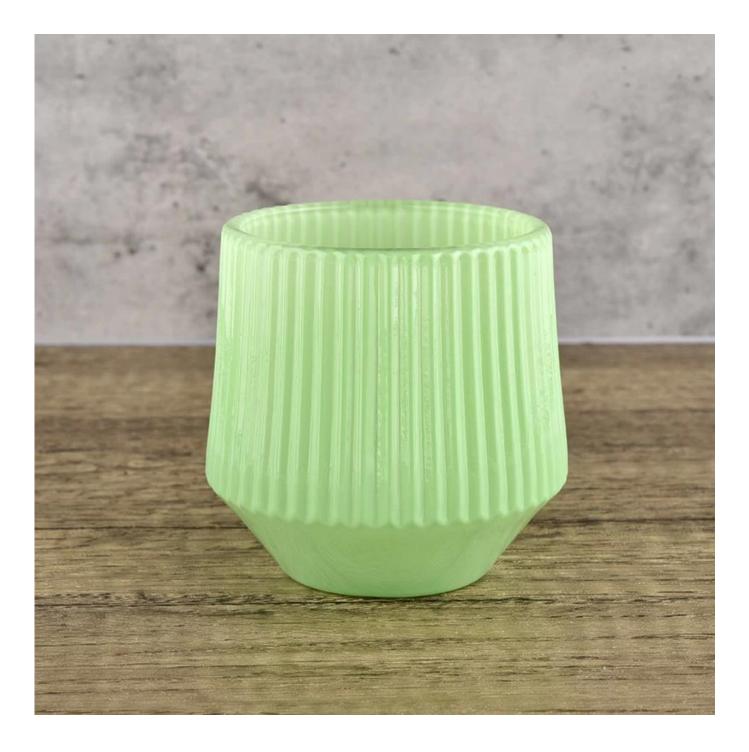

#### Flexible size design can be expanded quickly Your market

Top DIA. : 70mm Bottom diameter: 47mm Height: 80mm. Capacity: 200ml. Weight: 266g

We translate your ideas into creative spices products, we sell yourself in the local market.

#### feature of product

 High quality home decorative glass incense bottle.
Applicable to hotel, wedding, etc.
Meet the function of ASTM test products.