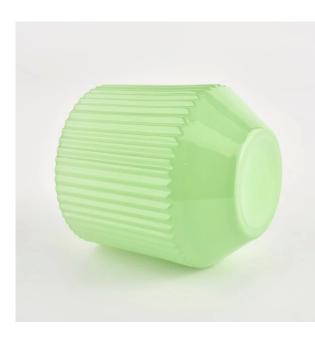

200ml empty glass candle container for home decor

Sunny Glassware not only produces OEM / ODM orders, but also helps many brands start from the product concept.

Why choose sunshine?

#### Flexible size design can be expanded quickly Your market

Top DIA. : 70mm Bottom diameter: 47mm Height: 80mm. Capacity: 200ml. Weight: 266g

We translate your ideas into creative spices products, we sell yourself in the local market.