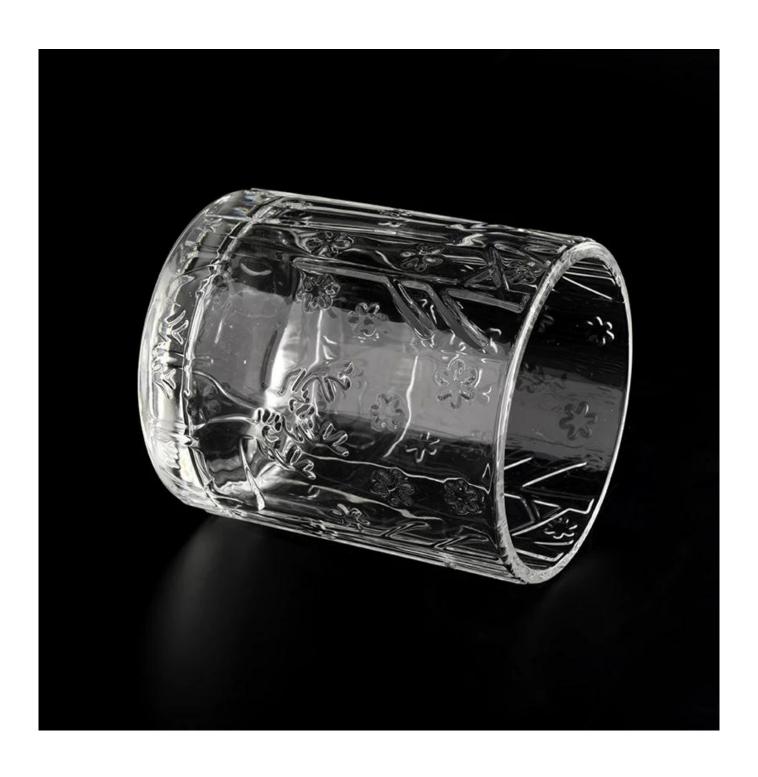

## 14oz clear glass cylinder jar with antler design wholesale

Sunny Glatwares not only places OEM / ODM orders, but also helps many brands to start with product concepts.

Why choose Sunny.

| Nama Produk | clear glass cylinder jar for 14oz candle filling<br>supplier |
|-------------|--------------------------------------------------------------|
|-------------|--------------------------------------------------------------|

| Sample masa    | 1. 5 hari jika terdapat bentuk dan saiz kaca 2. 15 days, if you need new shapes and sizes glass |
|----------------|-------------------------------------------------------------------------------------------------|
| Ukuran         | Item:SGYH22022311                                                                               |
|                | Top dia: 85mm                                                                                   |
|                | Bottom dia: 85mm                                                                                |
|                | Height: 100mm                                                                                   |
|                | Weight: 411g                                                                                    |
|                | Capacity: 410ml                                                                                 |
| Packing        | Normal packing,Individual gift box, PVC box,                                                    |
|                | window box, color box, white box, etc                                                           |
| Delivery masa  | Within 35 days after the sample and order                                                       |
|                | confirmed                                                                                       |
| Payment term   | 30% deposit by T/T in advance and the balance                                                   |
|                | against the copy of B/L                                                                         |
| Isnibment      | By sea,by air,by Express and your shipping agent is                                             |
|                | acceptable                                                                                      |
| Usage Occasion | Home decor, Wedding Decoration, Wedding                                                         |
|                | Favors, Decoration enhancement                                                                  |