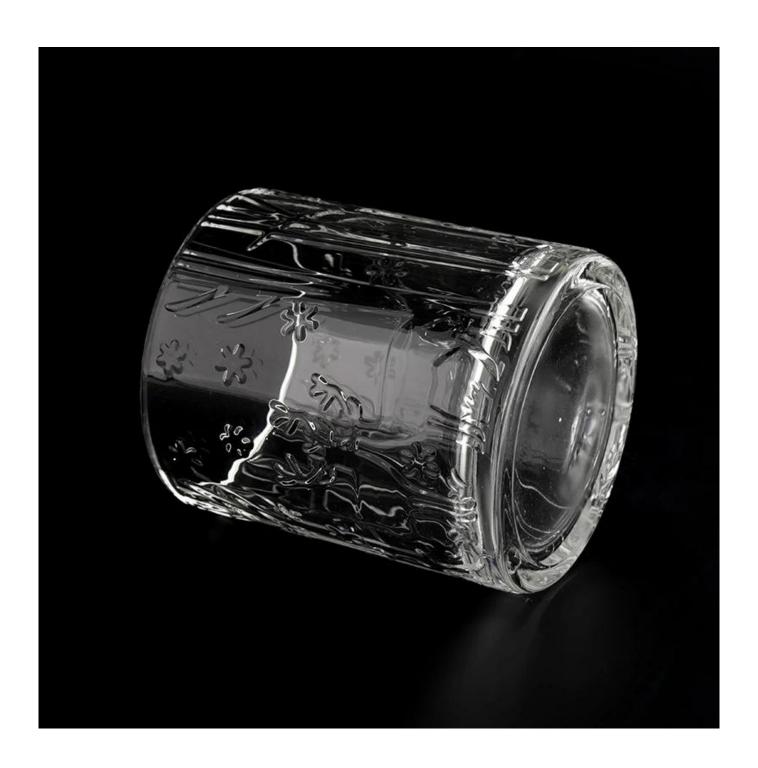

## 14oz clear glass cylinder jar with antler design wholesale

Sunny Glatwares not only places OEM / ODM orders, but also helps many brands to start with product concepts.

Why choose Sunny.

| Nama Produk | clear glass cylinder jar for 14oz candle filling<br>supplier |
|-------------|--------------------------------------------------------------|
|-------------|--------------------------------------------------------------|

| Sample masa    | 1. 5 hari jika terdapat bentuk dan saiz kaca 2. 15 days, if you need new shapes and sizes glass |
|----------------|-------------------------------------------------------------------------------------------------|
| Ukuran         | Item:SGYH22022311                                                                               |
|                | Top dia: 85mm                                                                                   |
|                | Bottom dia: 85mm                                                                                |
|                | Height: 100mm                                                                                   |
|                | Weight: 411g                                                                                    |
|                | Capacity: 410ml                                                                                 |
| Packing        | Normal packing,Individual gift box, PVC box,                                                    |
|                | window box, color box, white box, etc                                                           |
| Delivery masa  | Within 35 days after the sample and order                                                       |
|                | confirmed                                                                                       |
| Payment term   | 30% deposit by T/T in advance and the balance                                                   |
|                | against the copy of B/L                                                                         |
| Isnibment      | By sea,by air,by Express and your shipping agent is                                             |
|                | acceptable                                                                                      |
| Usage Occasion | Home decor, Wedding Decoration, Wedding                                                         |
|                | Favors, Decoration enhancement                                                                  |