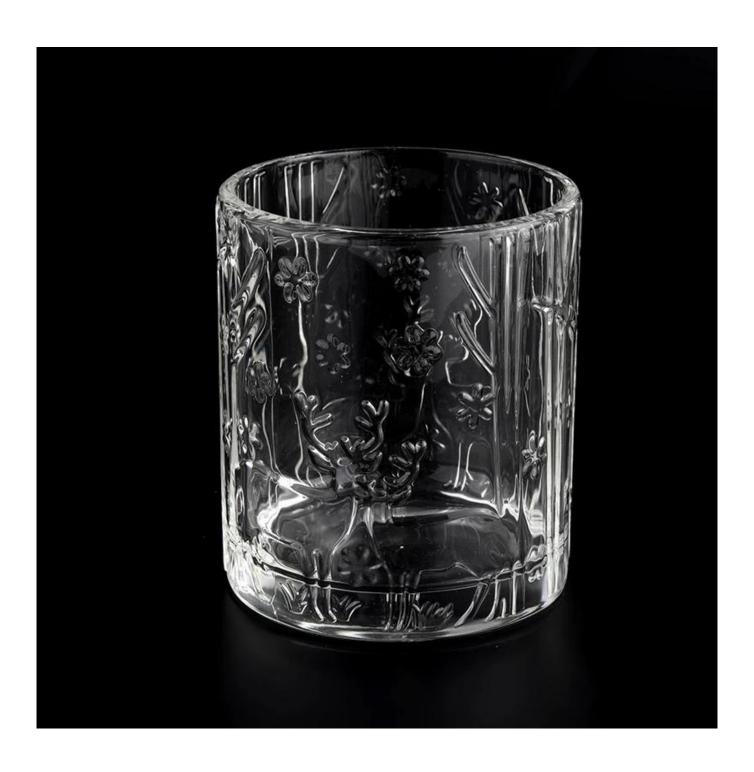

## 14oz clear glass cylinder jar with antler design wholesale

Sunny Glatwares not only places OEM / ODM orders, but also helps many brands to start with product concepts.

Why choose Sunny.

| Nama Produk | clear glass cylinder jar for 14oz candle filling<br>supplier |
|-------------|--------------------------------------------------------------|
|-------------|--------------------------------------------------------------|

| Sample masa    | 1. 5 hari jika terdapat bentuk dan saiz kaca 2. 15 days, if you need new shapes and sizes glass |
|----------------|-------------------------------------------------------------------------------------------------|
| Ukuran         | Item:SGYH22022311                                                                               |
|                | Top dia: 85mm                                                                                   |
|                | Bottom dia: 85mm                                                                                |
|                | Height: 100mm                                                                                   |
|                | Weight: 411g                                                                                    |
|                | Capacity: 410ml                                                                                 |
| Packing        | Normal packing,Individual gift box, PVC box,                                                    |
|                | window box, color box, white box, etc                                                           |
| Delivery masa  | Within 35 days after the sample and order                                                       |
|                | confirmed                                                                                       |
| Payment term   | 30% deposit by T/T in advance and the balance                                                   |
|                | against the copy of B/L                                                                         |
| Isnibment      | By sea,by air,by Express and your shipping agent is                                             |
|                | acceptable                                                                                      |
| Usage Occasion | Home decor, Wedding Decoration, Wedding                                                         |
|                | Favors, Decoration enhancement                                                                  |