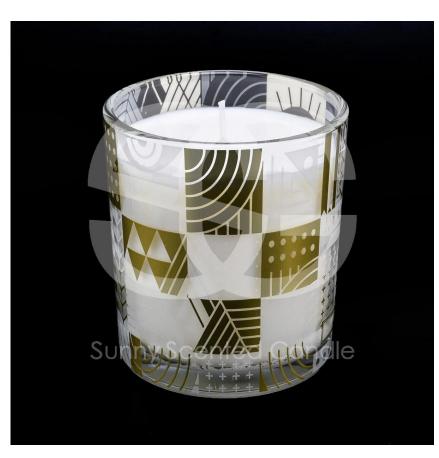

# 12 oz decorative glass candle holder with custom gold print patterns

Sunny Glatwares not only places OEM / ODM orders, but also helps many brands to start with product concepts.

Why choose Sunny.

# Flexible dimensions design can expand rapidly your market

Item: 88100 Top dia: 88 mm Bottom dia: 81 mm Height:100 mm Capcity:400ml

MOQ: 3000 PCS

We transform your ideas into creative fragrant products and we sell ourselves on the local market.