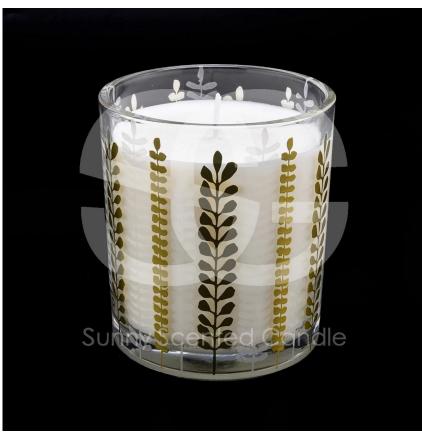

# 12 oz decorative glass candle holder with custom gold print patterns

Sunny Glatwares not only places OEM / ODM orders, but also helps many brands to start with product concepts.

Why choose Sunny.

# Flexible dimensions design can expand rapidly your market

Item: 88100 Top dia: 88 mm Bottom dia: 81 mm Height:100 mm Capcity:400ml

MOQ: 3000 PCS

We transform your ideas into creative fragrant products and we sell ourselves on the local market.