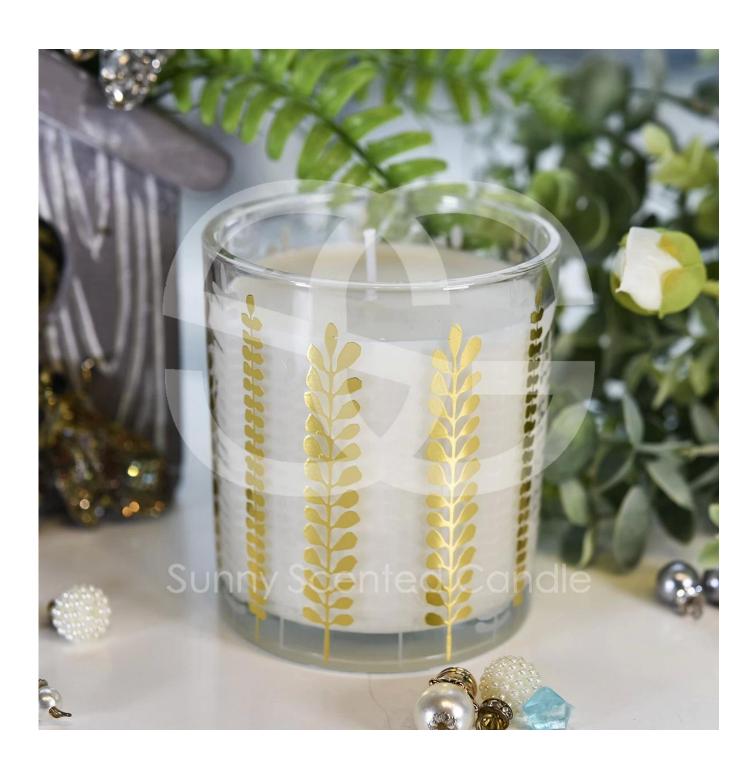

# Flexible dimensions design can expand rapidly your market

Item: 88100 Top dia: 88 mm Bottom dia: 81 mm Height:100 mm Capcity:400ml

MOQ: 3000 PCS

We transform your ideas into creative fragrant products and we sell ourselves on the local market.

## Life scene

- . Decorate a romantic dinner in a bar or a bar
- . Perfect for families, hotels or gardens
- . Special lover gift
- . Any decorative opportunity