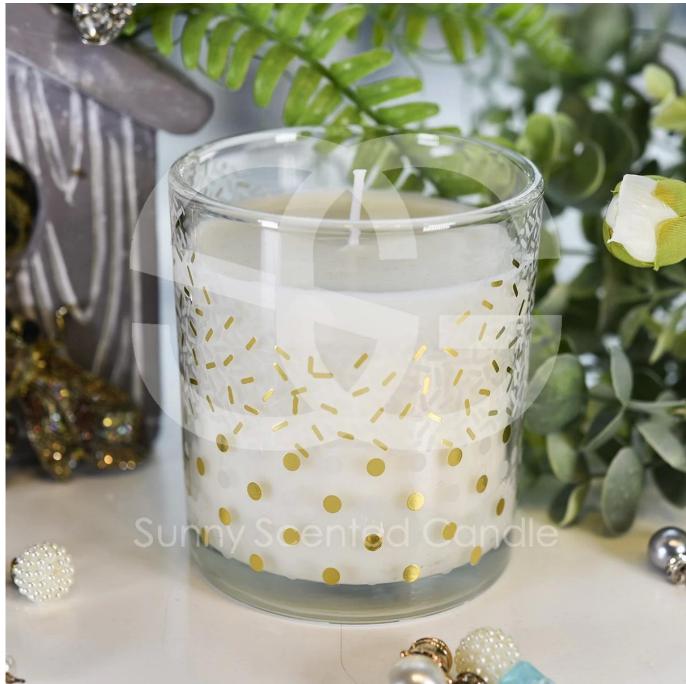

# Flexible dimensions design can expand rapidly your market

Item: 88100 Top dia: 88 mm Bottom dia: 81 mm Height:100 mm Capcity:400ml

MOQ: 3000 PCS

We transform your ideas into creative fragrant products and we sell ourselves on the local market.

## Life scene

- . Decorate a romantic dinner in a bar or a bar
- . Perfect for families, hotels or gardens
- . Special lover gift
- . Any decorative opportunity