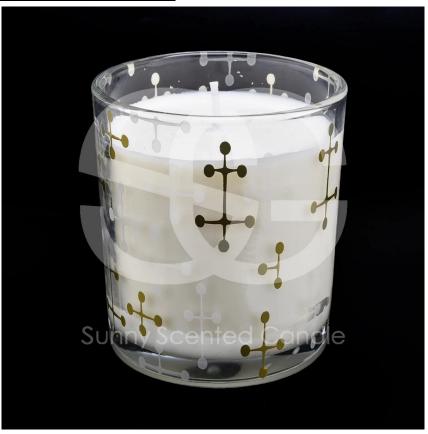

# 12 oz decorative glass candle holder with custom gold print patterns

Sunny Glatwares not only places OEM / ODM orders, but also helps many brands to start with product concepts.

Why choose Sunny.

# Flexible dimensions design can expand rapidly your market

Item: 88100 Top dia: 88 mm Bottom dia: 81 mm Height:100 mm Capcity:400ml

MOQ: 3000 PCS

We transform your ideas into creative fragrant products and we sell ourselves on the local market.