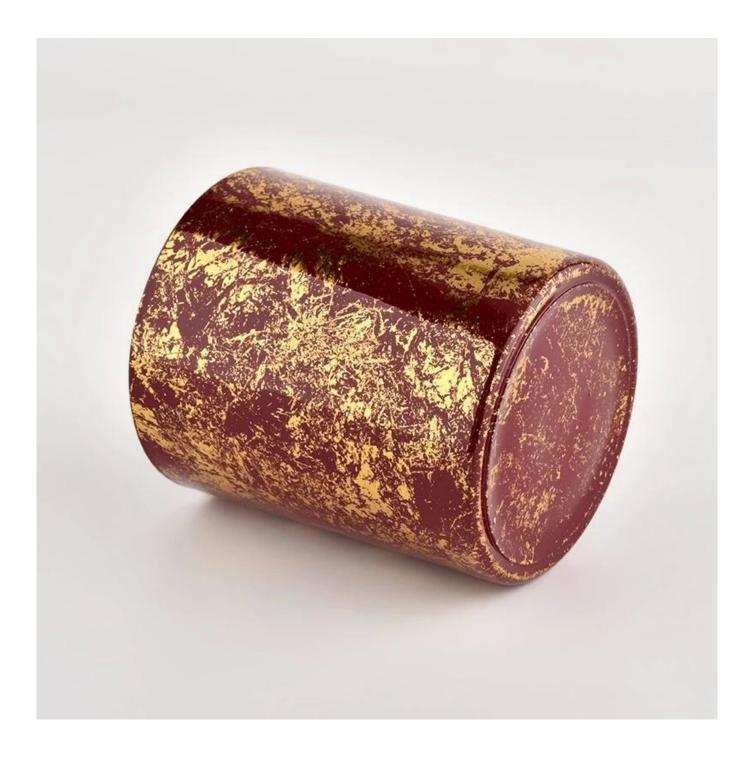

# 10oz golden printing red glass candle holder for candle making supplier

Sunny Glassware not only places OEM / ODM orders, but also helps many brands to start with product concepts.

Why choose Sunny.

Nama Produk10oz golden printing red glass candle holder for<br/>candle making supplier

| Sample masa    | 1. 5 days if there is glass shape and size                                |
|----------------|---------------------------------------------------------------------------|
|                | 2. 15 days, if you need new shapes and sizes glass                        |
| Measure        | Item:SGHL21112613                                                         |
|                | Top dia: 80mm                                                             |
|                | Bottom dia: 74mm                                                          |
|                | Height: 90mm                                                              |
|                | Weight: 303g                                                              |
|                | Capacity: 290ml                                                           |
| Packing        | Normal packing,Individual gift box, PVC box,                              |
|                | window box, color box, white box, etc                                     |
| Delivery masa  | Within 35 days after the sample and order                                 |
|                | confirmed                                                                 |
| Payment term   | 30% deposit by T/T in advance and the balance                             |
|                | against the copy of B/L                                                   |
| Shipment       | By sea,by air,by Express and your shipping agent is                       |
|                | acceptable                                                                |
| Usage Occasion | Home decor,Wedding Decoration,Wedding                                     |
|                | Home decor, Wedding Decoration, Wedding<br>Favors, Decoration enhancement |