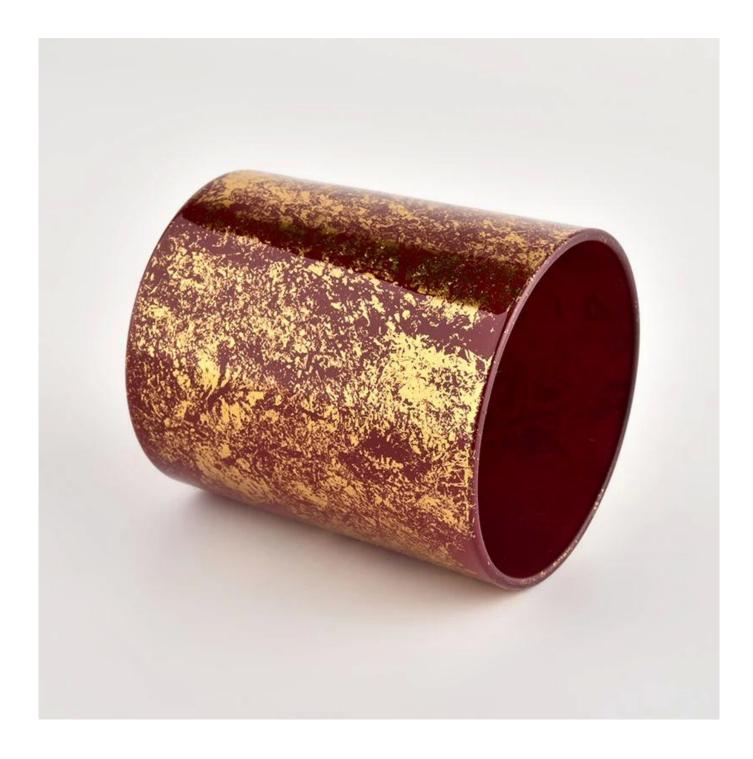

# 10oz golden printing red glass candle holder for candle making supplier

Sunny Glassware not only places OEM / ODM orders, but also helps many brands to start with product concepts.

Why choose Sunny.

Nama Produk10oz golden printing red glass candle holder for<br/>candle making supplier

| Sample masa    | 1. 5 days if there is glass shape and size                                |
|----------------|---------------------------------------------------------------------------|
|                | 2. 15 days, if you need new shapes and sizes glass                        |
| Measure        | Item:SGHL21112613                                                         |
|                | Top dia: 80mm                                                             |
|                | Bottom dia: 74mm                                                          |
|                | Height: 90mm                                                              |
|                | Weight: 303g                                                              |
|                | Capacity: 290ml                                                           |
| Packing        | Normal packing,Individual gift box, PVC box,                              |
|                | window box, color box, white box, etc                                     |
| Delivery masa  | Within 35 days after the sample and order                                 |
|                | confirmed                                                                 |
| Payment term   | 30% deposit by T/T in advance and the balance                             |
|                | against the copy of B/L                                                   |
| Shipment       | By sea,by air,by Express and your shipping agent is                       |
|                | acceptable                                                                |
| Usage Occasion | Home decor,Wedding Decoration,Wedding                                     |
|                | Home decor, Wedding Decoration, Wedding<br>Favors, Decoration enhancement |