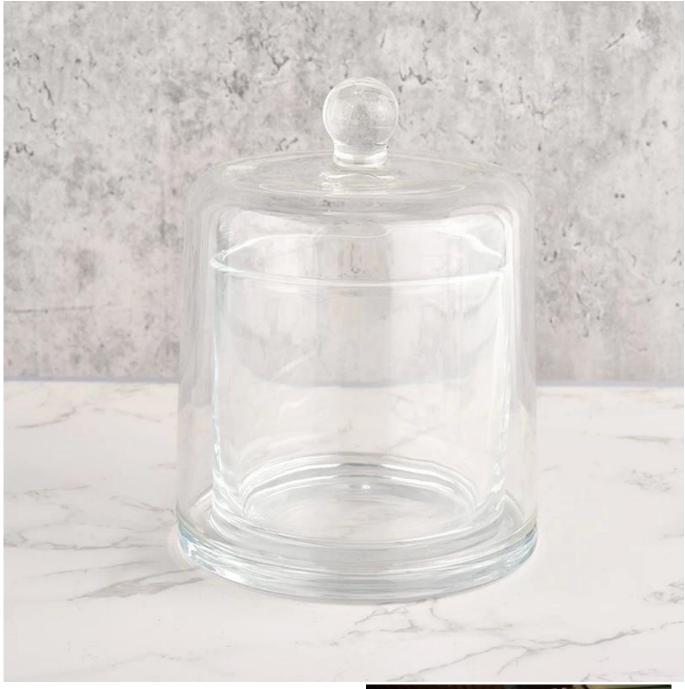

# Flexible dimensions design can expand rapidly your market

Jar:

Top dia: 86mm Bottom dia: 107mm Height: 89mm Weight: 458g Capacity: 345ml

Lid:

dia: 107mm Height: 130mm Weight: 504g

MOQ: 5000 PCS

We transform your ideas into creative fragrant products and we sell ourselves on the local market.