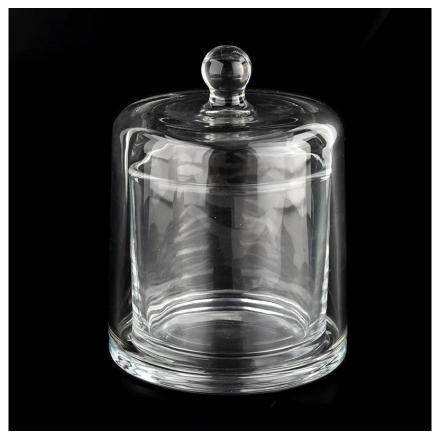

## 10oz glass candle jar with base and glass dome

Sunny Glatwares not only places OEM / ODM orders, but also helps many brands to start with product concepts.

Why choose Sunny.

# Flexible dimensions design can expand rapidly your market

Jar:

Top dia: 86mm Bottom dia: 107mm Height: 89mm Weight: 458g Capacity: 345ml

Lid:

dia: 107mm Height: 130mm Weight: 504g

MOQ: 5000 PCS

We transform your ideas into creative fragrant products and we sell ourselves on the local market.