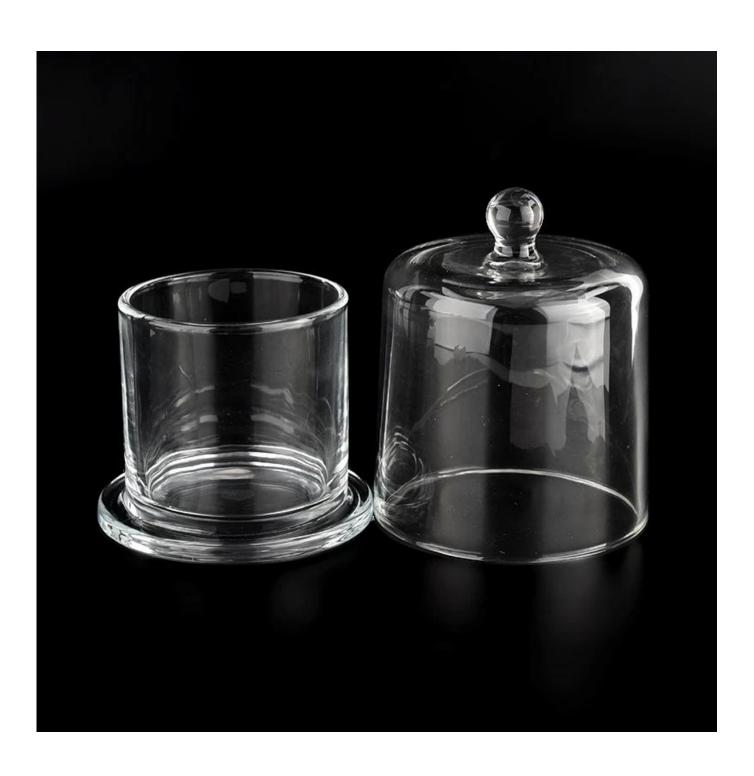

# Flexible dimensions design can expand rapidly your market

Jar:

Top dia: 86mm Bottom dia: 107mm Height: 89mm Weight: 458g Capacity: 345ml

Lid:

dia: 107mm Height: 130mm Weight: 504g

MOQ: 5000 PCS

We transform your ideas into creative fragrant products and we sell ourselves on the local market.