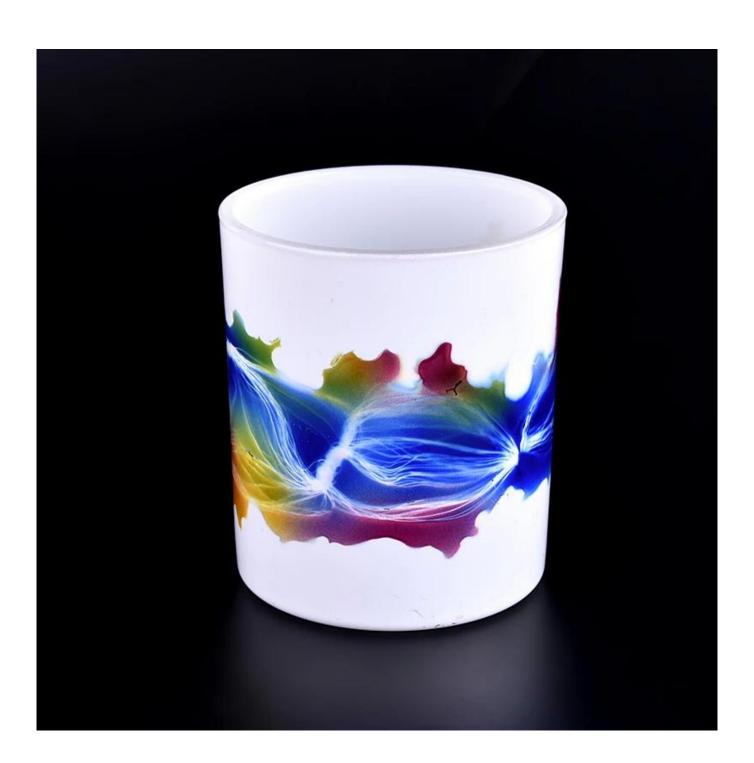

## white glass candle holders with hand painted for 8oz candle filling

**Product desk**□□

|             | white glass candle holders with hand painted for 8oz candle filling                          |
|-------------|----------------------------------------------------------------------------------------------|
| 0000 00     | 1. 5 days if there is glass shape and size 2. 15 days if you need new shapes and sizes glass |
|             | Item No.:SGHY22040805 Top dia:78mm Bottom dia:73mm Height:89mm Weight:267g Capacity:262ml    |
| Packaging   | Normal packaging, individual gift box, PVC box, window box, color box, white box, etc.       |
| 00 00       | Confirmed within 35 days of the rehearsal and order                                          |
|             | 30% deposit by T/T in advance and the remaining amount against the copy of B/L               |
|             | At sea, air, according to Express and your shipping representative is acceptable             |
| Usage event | Residential culture, wedding decoration, wedding lectures, decorative improvement,           |