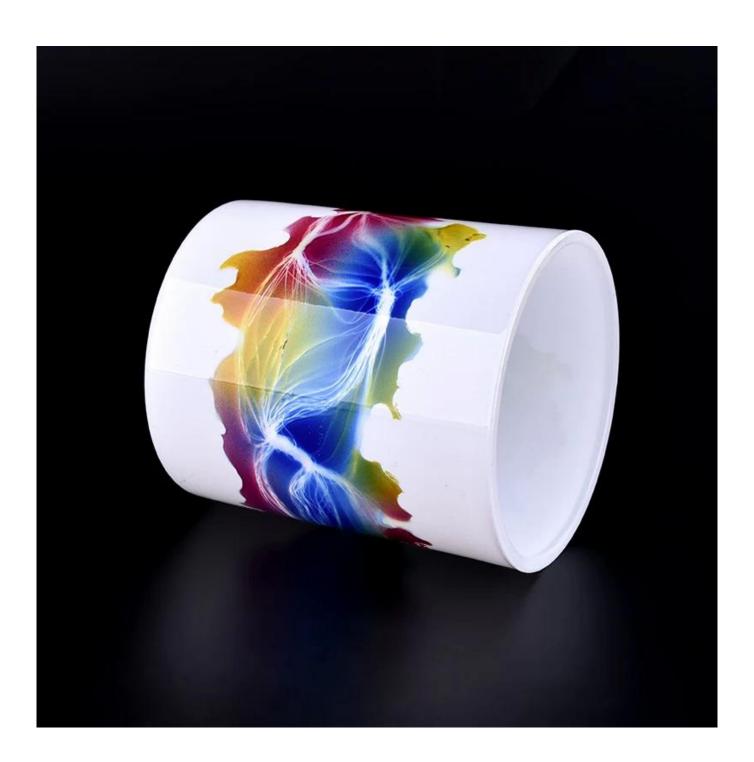

## white glass candle holders with hand painted for 8oz candle filling

**Product desk**□□

|             | white glass candle holders with hand painted for 8oz candle filling                          |
|-------------|----------------------------------------------------------------------------------------------|
| 0000 00     | 1. 5 days if there is glass shape and size 2. 15 days if you need new shapes and sizes glass |
|             | Item No.:SGHY22040805 Top dia:78mm Bottom dia:73mm Height:89mm Weight:267g Capacity:262ml    |
| Packaging   | Normal packaging, individual gift box, PVC box, window box, color box, white box, etc.       |
| 00 00       | Confirmed within 35 days of the rehearsal and order                                          |
|             | 30% deposit by T/T in advance and the remaining amount against the copy of B/L               |
|             | At sea, air, according to Express and your shipping representative is acceptable             |
| Usage event | Residential culture, wedding decoration, wedding lectures, decorative improvement,           |