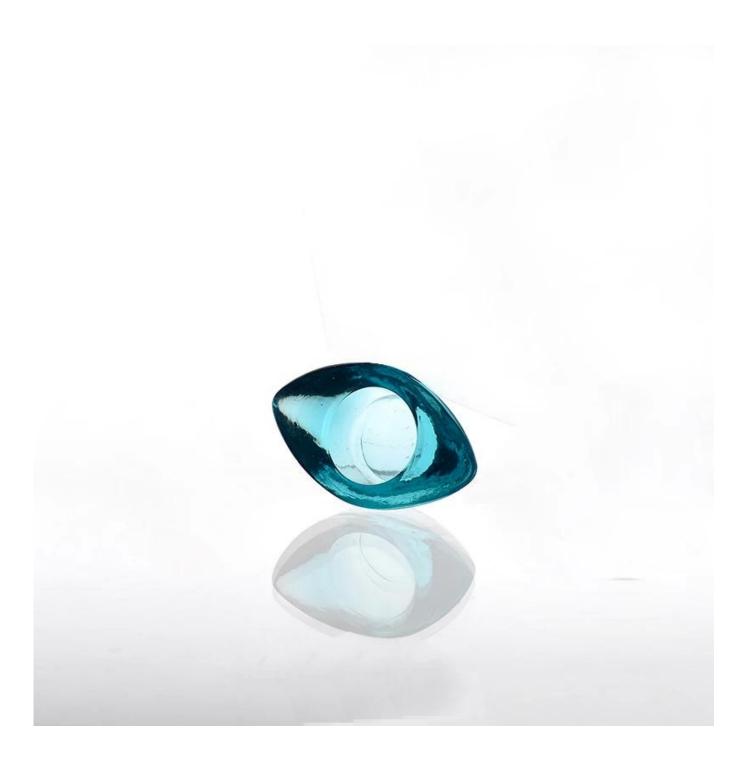

| 3. It is eco-friendly                                                      |              |
|                  | 4. Meet FDA test & CA 65 test                                              |              |
| For your choices | 1. Different designs and sizes for choice                                  |              |
|                  | 2 .Any color painted, frost, electroplate, pattern laser carver processing |              |
|                  | 3. Special package like shrink wrap, color gift box, white gift box etc.   |              |
|                  | 4. We have exclusive workers for quality control                           |              |
|                  | 5. We have professional workshop and warehouse to ensure the delivery time |              |



Every day is sunny day





## Similar Products Link Every day is sunny day







## Our Company & Sample Room Every day is surray day









## Method of application:

- 1. Using it under guide of the adult
- 2. Washing it with clean or boiling water before usage
- 3. No touching the rim of glass cup, try to take the bottom or the handle of it

## **Cautions:**

- 1. Beer, red wine, white wine, beverage or hot water not be too full
- 2. To avoid to hurt your children's hand , please put it in the place where they can't reach
- 3. Avoid dropping ,Collision and strong impact
- 4. Not available for microwave oven
- 5. To prevent it from cracking, do not put it over open fire directly

For more candle holder or any glassware,

please visit our website: <a href="http://www.okcandle.com/">http://www.okcandle.com/</