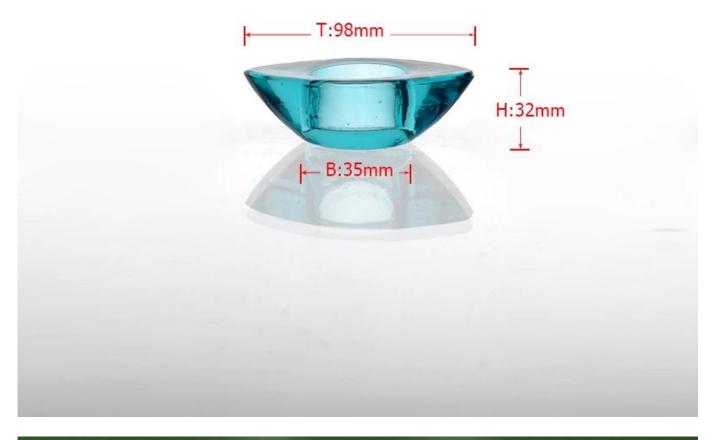

| 5 Prod           | duct Details Every day                                                     | is sunny day |
|------------------|----------------------------------------------------------------------------|--------------|
| Item No.         | SGD762                                                                     |              |
| Material         | high white glass material                                                  |              |
| Process          | Machine made                                                               |              |
| Samples time     | 1. 5 days if at exist shaped and size of glass                             |              |
|                  | 2. 15 days if need new shape or size of glass                              |              |
| Packing          | Normal packing,4 pcs into inner box, 48 pcs per carton                     |              |
| Product Capacity | 500,000~1,000,000 pcs per month                                            |              |
| Delivery time    | Within 35 days after the sample and order confirmed                        |              |
| Payment terms    | 30% deposit by T/T in advance and the balance against the copy of B/L      |              |
| Shipment         | By sea, by air, by Express and your shipping agent is acceptable           |              |
| Product Features | 1. Machine made glass candle holder with high quality                      |              |
|                  | 2. Suitable for used in hotel, home, etc.                                  |              |
|                  | 3. It is eco-friendly                                                      |              |
|                  | 4. Meet FDA test & CA 65 test                                              |              |
| For your choices | 1. Different designs and sizes for choice                                  |              |
|                  | 2 .Any color painted, frost, electroplate, pattern laser carver processing |              |
|                  | 3. Special package like shrink wrap, color gift box, white gift box etc.   |              |
|                  | 4. We have exclusive workers for quality control                           |              |
|                  | 5. We have professional workshop and warehouse to ensure the delivery time |              |