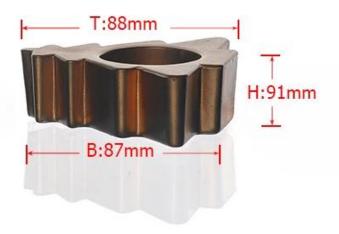

tures | 2. Suitable for used in hotel, home, etc.                                  |
|                  | 3. It is eco-friendly                                                      |
|                  | 4. Meet FDA test & CA 65 test                                              |
|                  | 1. Different designs and sizes for choice                                  |
|                  | 2 .Any color painted, frost, electroplate, pattern laser carver processing |
| For your choices | 3. Special package like shrink wrap, color gift box, white gift box etc.   |
|                  | 4. We have exclusive workers for quality control                           |
|                  | 5. We have professional workshop and warehouse to ensure the delivery time |



Every day is sunny day





## Similar Products Link

Every day is sunny day







## Our Company & Sample Room Every day is surray day









## Method of application:

- 1. Using it under guide of the adult
- 2. Washing it with clean or boiling water before usage
- 3. No touching the rim of glass cup, try to take the bottom or the handle of it

## **Cautions:**

- 1. Beer, red wine, white wine, beverage or hot water not be too full
- 2. To avoid to hurt your children's hand , please put it in the place where they can't reach
- 3. Avoid dropping ,Collision and strong impact
- 4. Not available for microwave oven
- 5. To prevent it from cracking, do not put it over open fire directly

For more candle holder or any glassware,

please visit our website: <a href="http://www.okcandle.com/">http://www.okcandle.com/</a