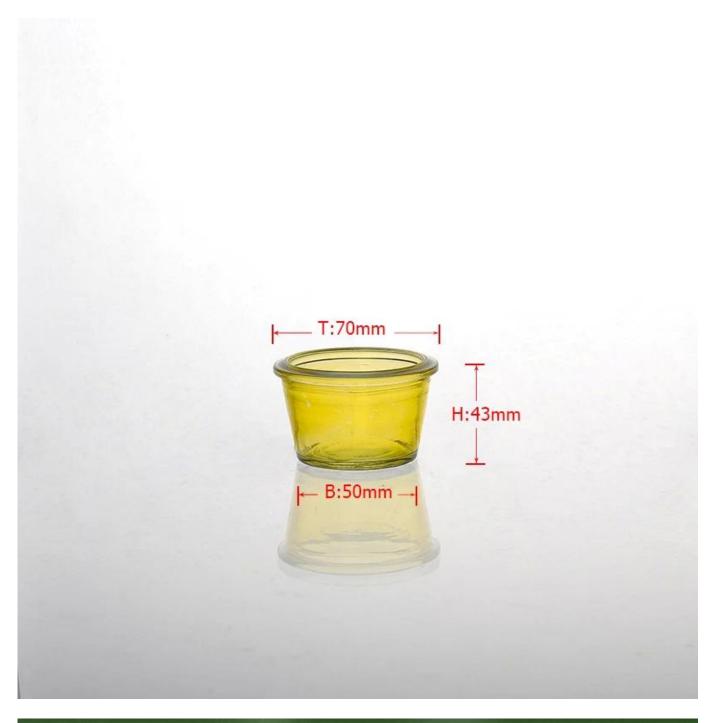

| = Proc           | uct Details Every day is sunny day                                         |
|------------------|----------------------------------------------------------------------------|
| Item No.         | SGF1210002                                                                 |
| Material         | high white glass material                                                  |
| Process          | Machine made                                                               |
| Samples time     | 1. 5 days if at exist shaped and size of glass                             |
|                  | 2. 15 days if need new shape or size of glass                              |
| Packing          | Normal packing,4 pcs into inner box, 48 pcs per carton                     |
| Product Capacity | 500,000~1,000,000 pcs per month                                            |
| Delivery time    | Within 35 days after the sample and order confirmed                        |
| Payment terms    | 30% deposit by T/T in advance and the balance against the copy of B/L      |
| Shipment         | By sea, by air, by Express and your shipping agent is acceptable           |
|                  | 1. Machine made glass candle holder with high quality                      |
| Product Features | 2. Suitable for used in hotel, home, etc.                                  |
|                  | 3. It is eco-friendly                                                      |
|                  | 4. Meet FDA test & CA 65 test                                              |
|                  | 1. Different designs and sizes for choice                                  |
|                  | 2 .Any color painted, frost, electroplate, pattern laser carver processing |
| For your choices | 3. Special package like shrink wrap, color gift box, white gift box etc.   |
|                  | 4. We have exclusive workers for quality control                           |
|                  | 5. We have professional workshop and warehouse to ensure the delivery time |