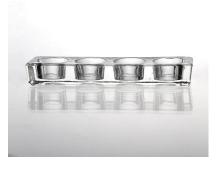

| = Proc           | uct Details Every day is sunny day                                         |
|------------------|----------------------------------------------------------------------------|
| Item No.         | SGF1210002                                                                 |
| Material         | high white glass material                                                  |
| Process          | Machine made                                                               |
| Samples time     | 1. 5 days if at exist shaped and size of glass                             |
|                  | 2. 15 days if need new shape or size of glass                              |
| Packing          | Normal packing,4 pcs into inner box, 48 pcs per carton                     |
| Product Capacity | 500,000~1,000,000 pcs per month                                            |
| Delivery time    | Within 35 days after the sample and order confirmed                        |
| Payment terms    | 30% deposit by T/T in advance and the balance against the copy of B/L      |
| Shipment         | By sea, by air, by Express and your shipping agent is acceptable           |
|                  | 1. Machine made glass candle holder with high quality                      |
| Product Features | 2. Suitable for used in hotel, home, etc.                                  |
|                  | 3. It is eco-friendly                                                      |
|                  | 4. Meet FDA test & CA 65 test                                              |
|                  | 1. Different designs and sizes for choice                                  |
|                  | 2 .Any color painted, frost, electroplate, pattern laser carver processing |
| For your choices | 3. Special package like shrink wrap, color gift box, white gift box etc.   |
|                  | 4. We have exclusive workers for quality control                           |
|                  | 5. We have professional workshop and warehouse to ensure the delivery time |