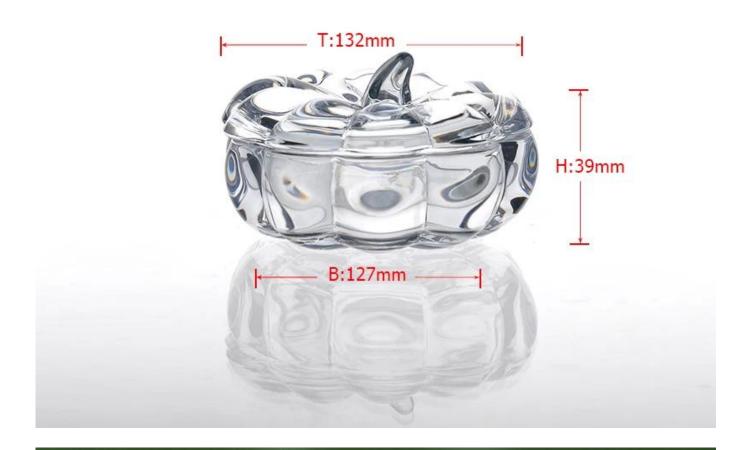

| E Drodu          | unt Dotaila                                                                |
|------------------|----------------------------------------------------------------------------|
|                  | Ict Details Every day is sunny day                                         |
| Item No.         | SGDG002                                                                    |
| Material         | high white glass material                                                  |
| Process          | Machine made                                                               |
| Samples time     | 1. 5 days if at exist shaped and size of glass                             |
|                  | 2. 15 days if need new shape or size of glass                              |
| Packing          | Normal packing,4 pcs into inner box, 48 pcs per carton                     |
| Product Capacity | 500,000~1,000,000 pcs per month                                            |
| Delivery time    | Within 35 days after the sample and order confirmed                        |
| Payment terms    | 30% deposit by T/T in advance and the balance against the copy of B/L      |
| Shipment         | By sea, by air, by Express and your shipping agent is acceptable           |
|                  | 1. Machine made glass candle holder with high quality                      |
| Product Features | 2. Suitable for used in hotel, home, etc.                                  |
|                  | 3. It is eco-friendly                                                      |
|                  | 4. Meet FDA test & CA 65 test                                              |
|                  | 1. Different designs and sizes for choice                                  |
|                  | 2 .Any color painted, frost, electroplate, pattern laser carver processing |
| For your choices | 3. Special package like shrink wrap, color gift box, white gift box etc.   |
|                  | 4. We have exclusive workers for quality control                           |
|                  | 5. We have professional workshop and warehouse to ensure the delivery time |