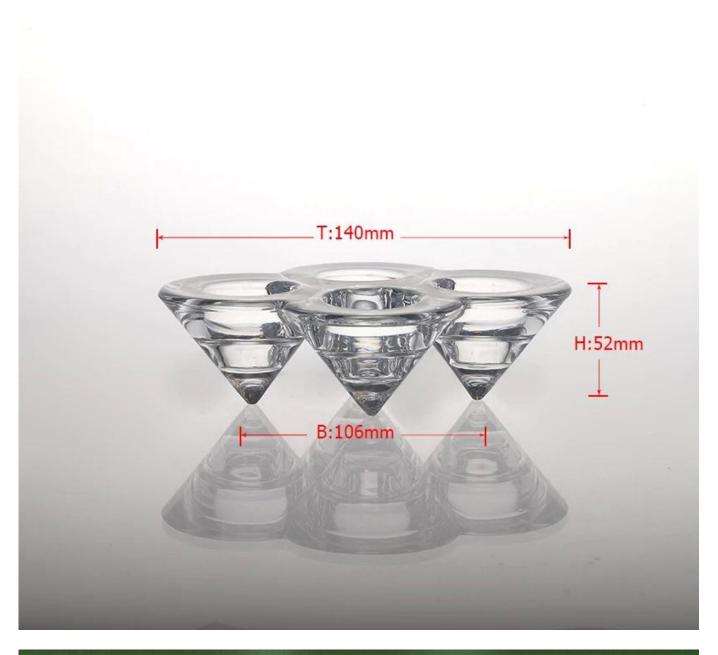

| = Prod           | duct Details Every day is sunny d                                          |
|------------------|----------------------------------------------------------------------------|
| Item No.         | SHHY183                                                                    |
| Material         | high white glass material                                                  |
| Process          | Machine made                                                               |
| Samples time     | 1. 5 days if at exist shaped and size of glass                             |
|                  | 2. 15 days if need new shape or size of glass                              |
| Packing          | Normal packing,4 pcs into inner box, 48 pcs per carton                     |
| Product Capacity | 500,000~1,000,000 pcs per month                                            |
| Delivery time    | Within 35 days after the sample and order confirmed                        |
| Payment terms    | 30% deposit by T/T in advance and the balance against the copy of B/L      |
| Shipment         | By sea, by air, by Express and your shipping agent is acceptable           |
| Product Features | 1. Machine made glass candle holder with high quality                      |
|                  | 2. Suitable for used in hotel, home, etc.                                  |
|                  | 3. It is eco-friendly                                                      |
|                  | 4. Meet FDA test & CA 65 test                                              |
|                  | 1. Different designs and sizes for choice                                  |
|                  | 2 .Any color painted, frost, electroplate, pattern laser carver processing |
| For your choices | 3. Special package like shrink wrap, color gift box, white gift box etc.   |
|                  | 4. We have exclusive workers for quality control                           |
|                  | 5. We have professional workshop and warehouse to ensure the delivery time |