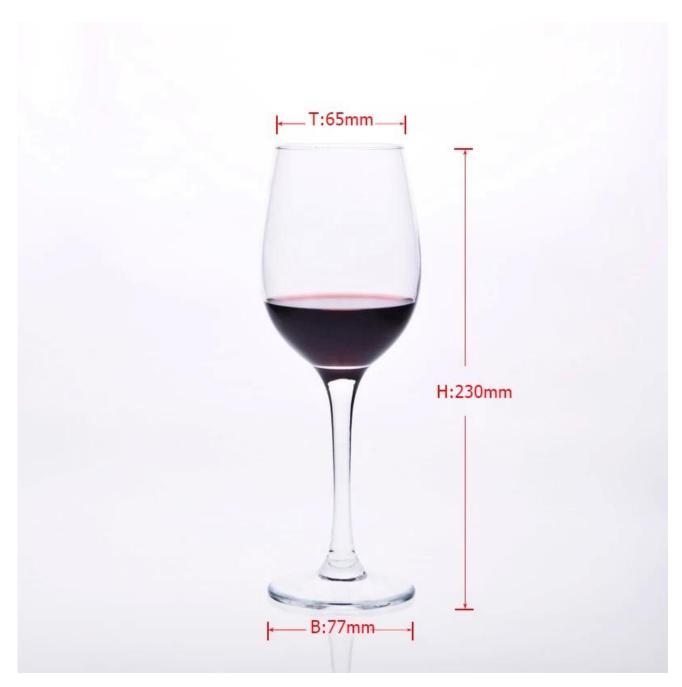

| Item No.         | SGJX128                                                                                                                                                                                                                                                                                                        |
|------------------|----------------------------------------------------------------------------------------------------------------------------------------------------------------------------------------------------------------------------------------------------------------------------------------------------------------|
| Material         | High white glass                                                                                                                                                                                                                                                                                               |
| Color            | Clear                                                                                                                                                                                                                                                                                                          |
| Craft            | Man blown                                                                                                                                                                                                                                                                                                      |
| Samples time     | 1. 5 days if at exit shaped and size of glass 2. 15 days if need new shape or size of glass                                                                                                                                                                                                                    |
| Packing          | Normal packing,24or 36pcs into export carton,carton with cardboard divider                                                                                                                                                                                                                                     |
| Product Capacity | 500,000~1,000,000 pcs per month                                                                                                                                                                                                                                                                                |
| Delivery time    | Within 35 days after the sample and order confirmed                                                                                                                                                                                                                                                            |
| Payment terms    | 30% deposit by T/T in advance and the balance against the copy of B/L                                                                                                                                                                                                                                          |
| Shipment         | By sea,by air,by Express and your shipping agent is acceptable                                                                                                                                                                                                                                                 |
| Product Features | 1. Hand made 2. Suitable for used in pub, hotel, restaurants, home,etc 3. Professional Q/C for quality control 4. Competitive price and quality 5. Meet FDA test and food grade                                                                                                                                |
| For your choices | 1. Any logo printing on the glass body 2. Any color painted, frost, electroplate, pattern laser carver for the finish 3. Special package like shrink wrap, color gift box, white gift box etc 4. Open new mould for the glass, wood, plastic or metal as you like 5. Different size and shapes meet your needs |