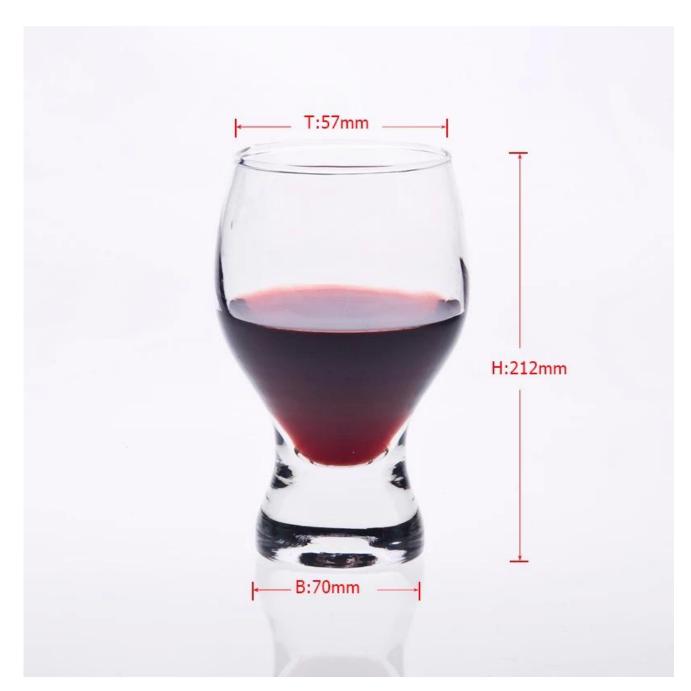

|
| Product Features | 1. Hand made 2. Suitable for used in pub, hotel, restaurants, home,etc 3. Professional Q/C for quality control 4. Competitive price and quality 5. Meet FDA test and food grade                                                                                                                               |
| For your choices | Any logo printing on the glass body     Any color painted,frost,electroplate, pattern laser carver for the finish     Special package like shrink wrap, color gift box, white gift box etc     Open new mould for the glass, wood, plastic or metal as you like     Different size and shapes meet your needs |