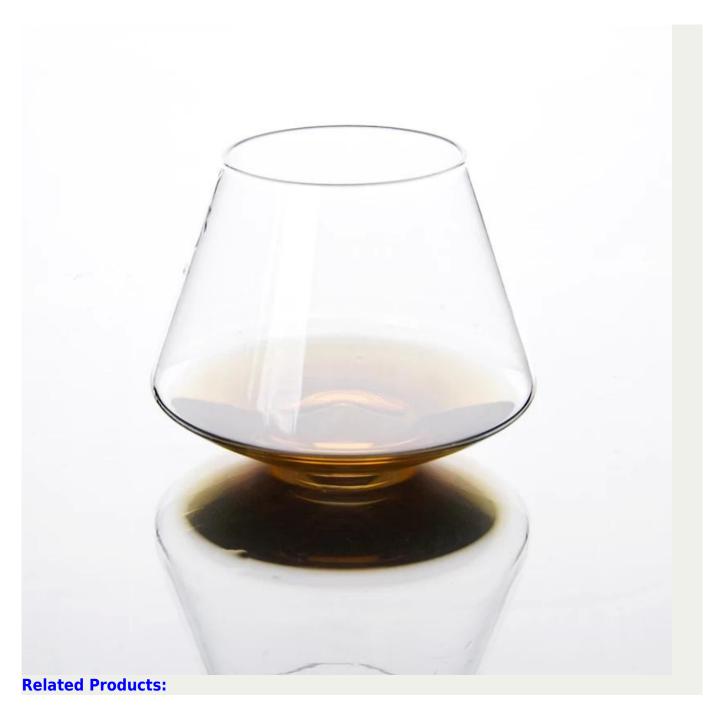

3. Delicate, transparent and glossy                                          |
|                  | 4. meet CE & FDA &Food test                                                  |
|                  | 1. Any logo printing on the glass body.                                      |
| For your choices | 2. Any color painted, frosted, electroplating, laser engraving for finish.   |
|                  | 3. Special package like shrink wrap, color gift box, white gift box etc.     |
|                  | 4. Open new mould for the glass, wood, plastic or metal as you like.         |
|                  | 5. Different size and shapes meet your needs.                                |
|                  |                                                                              |

## Product Photo:









<u>clear color wine glass</u>



mouth blown shot glass

## **Company Show:**



Factory Show:



For more **glass cup** or any glassware please visit our website: http://www.okcandle.com/ Or here may help you know more about us: **FAQ**