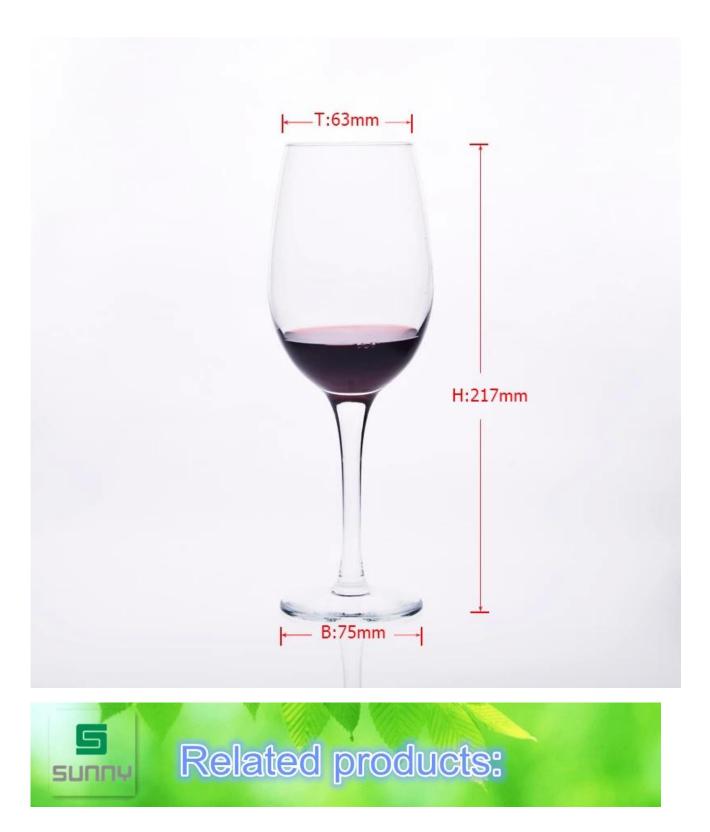

|
| Product Features | <ol> <li>Hand made</li> <li>Suitable for used in pub, hotel, restaurants, home,etc</li> <li>Professional Q/C for quality control</li> <li>Competitive price and quality</li> <li>Meet FDA test and food grade</li> </ol>                                                                                                                              |
| For your choices | <ol> <li>Any logo printing on the glass body</li> <li>Any color painted,frost,electroplate, pattern laser carver for the finish</li> <li>Special package like shrink wrap, color gift box, white gift box etc</li> <li>Open new mould for the glass, wood, plastic or metal as you like</li> <li>Different size and shapes meet your needs</li> </ol> |



SUNNY



















SUNNY