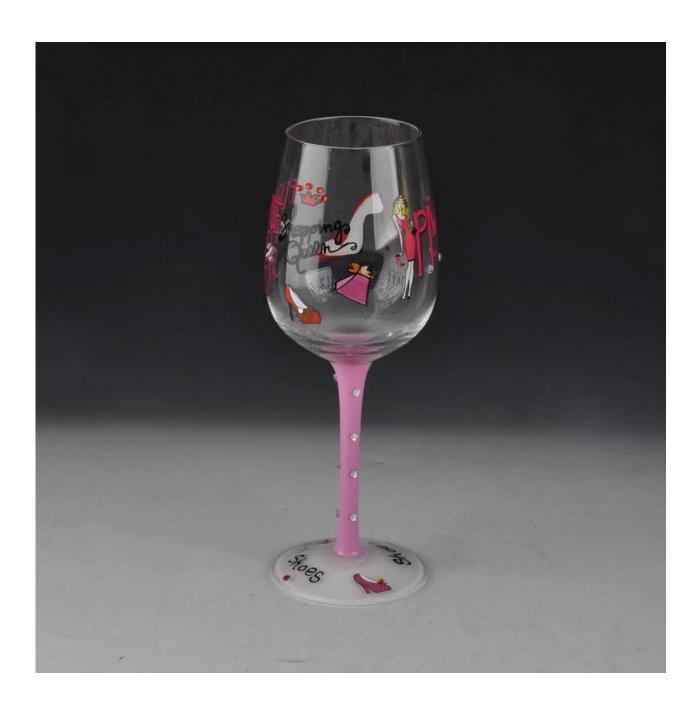

|
| Product Features | <ol> <li>Man made decanter</li> <li>Suitable for used in pub, hotel, restaurants, hotel,etc</li> <li>Professional Q/C for quality control</li> <li>Competitive price and quality</li> <li>Meet FDA test and food grade</li> </ol>                                                                                                                     |
| For your choices | <ol> <li>Any logo printing on the glass body</li> <li>Any color painted,frost,electroplate, pattern laser carver for the finish</li> <li>Special package like shrink wrap, color gift box, white gift box etc</li> <li>Open new mould for the glass, wood, plastic or metal as you like</li> <li>Different size and shapes meet your needs</li> </ol> |

#### **Product show**



**Related product** 



# **Company show:**



**Factory show:** 



## **About us:**

### **FAQ**

For more information, please visit our website: **www.okcandle.com**