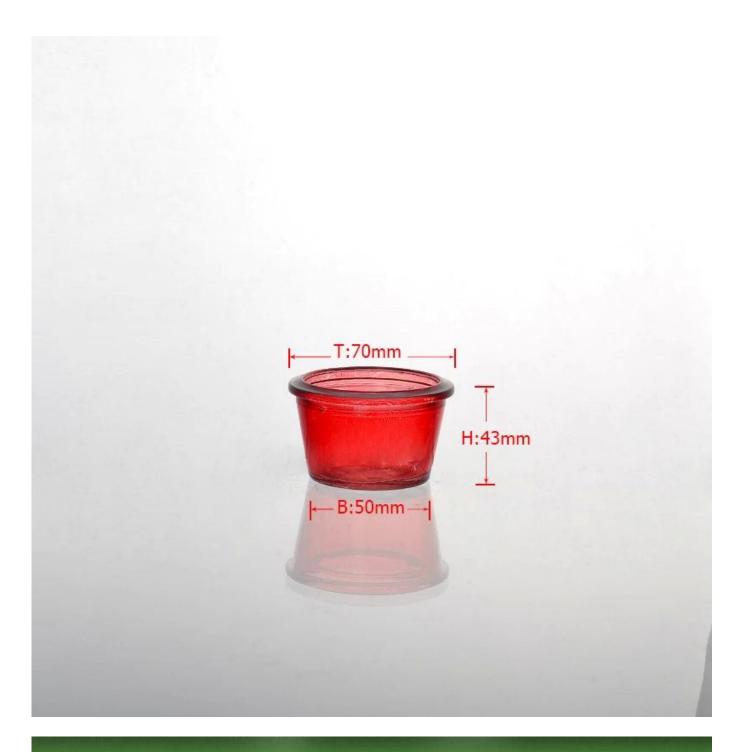

| E Produ          | Ict Details Every day is sunny day                                         |
|------------------|----------------------------------------------------------------------------|
| Item No.         | SGF1210002                                                                 |
| Material         | high white glass material                                                  |
| Process          | Machine made                                                               |
| Samples time     | 1. 5 days if at exist shaped and size of glass                             |
|                  | 2. 15 days if need new shape or size of glass                              |
| Packing          | Normal packing,4 pcs into inner box, 48 pcs per carton                     |
| Product Capacity | 500,000~1,000,000 pcs per month                                            |
| Delivery time    | Within 35 days after the sample and order confirmed                        |
| Payment terms    | 30% deposit by T/T in advance and the balance against the copy of B/L      |
| Shipment         | By sea, by air, by Express and your shipping agent is acceptable           |
|                  | 1. Machine made glass candle holder with high quality                      |
| Product Features | 2. Suitable for used in hotel, home, etc.                                  |
|                  | 3. It is eco-friendly                                                      |
|                  | 4. Meet FDA test & CA 65 test                                              |
|                  | 1. Different designs and sizes for choice                                  |
|                  | 2 .Any color painted, frost, electroplate, pattern laser carver processing |
| For your choices | 3. Special package like shrink wrap, color gift box, white gift box etc.   |
|                  | 4. We have exclusive workers for quality control                           |
|                  | 5. We have professional workshop and warehouse to ensure the delivery time |