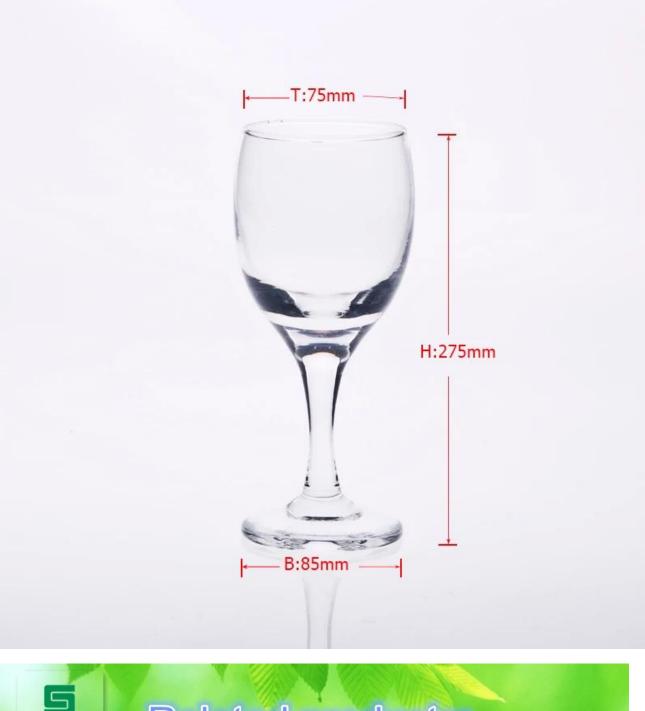

## Product detail:

| Item No.         | SGJX125                                                                                                                                                                                                                                                                                                                                               |
|------------------|-------------------------------------------------------------------------------------------------------------------------------------------------------------------------------------------------------------------------------------------------------------------------------------------------------------------------------------------------------|
| Material         | High white glass                                                                                                                                                                                                                                                                                                                                      |
| Color            | Clear                                                                                                                                                                                                                                                                                                                                                 |
| Craft            | Man blown                                                                                                                                                                                                                                                                                                                                             |
| Samples time     | <ol> <li>5 days if at exit shaped and size of glass</li> <li>15 days if need new shape or size of glass</li> </ol>                                                                                                                                                                                                                                    |
| Packing          | Normal packing,24or 36pcs into export carton,carton with cardboard divider                                                                                                                                                                                                                                                                            |
| Product Capacity | 500,000~1,000,000 pcs per month                                                                                                                                                                                                                                                                                                                       |
| Delivery time    | Within 35 days after the sample and order confirmed                                                                                                                                                                                                                                                                                                   |
| Payment terms    | 30% deposit by T/T in advance and the balance against the copy of B/L                                                                                                                                                                                                                                                                                 |
| Shipment         | By sea,by air,by Express and your shipping agent is acceptable                                                                                                                                                                                                                                                                                        |
| Product Features | <ol> <li>Hand made</li> <li>Suitable for used in pub, hotel, restaurants, home,etc</li> <li>Professional Q/C for quality control</li> <li>Competitive price and quality</li> <li>Meet FDA test and food grade</li> </ol>                                                                                                                              |
| For your choices | <ol> <li>Any logo printing on the glass body</li> <li>Any color painted,frost,electroplate, pattern laser carver for the finish</li> <li>Special package like shrink wrap, color gift box, white gift box etc</li> <li>Open new mould for the glass, wood, plastic or metal as you like</li> <li>Different size and shapes meet your needs</li> </ol> |