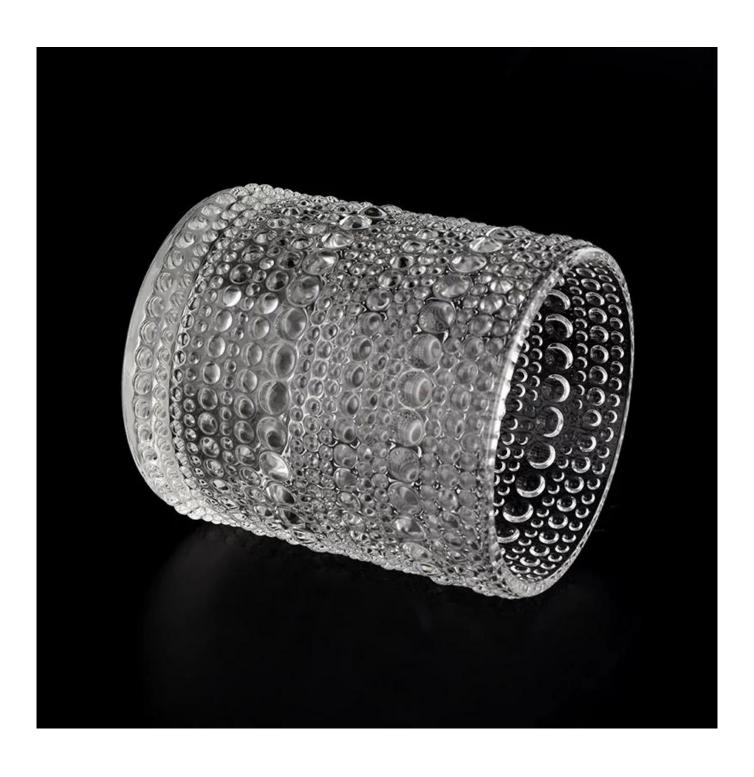

|          | Item:SGYH22022310                                   |
|----------|-----------------------------------------------------|
|          | Top dia: 85mm                                       |
|          | Bottom dia: 85mm                                    |
|          | Height: 100mm                                       |
|          | Weight: 411g                                        |
|          | Capacity: 398ml                                     |
|          | Normal packing,Individual gift box, PVC box, window |
|          | box, color box, white box, etc                      |
|          | Within 35 days after the sample and order confirmed |
| 000 00   | 30% deposit by T/T in advance and the balance       |
|          | against the copy of B/L                             |
| Shipment | By sea,by air,by Express and your shipping agent is |
|          | acceptable                                          |
| Usage    | Home decor, Wedding Decoration, Wedding             |
| Occasion | Favors,Decoration enhancement                       |