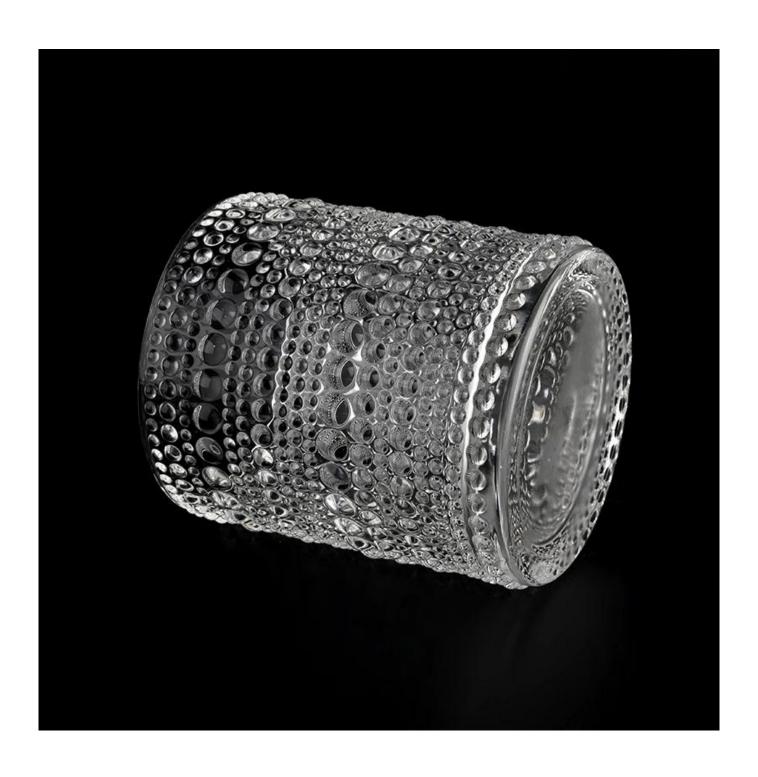

|          | Item:SGYH22022310                                   |
|----------|-----------------------------------------------------|
|          | Top dia: 85mm                                       |
|          | Bottom dia: 85mm                                    |
|          | Height: 100mm                                       |
|          | Weight: 411g                                        |
|          | Capacity: 398ml                                     |
|          | Normal packing,Individual gift box, PVC box, window |
|          | box, color box, white box, etc                      |
|          | Within 35 days after the sample and order confirmed |
| 000 00   | 30% deposit by T/T in advance and the balance       |
|          | against the copy of B/L                             |
| Shipment | By sea,by air,by Express and your shipping agent is |
|          | acceptable                                          |
| Usage    | Home decor, Wedding Decoration, Wedding             |
| Occasion | Favors,Decoration enhancement                       |