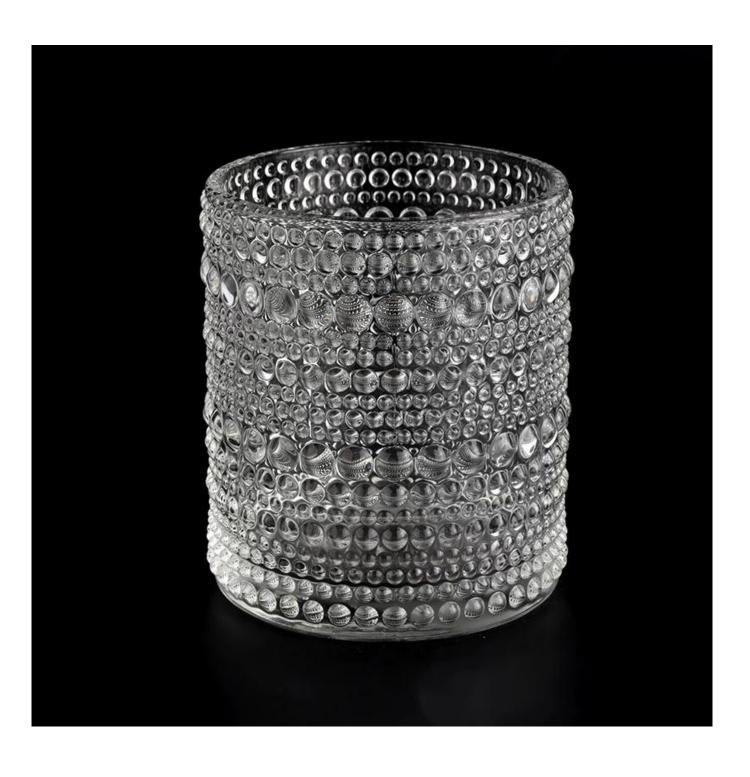

|          | Item:SGYH22022310                                   |
|----------|-----------------------------------------------------|
|          | Top dia: 85mm                                       |
|          | Bottom dia: 85mm                                    |
|          | Height: 100mm                                       |
|          | Weight: 411g                                        |
|          | Capacity: 398ml                                     |
|          | Normal packing,Individual gift box, PVC box, window |
|          | box, color box, white box, etc                      |
|          | Within 35 days after the sample and order confirmed |
| 000 00   | 30% deposit by T/T in advance and the balance       |
|          | against the copy of B/L                             |
| Shipment | By sea,by air,by Express and your shipping agent is |
|          | acceptable                                          |
| Usage    | Home decor, Wedding Decoration, Wedding             |
| Occasion | Favors,Decoration enhancement                       |