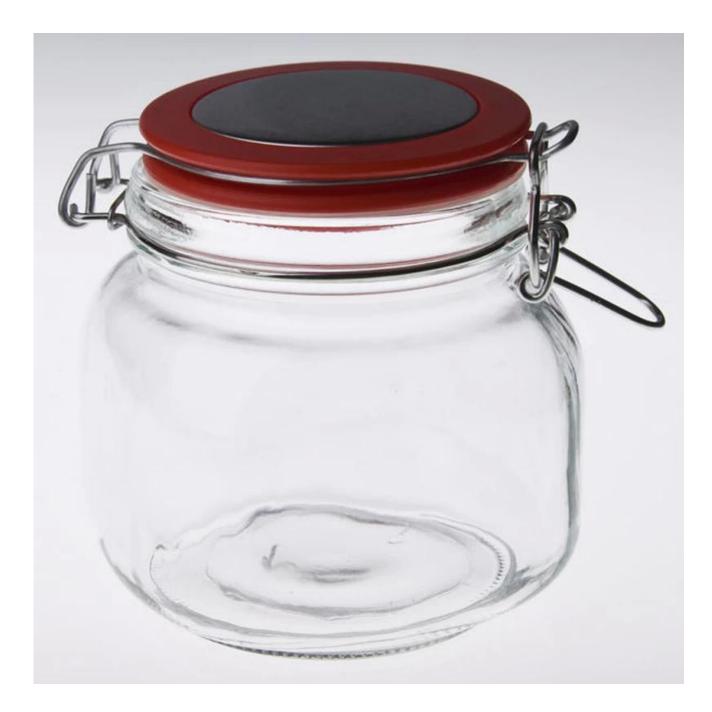

## **Product Details:**

| Material         | High white glass                                                                                                                                                                                                                                                                                                                                        |
|------------------|---------------------------------------------------------------------------------------------------------------------------------------------------------------------------------------------------------------------------------------------------------------------------------------------------------------------------------------------------------|
| Process          | IS Machine                                                                                                                                                                                                                                                                                                                                              |
| Samples time     | <ol> <li>5 days if at exit shaped and size of glass</li> <li>15 days if need new shape or size of glass</li> </ol>                                                                                                                                                                                                                                      |
| Packing          | Normal packing,24or 36pcs into export carton, carton with cardboard divider                                                                                                                                                                                                                                                                             |
| Product Capacity | 500,000~1,000,000 pcs per month                                                                                                                                                                                                                                                                                                                         |
| Delivery time    | Within 35 days after the sample and order confirmed                                                                                                                                                                                                                                                                                                     |
| Payment terms    | 30% deposit by T/T in advance and the balance against the copy of B/L                                                                                                                                                                                                                                                                                   |
| Shipment         | By sea, by air, by Express and your shipping agent is acceptable                                                                                                                                                                                                                                                                                        |
| Product Features | 1.Unique design<br>2.Lowest price<br>3.Hightest quality<br>4.Soonest shipment                                                                                                                                                                                                                                                                           |
| For your choices | <ol> <li>Any logo printing on the glass body</li> <li>Any color painted ,frost, electroplate, pattern laser carver for the finish</li> <li>Special package like shrink wrap, color gift box, white gift box etc</li> <li>Open new mould for the glass, wood, plastic or metal as you like</li> <li>Different size and shapes meet your needs</li> </ol> |