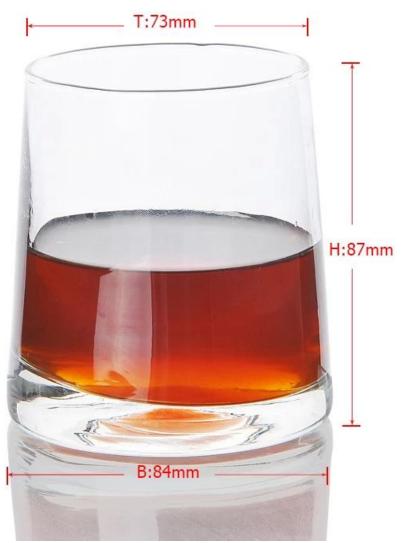

| 2. Suitable for used in hotel, home, etc.                                  |
|                  | 3. It is eco-friendly                                                      |
|                  | 4. Meet CE & FDA test & CA 65 test                                         |
| For your choices | 1. Different designs and sizes for choice                                  |
|                  | 2 .Any color painted, frost, electroplate, pattern laser carver processing |
|                  | 3. Special package like shrink wrap, color gift box, white gift box etc.   |
|                  | 4. We have exclusive workers for quality control                           |
|                  | 5. We have professional workshop and warehouse to ensure the delivery time |

## **Product Photo:**





## **Related Products:**



**Company Show:** 



Factory Show:



For more <u>blown glass cup</u> or any glassware, please visit our website: http://www.okcandle.com/ Or here may help you know more about us: **FAQ**