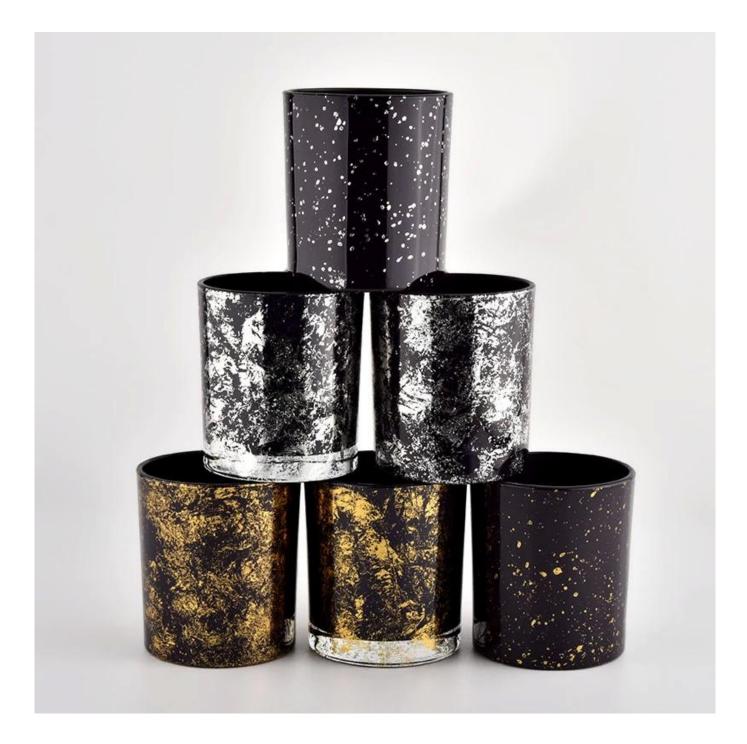

# PACKING

We have Normal packing, PVC box Window box,carton box,pallet Color box, White box,ect.

> of course, we can customize Individual gift box for you.

UNNY

Certifications