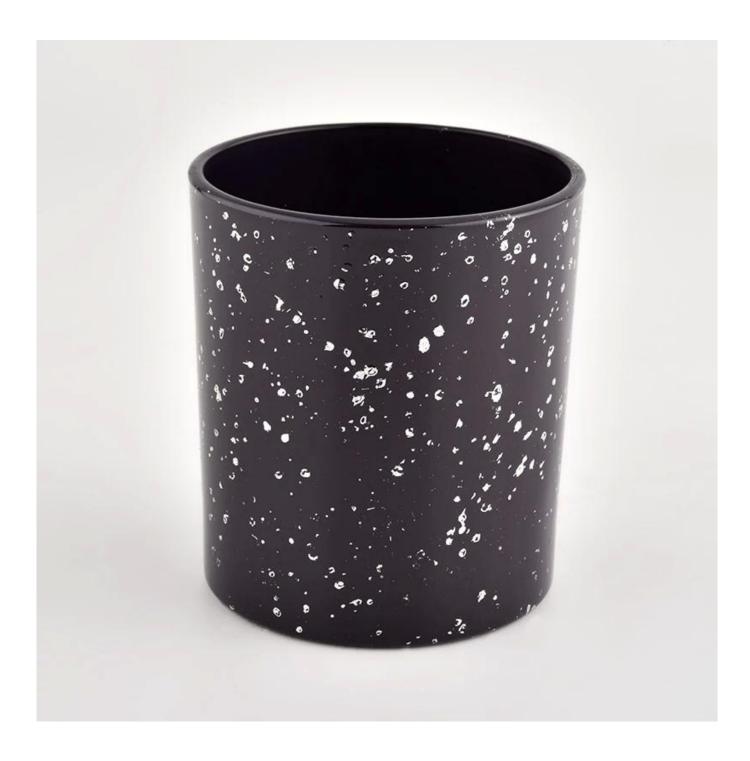

### Product desk[][]

|             | Wholesale Custom empty candle jar luxury glass candle jar Scented Candle                                            |  |  |
|-------------|---------------------------------------------------------------------------------------------------------------------|--|--|
|             | <ol> <li>5 days if there is glass shape and size</li> <li>15 days if you need new shapes and sizes glass</li> </ol> |  |  |
|             | Item No.:SGHL21112623<br>Top dia:80mm<br>Bottom dia:74mm<br>Height:90mm<br>Weight:303g<br>Capacity:290ml            |  |  |
| Packaging   | Normal packaging, individual gift box, PVC box, window box, color box, white box, etc.                              |  |  |
| 00 00       | Confirmed within 35 days of the rehearsal and order                                                                 |  |  |
|             | 30% deposit by T/T in advance and the remaining amount against the copy of B/L                                      |  |  |
|             | At sea, air, according to Express and your shipping representative is acceptable                                    |  |  |
| Usage event | Residential culture, wedding decoration, wedding lectures, decorative improvement,                                  |  |  |