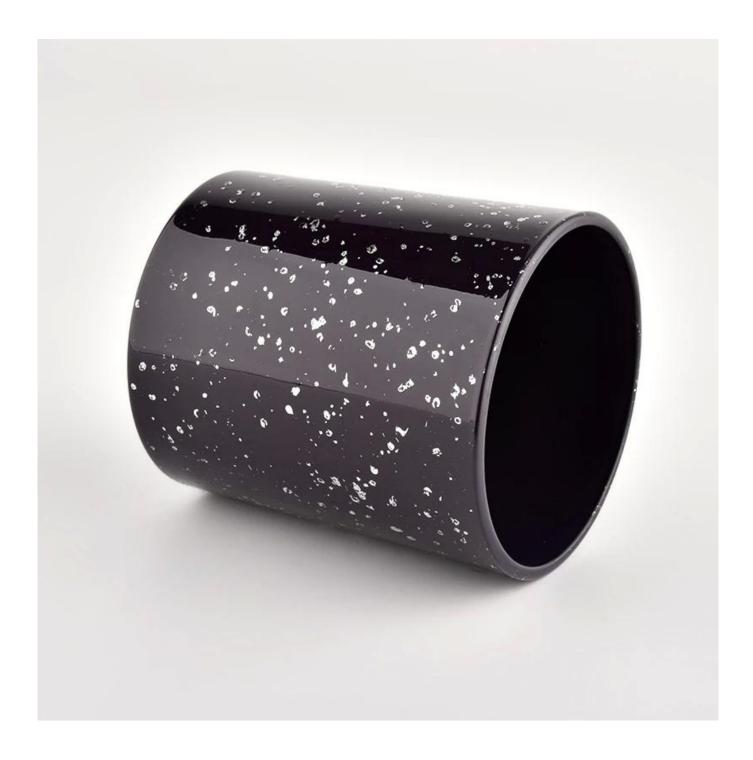

#### Wholesale Custom empty candle jar luxury glass candle jar Scented Candle

Award-winning team of designers has won the trust of many upscale brands like NEST Fragrance. The talented design team is unmatched in China.

### Product desk[][]

|             | Wholesale Custom empty candle jar luxury glass candle jar Scented Candle                                            |  |  |
|-------------|---------------------------------------------------------------------------------------------------------------------|--|--|
|             | <ol> <li>5 days if there is glass shape and size</li> <li>15 days if you need new shapes and sizes glass</li> </ol> |  |  |
|             | Item No.:SGHL21112623<br>Top dia:80mm<br>Bottom dia:74mm<br>Height:90mm<br>Weight:303g<br>Capacity:290ml            |  |  |
| Packaging   | Normal packaging, individual gift box, PVC box, window box, color box, white box, etc.                              |  |  |
| 00 00       | Confirmed within 35 days of the rehearsal and order                                                                 |  |  |
|             | 30% deposit by T/T in advance and the remaining amount against the copy of B/L                                      |  |  |
|             | At sea, air, according to Express and your shipping representative is acceptable                                    |  |  |
| Usage event | Residential culture, wedding decoration, wedding lectures, decorative improvement,                                  |  |  |