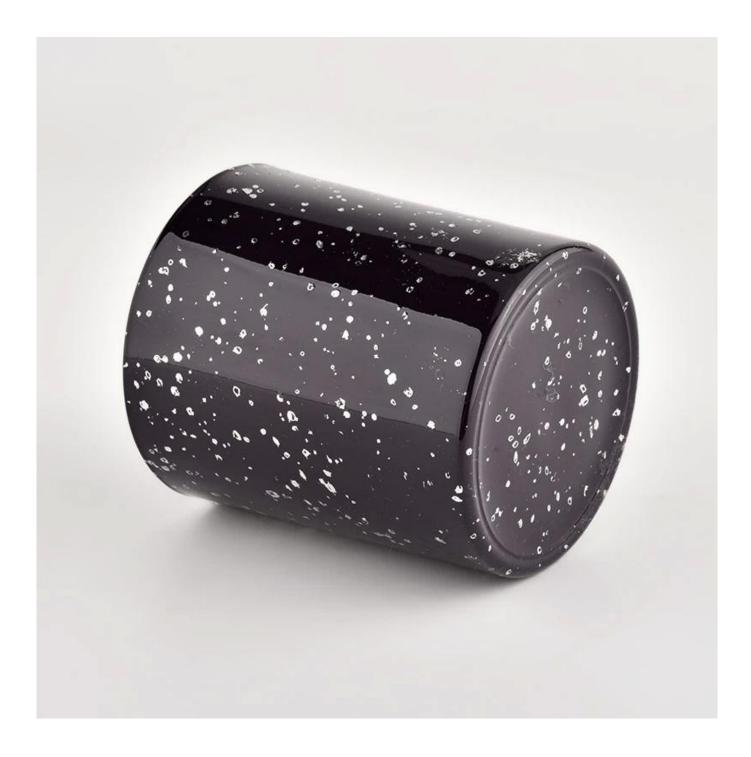

#### Wholesale Custom empty candle jar luxury glass candle jar Scented Candle

Award-winning team of designers has won the trust of many upscale brands like NEST Fragrance. The talented design team is unmatched in China.

### Product desk[][]

|             | Wholesale Custom empty candle jar luxury glass candle jar Scented Candle                                            |  |  |
|-------------|---------------------------------------------------------------------------------------------------------------------|--|--|
|             | <ol> <li>5 days if there is glass shape and size</li> <li>15 days if you need new shapes and sizes glass</li> </ol> |  |  |
|             | Item No.:SGHL21112623<br>Top dia:80mm<br>Bottom dia:74mm<br>Height:90mm<br>Weight:303g<br>Capacity:290ml            |  |  |
| Packaging   | Normal packaging, individual gift box, PVC box, window box, color box, white box, etc.                              |  |  |
| 00 00       | Confirmed within 35 days of the rehearsal and order                                                                 |  |  |
|             | 30% deposit by T/T in advance and the remaining amount against the copy of B/L                                      |  |  |
|             | At sea, air, according to Express and your shipping representative is acceptable                                    |  |  |
| Usage event | Residential culture, wedding decoration, wedding lectures, decorative improvement,                                  |  |  |