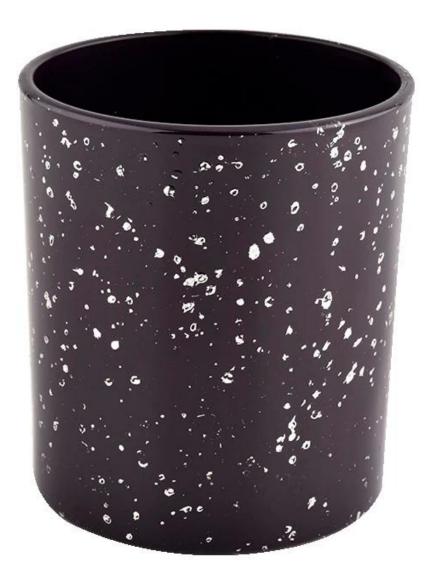

### Product desk[][]

|             | Wholesale Custom empty candle jar luxury glass candle jar Scented Candle                                            |  |  |
|-------------|---------------------------------------------------------------------------------------------------------------------|--|--|
|             | <ol> <li>5 days if there is glass shape and size</li> <li>15 days if you need new shapes and sizes glass</li> </ol> |  |  |
|             | Item No.:SGHL21112623<br>Top dia:80mm<br>Bottom dia:74mm<br>Height:90mm<br>Weight:303g<br>Capacity:290ml            |  |  |
| Packaging   | Normal packaging, individual gift box, PVC box, window box, color box, white box, etc.                              |  |  |
| 00 00       | Confirmed within 35 days of the rehearsal and order                                                                 |  |  |
|             | 30% deposit by T/T in advance and the remaining amount against the copy of B/L                                      |  |  |
|             | At sea, air, according to Express and your shipping representative is acceptable                                    |  |  |
| Usage event | Residential culture, wedding decoration, wedding lectures, decorative improvement,                                  |  |  |