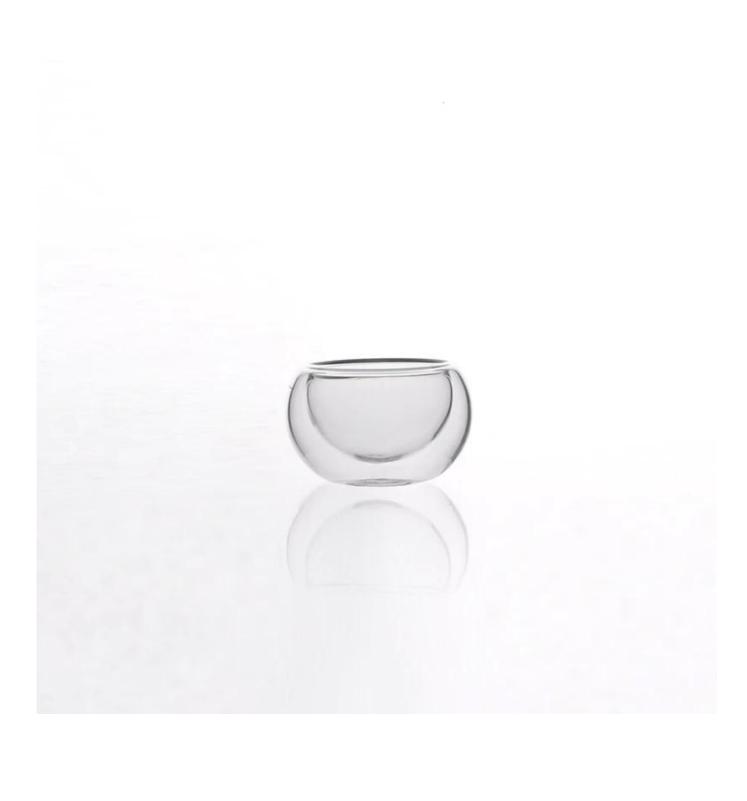

|
| Product Features | <ol> <li>Suitable for used in pub, hotel, restaurants, home,etc</li> <li>Professional Q/C for quality control</li> <li>Competitive price and quality</li> <li>Meet FDA test and food grade</li> </ol>                                                                                                                                                   |
| For your choices | <ol> <li>Any logo printing on the glass body</li> <li>Any color painted, frost, electroplate, pattern laser carver for the finish</li> <li>Special package like shrink wrap, color gift box, white gift box etc</li> <li>Open new mould for the glass, wood, plastic or metal as you like</li> <li>Different size and shapes meet your needs</li> </ol> |







## Borosilicate glass



SUNNY

Related products:

















Our factory:













## Method of application:

- 1. Using it under guide of the adult.
- 2. Washing it with clean or boiling water before usage.
- 3. No touching the rim of glass cup,try to take the bottom or the handle of it.

## **Cautions:**

- 1. Beer, red wine, white wine, beverage or hot water not be too full.
- 2. To avoid to hurt your children's hand, please put it in the place where they can't reach.
- 3. Avoid dropping ,Collision and strong impact.
- 4. Not available for microwave oven.
- 5. To prevent it from cracking, do not put it over open fire directly.

## **FAQ**

For more information, please visit our website: **www.okcandle.com**