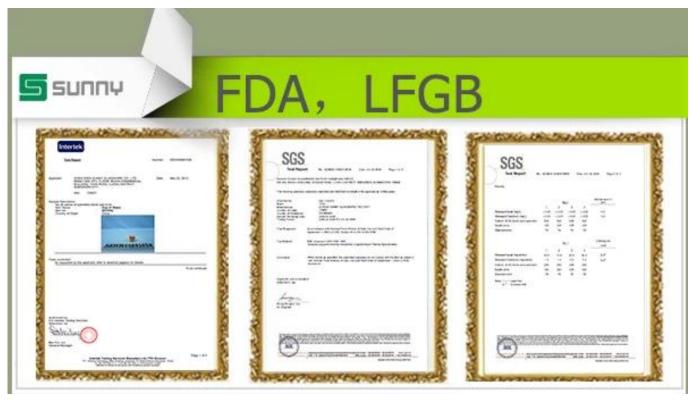

| Item No.         | SGDS14122928                                                                                                                                                                                                                                                                                                                                            |
|------------------|---------------------------------------------------------------------------------------------------------------------------------------------------------------------------------------------------------------------------------------------------------------------------------------------------------------------------------------------------------|
| Material         | Borosilicate glass                                                                                                                                                                                                                                                                                                                                      |
| Craft            | Handmade                                                                                                                                                                                                                                                                                                                                                |
| Samples time     | <ol> <li>5 days if at exit shaped and size of glass</li> <li>15 days if need new shape or size of glass</li> </ol>                                                                                                                                                                                                                                      |
| Packing          | Normal packing, 24 or 36pcs into export carton, carton with cardboard divider                                                                                                                                                                                                                                                                           |
| Product Capacity | 500,000~1,000,000 pcs per month                                                                                                                                                                                                                                                                                                                         |
| Delivery time    | Within 35 days after the sample and order confirmed                                                                                                                                                                                                                                                                                                     |
| Payment terms    | 30% deposit by T/T in advance and the balance against the copy of B/L                                                                                                                                                                                                                                                                                   |
| Shipment         | By sea,by air,by Express and your shipping agent is acceptable                                                                                                                                                                                                                                                                                          |
| Product Features | <ol> <li>Suitable for used in pub, hotel, restaurants, home,etc</li> <li>Professional Q/C for quality control</li> <li>Competitive price and quality</li> <li>Meet FDA test and food grade</li> </ol>                                                                                                                                                   |
| For your choices | <ol> <li>Any logo printing on the glass body</li> <li>Any color painted, frost, electroplate, pattern laser carver for the finish</li> <li>Special package like shrink wrap, color gift box, white gift box etc</li> <li>Open new mould for the glass, wood, plastic or metal as you like</li> <li>Different size and shapes meet your needs</li> </ol> |