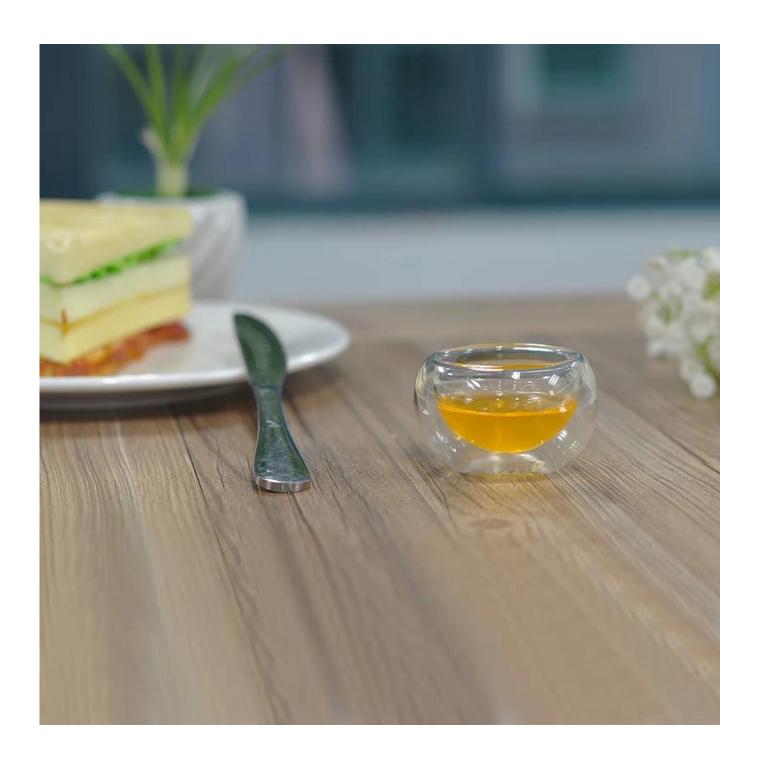

|
| Product Features | <ol> <li>Suitable for used in pub, hotel, restaurants, home,etc</li> <li>Professional Q/C for quality control</li> <li>Competitive price and quality</li> <li>Meet FDA test and food grade</li> </ol>                                                                                                                                                   |
| For your choices | <ol> <li>Any logo printing on the glass body</li> <li>Any color painted, frost, electroplate, pattern laser carver for the finish</li> <li>Special package like shrink wrap, color gift box, white gift box etc</li> <li>Open new mould for the glass, wood, plastic or metal as you like</li> <li>Different size and shapes meet your needs</li> </ol> |







## Borosilicate glass



SUNNY

Related products:

















Our factory:













## Method of application:

- 1. Using it under guide of the adult.
- 2. Washing it with clean or boiling water before usage.
- 3. No touching the rim of glass cup,try to take the bottom or the handle of it.

## **Cautions:**

- 1. Beer, red wine, white wine, beverage or hot water not be too full.
- 2. To avoid to hurt your children's hand, please put it in the place where they can't reach.
- 3. Avoid dropping ,Collision and strong impact.
- 4. Not available for microwave oven.
- 5. To prevent it from cracking, do not put it over open fire directly.

## **FAQ**

For more information, please visit our website: **www.okcandle.com**