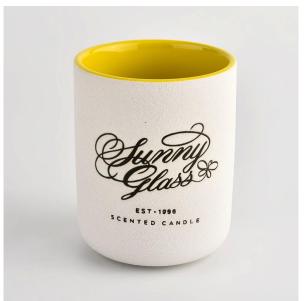

## Flexible dimensions design can expand rapidly your market

Top dia: 83mm Bottom dia: 81.5mm Height: 104mm Weight: 307g Capacity: 390ml

MOQ: 3000 PCS

We transform your ideas into creative fragrant products and we sell ourselves on the local market.