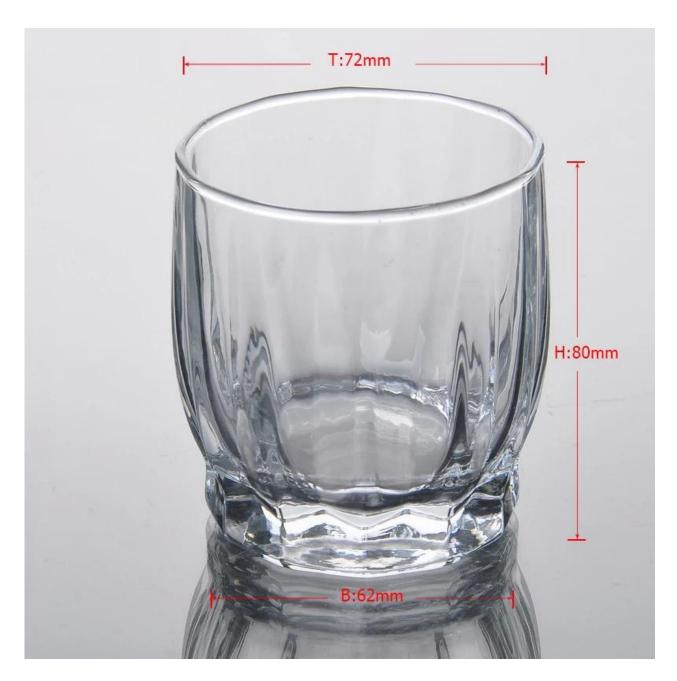

## **Product Photo:**

## **Product Details:**

| Item No.         | SJS1301-3                                                                  |
|------------------|----------------------------------------------------------------------------|
| Material         | High white glass                                                           |
| Process          | Machine blown                                                              |
| Samples time     | 1. 5 days if at exit shaped and size of glass                              |
|                  | 2. 15 days if need new shape or size of glass                              |
| Packing          | Normal packing,72 pcs into export carton, carton with cardboard divider    |
| Product Capacity | 500,000~1,000,000 pcs per month                                            |
| Delivery time    | Within 35 days after the sample and order confirmed                        |
| Payment terms    | 30% deposit by T/T in advance and the balance against the copy of B/L      |
| Shipment         | By sea, by air, by Express and your shipping agent is acceptable           |
| Product Features | 1. Machine pressed glass cup with high quality                             |
|                  | 2. Suitable for used in hotel, home, etc.                                  |
|                  | 3. It is eco-friendly                                                      |
|                  | 4. Meet CE & FDA test & CA 65 test                                         |
|                  | 1. Different designs and sizes for choice                                  |
|                  | 2 .Any color painted, frost, electroplate, pattern laser carver processing |
| For your choices | 3. Special package like shrink wrap, color gift box, white gift box etc.   |
|                  | 4. We have exclusive workers for quality control                           |
|                  | 5. We have professional workshop and warehouse to ensure the delivery time |
|                  |                                                                            |