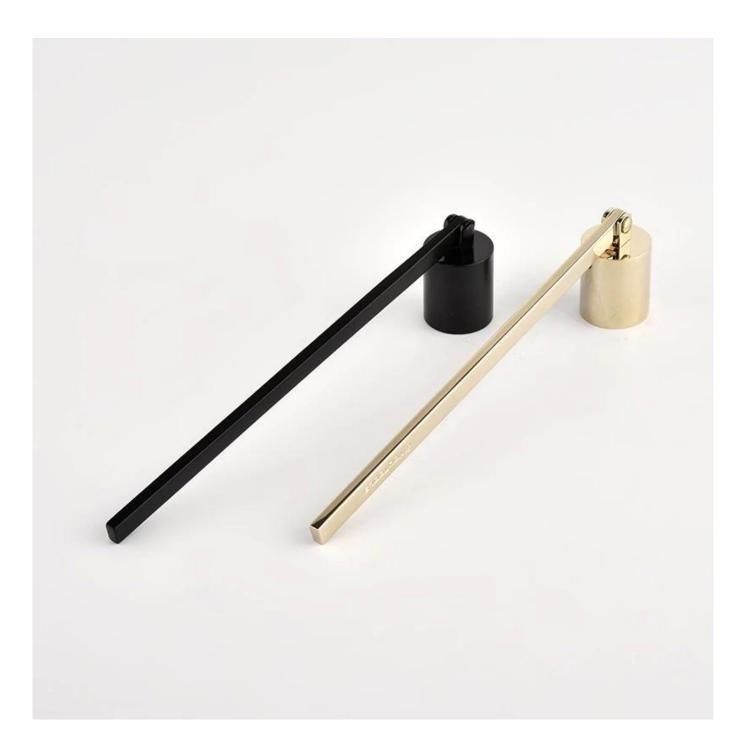

## Matt black Stainless Steel Metal Candle Wick Snuffer Dipper Wick Trimmer

|                          | SGXT21120604                                                                                                                     |
|--------------------------|----------------------------------------------------------------------------------------------------------------------------------|
|                          | 00000                                                                                                                            |
| 0000                     | hand made                                                                                                                        |
| Samples time             | <ol> <li>5 days if there is a form and size of the ceramic</li> <li>15 days, if you need a new shape and size ceramic</li> </ol> |
| Product Capacity         | 500,000 ~ 1,000,000 pieces per month                                                                                             |
| The Features of products | 1. Solid black color<br>2. used for bathroom<br>3. It can be different colors pattern and shapes if need                         |