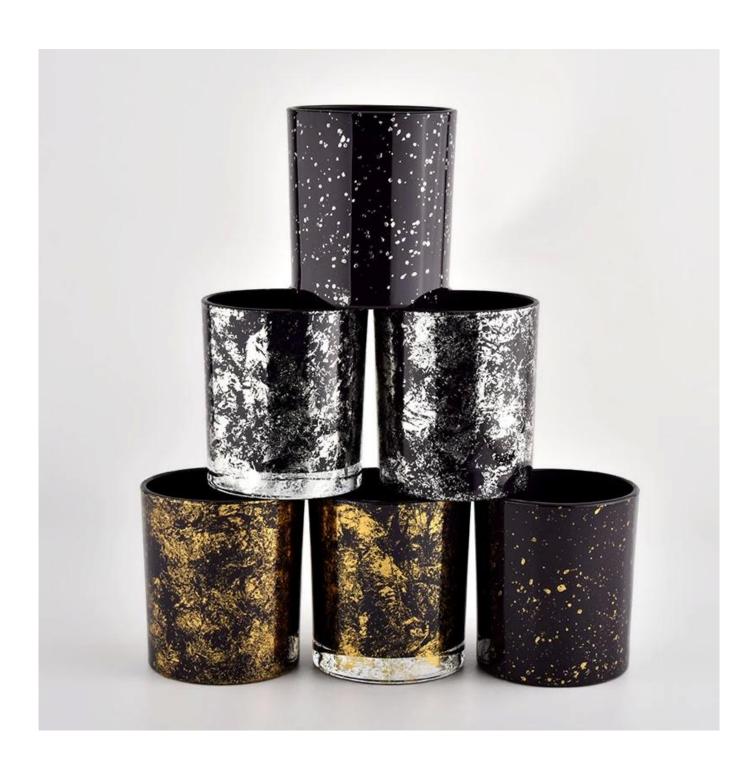

## **Product desk**□□

|         | Luxury gold glass candle jar for home decoration wholesaleLuxury gold glass candle jar for home decoration wholesale |
|---------|----------------------------------------------------------------------------------------------------------------------|
| 0000 00 | <ol> <li>5 days if there is glass shape and size</li> <li>15 days if you need new shapes and sizes glass</li> </ol>  |

| 00          | Item No.:SGHL21112625 Top dia:80mm Bottom dia:74mm Height:90mm Weight:303g Capacity:290ml |
|-------------|-------------------------------------------------------------------------------------------|
| Packaging   | Normal packaging, individual gift box, PVC box, window box, color box, white box, etc.    |
| 00 00       | Confirmed within 35 days of the rehearsal and order                                       |
|             | 30% deposit by T/T in advance and the remaining amount against the copy of B/L            |
| 0000000     | At sea, air, according to Express and your shipping representative is acceptable          |
| Usage event | Residential culture, wedding decoration, wedding lectures, decorative improvement,        |