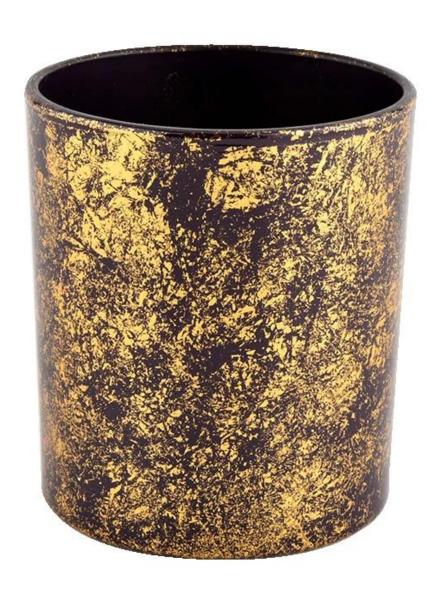

## **Product desk**□□

|         | Luxury gold glass candle jar for home decoration wholesaleLuxury gold glass candle jar for home decoration wholesale |
|---------|----------------------------------------------------------------------------------------------------------------------|
| 0000 00 | <ol> <li>5 days if there is glass shape and size</li> <li>15 days if you need new shapes and sizes glass</li> </ol>  |

| 00          | Item No.:SGHL21112625 Top dia:80mm Bottom dia:74mm Height:90mm Weight:303g Capacity:290ml |
|-------------|-------------------------------------------------------------------------------------------|
| Packaging   | Normal packaging, individual gift box, PVC box, window box, color box, white box, etc.    |
| 00 00       | Confirmed within 35 days of the rehearsal and order                                       |
|             | 30% deposit by T/T in advance and the remaining amount against the copy of B/L            |
| 0000000     | At sea, air, according to Express and your shipping representative is acceptable          |
| Usage event | Residential culture, wedding decoration, wedding lectures, decorative improvement,        |