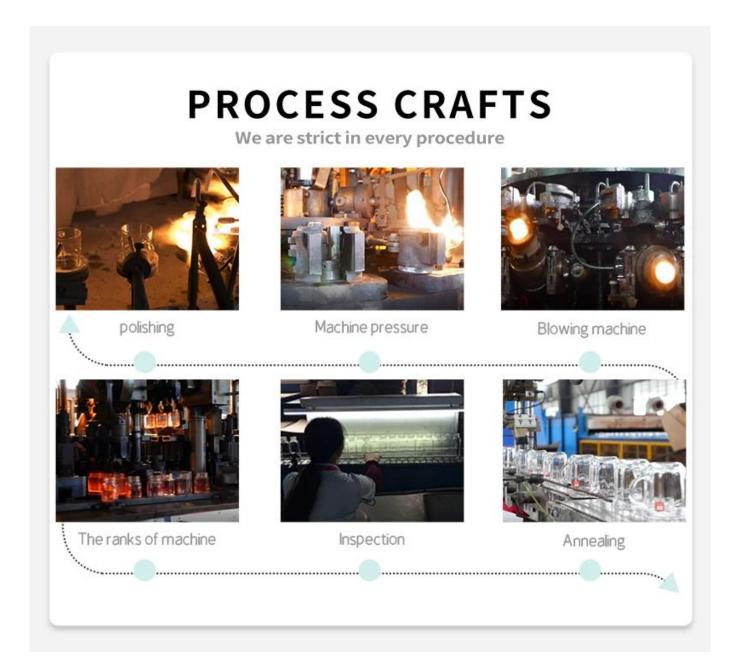

2625 Top dia:80mm Bottom dia:74mm Height:90mm Weight:303g Capacity:290ml |
|-------------|-------------------------------------------------------------------------------------------|
| Packaging   | Normal packaging, individual gift box, PVC box, window box, color box, white box, etc.    |
| 00 00       | Confirmed within 35 days of the rehearsal and order                                       |
|             | 30% deposit by T/T in advance and the remaining amount against the copy of B/L            |
| 0000000     | At sea, air, according to Express and your shipping representative is acceptable          |
| Usage event | Residential culture, wedding decoration, wedding lectures, decorative improvement,        |













## **ABOUT FACTORY**









 $\square\square$  Craftsmanship



packaging and shipping

## **Different From The Peer**



20+ years freight history and WCA members.









We have Normal packing, PVC box Window box,carton box,pallet Color box, White box,ect.

of course, we can customize Individual gift box for you.









# SAMPLE ROOM

There are more than 5000 products in sample room of Sunny Glassware for your reference. No second Co. in China!







## **EXHIBITION**

66

We have taken part in various exhibitions since 2002 year, like Shanghai, London, Las Vegas, Hongkong show.

99







Favorable reception





# 1) Can you combine a lot of sorting?ED objects in a container in my first order?

Yes we can. But the amount of every orderly object should reach our MOQ.

### 2) If a quality problem, how can you fix it for us?

If you download th