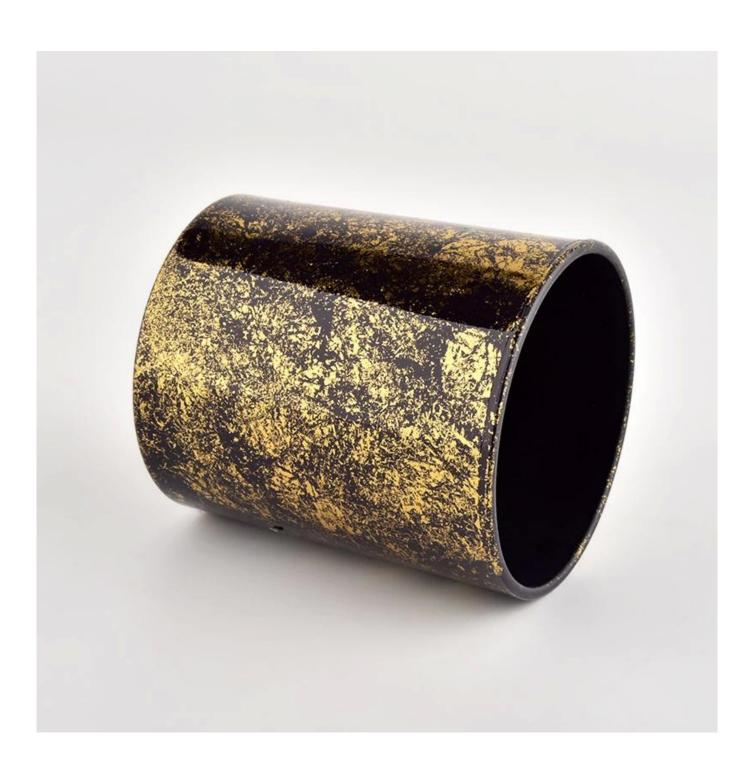

## **Product desk**□□

|         | Luxury gold glass candle jar for home decoration wholesaleLuxury gold glass candle jar for home decoration wholesale |
|---------|----------------------------------------------------------------------------------------------------------------------|
| 0000 00 | <ol> <li>5 days if there is glass shape and size</li> <li>15 days if you need new shapes and sizes glass</li> </ol>  |

| 00          | Item No.:SGHL21112625 Top dia:80mm Bottom dia:74mm Height:90mm Weight:303g Capacity:290ml |
|-------------|-------------------------------------------------------------------------------------------|
| Packaging   | Normal packaging, individual gift box, PVC box, window box, color box, white box, etc.    |
| 00 00       | Confirmed within 35 days of the rehearsal and order                                       |
|             | 30% deposit by T/T in advance and the remaining amount against the copy of B/L            |
| 0000000     | At sea, air, according to Express and your shipping representative is acceptable          |
| Usage event | Residential culture, wedding decoration, wedding lectures, decorative improvement,        |