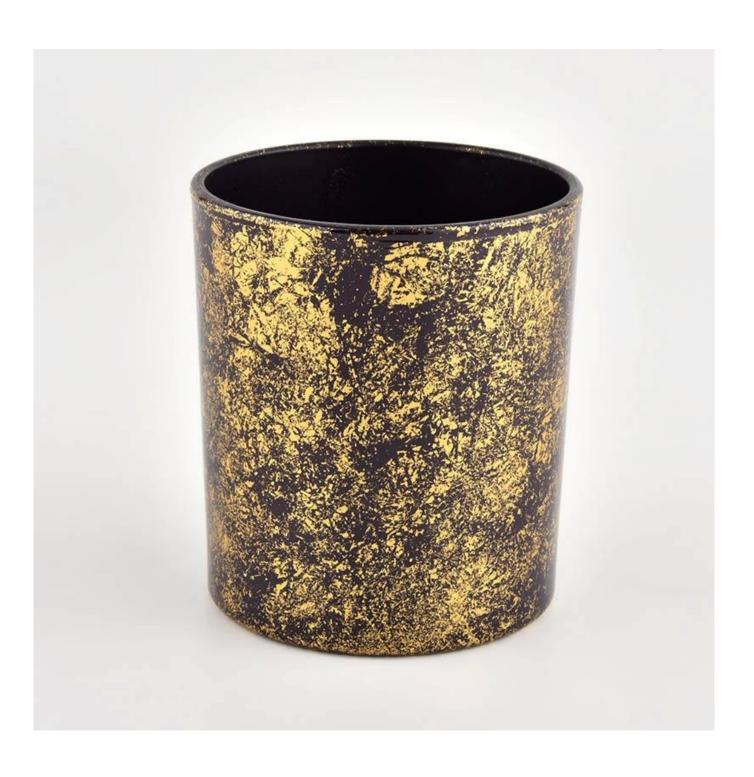

## **Product desk**□□

|         | Luxury gold glass candle jar for home decoration wholesaleLuxury gold glass candle jar for home decoration wholesale |
|---------|----------------------------------------------------------------------------------------------------------------------|
| 0000 00 | <ol> <li>5 days if there is glass shape and size</li> <li>15 days if you need new shapes and sizes glass</li> </ol>  |

| 00          | Item No.:SGHL21112625 Top dia:80mm Bottom dia:74mm Height:90mm Weight:303g Capacity:290ml |
|-------------|-------------------------------------------------------------------------------------------|
| Packaging   | Normal packaging, individual gift box, PVC box, window box, color box, white box, etc.    |
| 00 00       | Confirmed within 35 days of the rehearsal and order                                       |
|             | 30% deposit by T/T in advance and the remaining amount against the copy of B/L            |
| 0000000     | At sea, air, according to Express and your shipping representative is acceptable          |
| Usage event | Residential culture, wedding decoration, wedding lectures, decorative improvement,        |