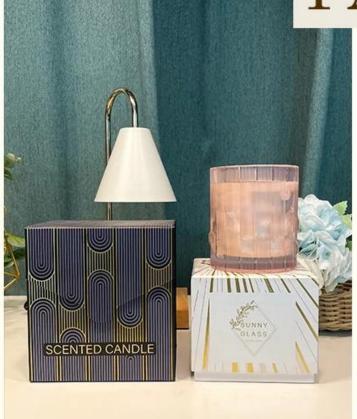

## **Product desk**□□

|         | Luxury gold glass candle jar for home decoration wholesaleLuxury gold glass candle jar for home decoration wholesale |
|---------|----------------------------------------------------------------------------------------------------------------------|
| 0000 00 | <ol> <li>5 days if there is glass shape and size</li> <li>15 days if you need new shapes and sizes glass</li> </ol>  |

| 00          | Item No.:SGHL21112625 Top dia:80mm Bottom dia:74mm Height:90mm Weight:303g Capacity:290ml |
|-------------|-------------------------------------------------------------------------------------------|
| Packaging   | Normal packaging, individual gift box, PVC box, window box, color box, white box, etc.    |
| 00 00       | Confirmed within 35 days of the rehearsal and order                                       |
|             | 30% deposit by T/T in advance and the remaining amount against the copy of B/L            |
| 0000000     | At sea, air, according to Express and your shipping representative is acceptable          |
| Usage event | Residential culture, wedding decoration, wedding lectures, decorative improvement,        |