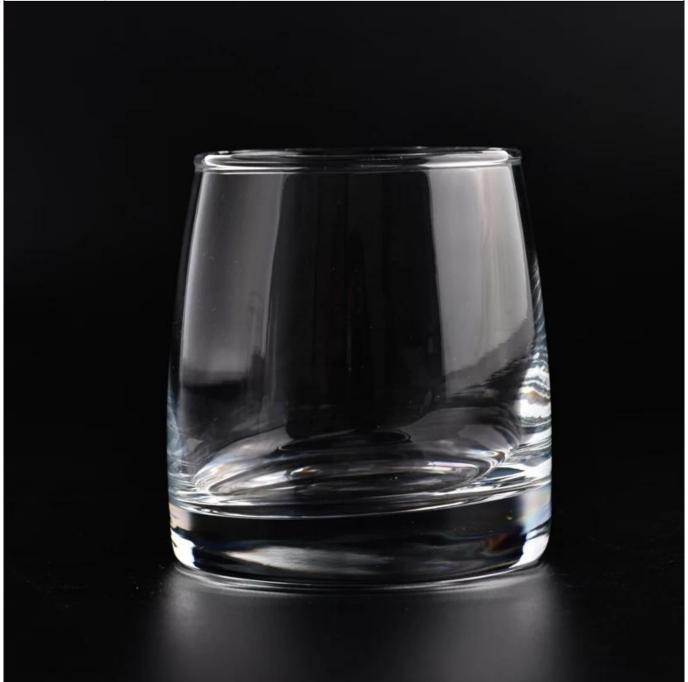

## Luxury 10oz clear glass candle jar for candle making supplier

Sunny Glasswares not only places  $\mathsf{OEM}$  /  $\mathsf{ODM}$  orders, but also helps many brands to start with product concepts.

| Measure       | Item:SGJX23010501                                                                  |
|---------------|------------------------------------------------------------------------------------|
|               | Top dia: 70mm                                                                      |
|               | Bottom dia: 78mm                                                                   |
|               | Height: 88mm                                                                       |
|               | Weight: 288g                                                                       |
|               | Capacity: 297ml                                                                    |
|               | Max dia: 82mm                                                                      |
| Packing       | Normal packing,Individual gift box, PVC box, window box, color box, white box, etc |
| Delivery time | Within 35 days after the sample and order confirmed                                |
| Payment term  | 30% deposit by T/T in advance and the balance against the copy of B/L              |
| Shipment      | By sea,by air,by Express and your shipping agent is acceptable                     |
| Usage         | Home decar Medding Decaration Medding Foreign Decaration on honocoment             |
| Occasion      | Home decor, Wedding Decoration, Wedding Favors, Decoration enhancement             |