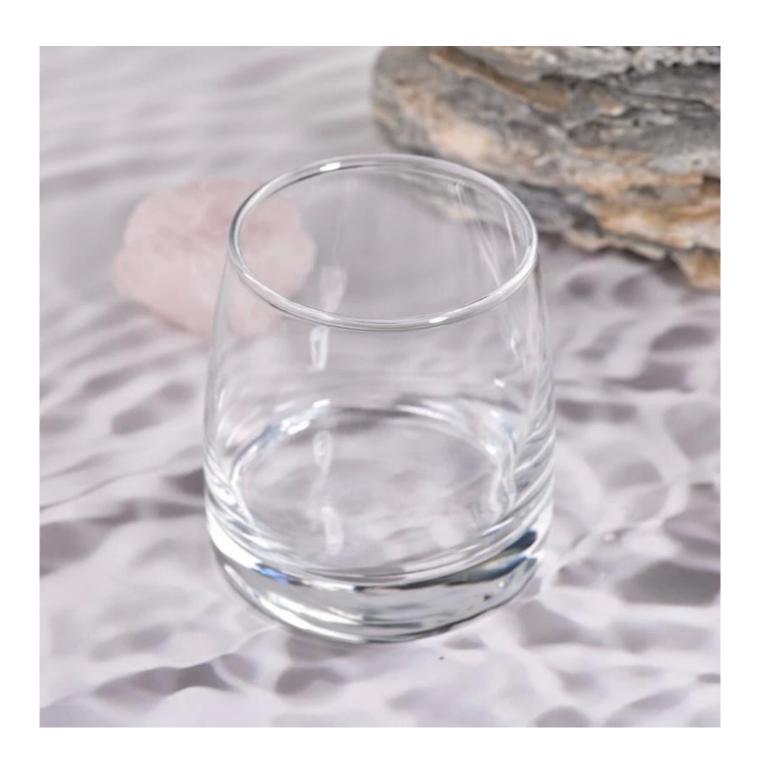

## Luxury 10oz clear glass candle jar for candle making supplier

Sunny Glasswares not only places  $\mathsf{OEM}$  /  $\mathsf{ODM}$  orders, but also helps many brands to start with product concepts.

| Measure       | Item:SGJX23010501                                                                  |
|---------------|------------------------------------------------------------------------------------|
|               | Top dia: 70mm                                                                      |
|               | Bottom dia: 78mm                                                                   |
|               | Height: 88mm                                                                       |
|               | Weight: 288g                                                                       |
|               | Capacity: 297ml                                                                    |
|               | Max dia: 82mm                                                                      |
| Packing       | Normal packing,Individual gift box, PVC box, window box, color box, white box, etc |
| Delivery time | Within 35 days after the sample and order confirmed                                |
| Payment term  | 30% deposit by T/T in advance and the balance against the copy of B/L              |
| Shipment      | By sea,by air,by Express and your shipping agent is acceptable                     |
| Usage         | Home decar Medding Decaration Medding Foreign Decaration on honocoment             |
| Occasion      | Home decor, Wedding Decoration, Wedding Favors, Decoration enhancement             |