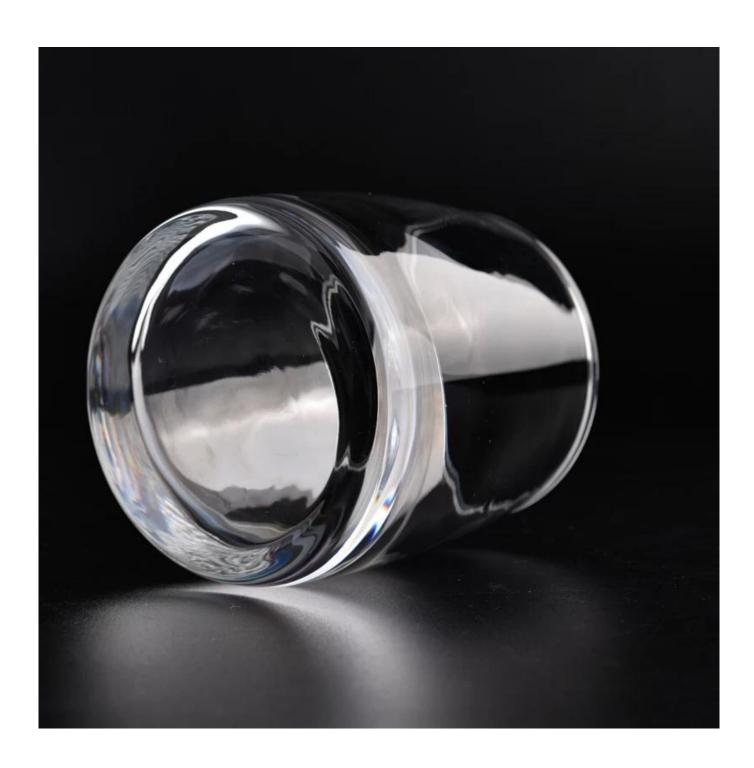

## Luxury 10oz clear glass candle jar for candle making supplier

Sunny Glasswares not only places  $\mathsf{OEM}$  /  $\mathsf{ODM}$  orders, but also helps many brands to start with product concepts.

| Measure       | Item:SGJX23010501                                                                  |
|---------------|------------------------------------------------------------------------------------|
|               | Top dia: 70mm                                                                      |
|               | Bottom dia: 78mm                                                                   |
|               | Height: 88mm                                                                       |
|               | Weight: 288g                                                                       |
|               | Capacity: 297ml                                                                    |
|               | Max dia: 82mm                                                                      |
| Packing       | Normal packing,Individual gift box, PVC box, window box, color box, white box, etc |
| Delivery time | Within 35 days after the sample and order confirmed                                |
| Payment term  | 30% deposit by T/T in advance and the balance against the copy of B/L              |
| Shipment      | By sea,by air,by Express and your shipping agent is acceptable                     |
| Usage         | Home decar Medding Decaration Medding Foreign Decaration on honocoment             |
| Occasion      | Home decor, Wedding Decoration, Wedding Favors, Decoration enhancement             |