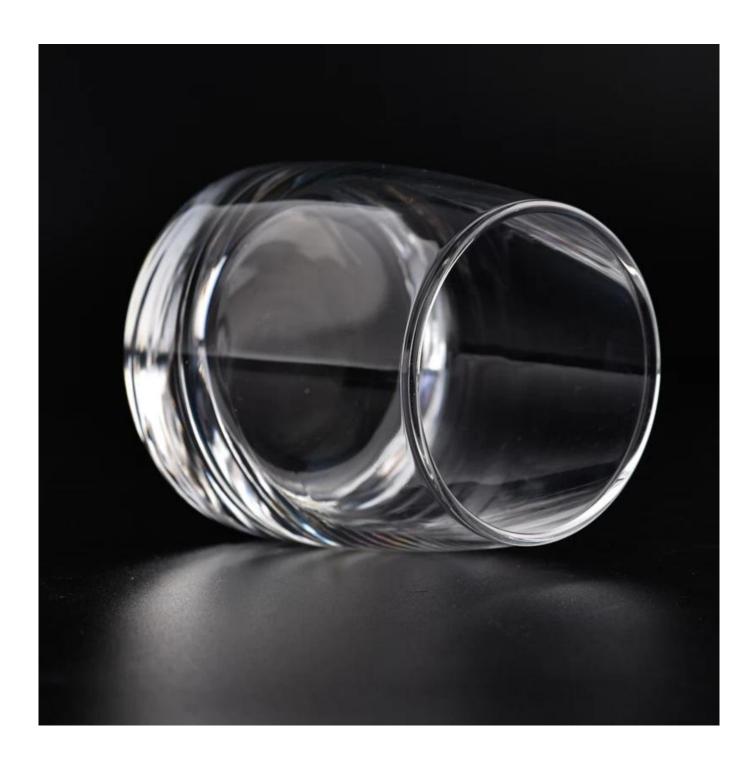

## Luxury 10oz clear glass candle jar for candle making supplier

Sunny Glasswares not only places  $\mathsf{OEM}$  /  $\mathsf{ODM}$  orders, but also helps many brands to start with product concepts.

| Measure       | Item:SGJX23010501                                                                  |
|---------------|------------------------------------------------------------------------------------|
|               | Top dia: 70mm                                                                      |
|               | Bottom dia: 78mm                                                                   |
|               | Height: 88mm                                                                       |
|               | Weight: 288g                                                                       |
|               | Capacity: 297ml                                                                    |
|               | Max dia: 82mm                                                                      |
| Packing       | Normal packing,Individual gift box, PVC box, window box, color box, white box, etc |
| Delivery time | Within 35 days after the sample and order confirmed                                |
| Payment term  | 30% deposit by T/T in advance and the balance against the copy of B/L              |
| Shipment      | By sea,by air,by Express and your shipping agent is acceptable                     |
| Usage         | Home decar Medding Decaration Medding Foreign Decaration on honocoment             |
| Occasion      | Home decor, Wedding Decoration, Wedding Favors, Decoration enhancement             |