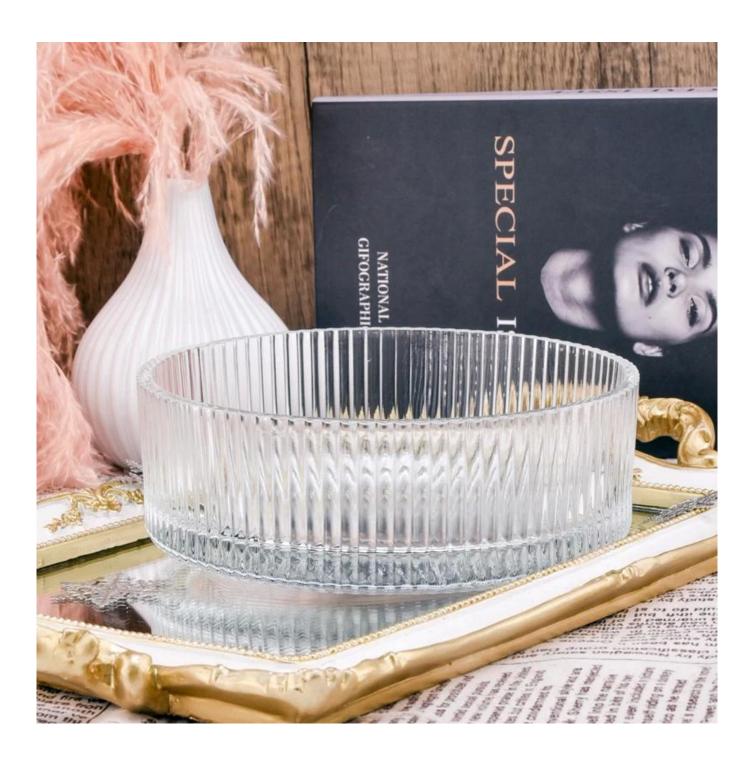

| Measure       | Item:Item:SGJD22081503<br>Top dia: 180 mm<br>Bottom dia: 170 mm                    |
|---------------|------------------------------------------------------------------------------------|
|               | Height: 60 mm                                                                      |
|               | Weight: 1007 g                                                                     |
|               | Capcity: 1030 ml                                                                   |
| Packing       | Normal packing,Individual gift box, PVC box, window box, color box, white box, etc |
| Delivery time | Within 35 days after the sample and order confirmed                                |
| Payment term  | 30% deposit by T/T in advance and the balance against the copy of B/L              |
| Shipment      | By sea,by air,by Express and your shipping agent is acceptable                     |
| Usage         | Home decor, Wedding Decoration, Wedding Favors, Decoration enhancement             |
| Occasion      | Tronic accor, weating becordion, weating ravors, becordion emitaneement            |