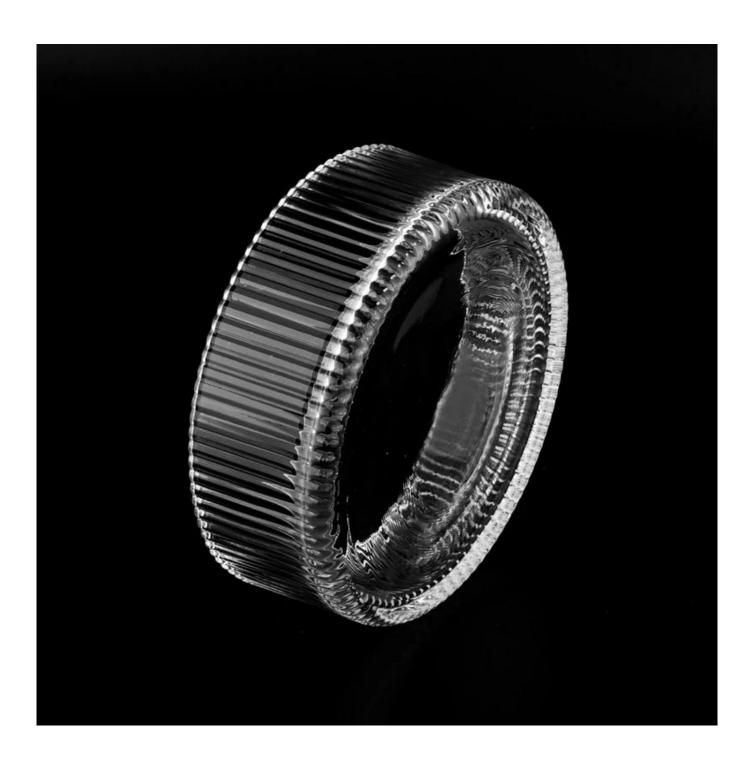

| Measure       | Item:Item:SGJD22081503<br>Top dia: 180 mm<br>Bottom dia: 170 mm                    |
|---------------|------------------------------------------------------------------------------------|
|               | Height: 60 mm                                                                      |
|               | Weight: 1007 g                                                                     |
|               | Capcity: 1030 ml                                                                   |
| Packing       | Normal packing,Individual gift box, PVC box, window box, color box, white box, etc |
| Delivery time | Within 35 days after the sample and order confirmed                                |
| Payment term  | 30% deposit by T/T in advance and the balance against the copy of B/L              |
| Shipment      | By sea,by air,by Express and your shipping agent is acceptable                     |
| Usage         | Home decor, Wedding Decoration, Wedding Favors, Decoration enhancement             |
| Occasion      | Tronic accor, weating becordion, weating ravors, becordion emitaneement            |