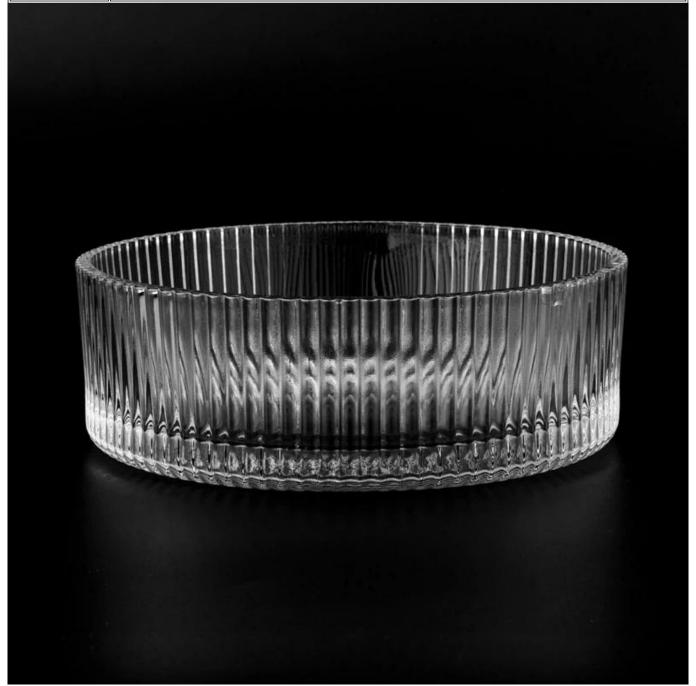

| Measure       | Item:Item:SGJD22081503<br>Top dia: 180 mm<br>Bottom dia: 170 mm                    |
|---------------|------------------------------------------------------------------------------------|
|               | Height: 60 mm                                                                      |
|               | Weight: 1007 g                                                                     |
|               | Capcity: 1030 ml                                                                   |
| Packing       | Normal packing,Individual gift box, PVC box, window box, color box, white box, etc |
| Delivery time | Within 35 days after the sample and order confirmed                                |
| Payment term  | 30% deposit by T/T in advance and the balance against the copy of B/L              |
| Shipment      | By sea,by air,by Express and your shipping agent is acceptable                     |
| Usage         | Home decor, Wedding Decoration, Wedding Favors, Decoration enhancement             |
| Occasion      | Tronic accor, weating becordion, weating ravors, becordion emitaneement            |