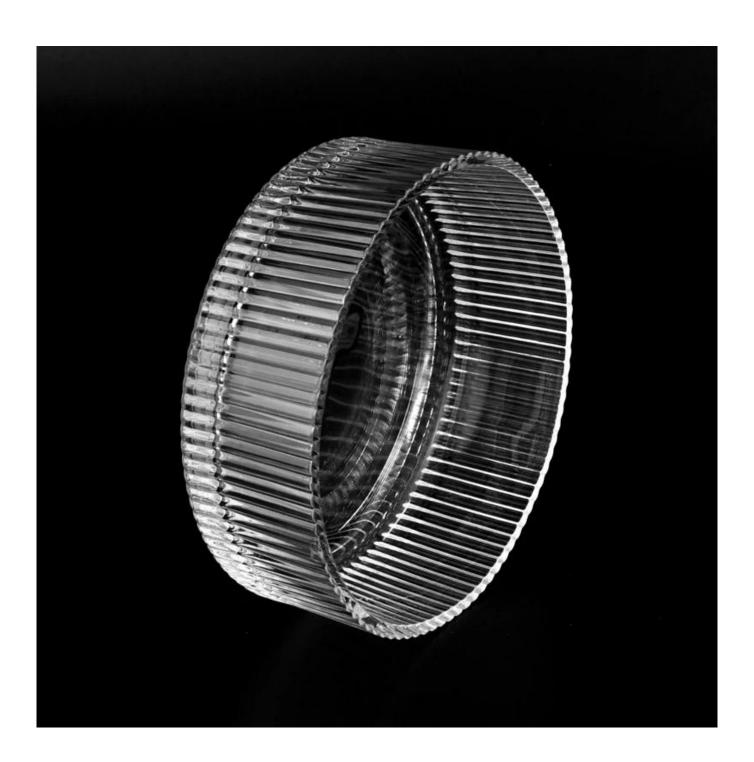

| Measure       | Item:Item:SGJD22081503<br>Top dia: 180 mm<br>Bottom dia: 170 mm                    |
|---------------|------------------------------------------------------------------------------------|
|               | Height: 60 mm                                                                      |
|               | Weight: 1007 g                                                                     |
|               | Capcity: 1030 ml                                                                   |
| Packing       | Normal packing,Individual gift box, PVC box, window box, color box, white box, etc |
| Delivery time | Within 35 days after the sample and order confirmed                                |
| Payment term  | 30% deposit by T/T in advance and the balance against the copy of B/L              |
| Shipment      | By sea,by air,by Express and your shipping agent is acceptable                     |
| Usage         | Home decor, Wedding Decoration, Wedding Favors, Decoration enhancement             |
| Occasion      | Tronic accor, weating becordion, weating ravors, becordion emitaneement            |