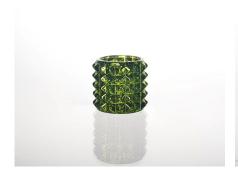

|                        |
|                  | 4. Meet FDA test , CA 65 test                                             |                        |
|                  | 1. Different designs and sizes for choice                                 |                        |
|                  | 2 .Any color painted, frost, electroplate, pattern laser carver processin | ıg                     |
| For your choices | 3. Special package like shrink wrap, color gift box, white gift box etc.  |                        |
|                  | 4. We have exclusive workers for quality control                          |                        |
|                  | 5. We have professional workshop and warehouse to ensure the delive       | ery time               |











colored glass candle cup

clear candlestick glass

## 5

## Our Company & Sample Room Every day is sunny day









## Method of application:

- 1. Using it under guide of the adult
- 2. Washing it with clean or boiling water before usage
- 3. No touching the rim of glass cup, try to take the bottom or the handle of it

## **Cautions:**

- 1. Beer, red wine, white wine, beverage or hot water not be too full
- 2. To avoid to hurt your children's hand , please put it in the place where they can't reach

- 3. Avoid dropping ,Collision and strong impact
- 4. Not available for microwave oven
- 5. To prevent it from cracking, do not put it over open fire directly

For more <u>candle holder</u> or any glassware,

please visit our website: http://www.okcandle.com/

Or here may help you kno