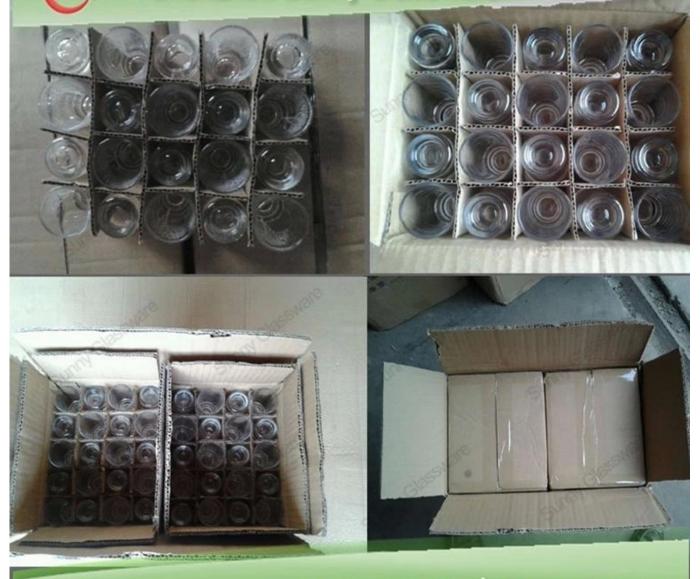

## Product detail:

| Item No.         | SG14122007                                                                                                                                                                                                                                                                                                                                            |
|------------------|-------------------------------------------------------------------------------------------------------------------------------------------------------------------------------------------------------------------------------------------------------------------------------------------------------------------------------------------------------|
| Material         | High white glass                                                                                                                                                                                                                                                                                                                                      |
| Color            | Golden glitter color                                                                                                                                                                                                                                                                                                                                  |
| Craft            | machine pressed                                                                                                                                                                                                                                                                                                                                       |
| Samples time     | <ol> <li>5 days if at exit shaped and size of glass</li> <li>15 days if need new shape or size of glass</li> </ol>                                                                                                                                                                                                                                    |
| Packing          | Normal packing,144 pcs into export carton,carton with cardboard divider                                                                                                                                                                                                                                                                               |
| Product Capacity | 500,000~1,000,000 pcs per month                                                                                                                                                                                                                                                                                                                       |
| Delivery time    | Within 35 days after the sample and order confirmed                                                                                                                                                                                                                                                                                                   |
| Payment terms    | 30% deposit by T/T in advance and the balance against the copy of B/L                                                                                                                                                                                                                                                                                 |
| Shipment         | By sea,by air,by Express and your shipping agent is acceptable                                                                                                                                                                                                                                                                                        |
| Product Features | <ol> <li>Machine pressed</li> <li>Suitable for used in pub, hotel, restaurants, home,etc</li> <li>Professional Q/C for quality control</li> <li>Competitive price and quality</li> <li>Meet FDA test ,CA 65 test and food grade</li> </ol>                                                                                                            |
| For your choices | <ol> <li>Any logo printing on the glass body</li> <li>Any color painted,frost,electroplate, pattern laser carver for the finish</li> <li>Special package like shrink wrap, color gift box, white gift box etc</li> <li>Open new mould for the glass, wood, plastic or metal as you like</li> <li>Different size and shapes meet your needs</li> </ol> |