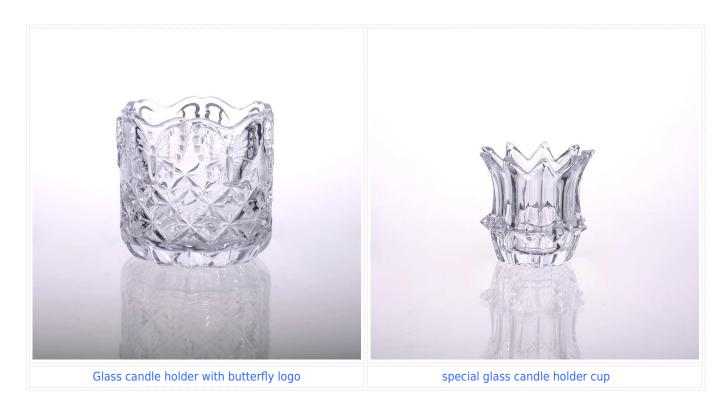

## Product detail:

| Item No.         | SG14122007                                                                                                                                                                                                                                                                                                                                            |
|------------------|-------------------------------------------------------------------------------------------------------------------------------------------------------------------------------------------------------------------------------------------------------------------------------------------------------------------------------------------------------|
| Material         | High white glass                                                                                                                                                                                                                                                                                                                                      |
| Color            | Golden glitter color                                                                                                                                                                                                                                                                                                                                  |
| Craft            | machine pressed                                                                                                                                                                                                                                                                                                                                       |
| Samples time     | <ol> <li>5 days if at exit shaped and size of glass</li> <li>15 days if need new shape or size of glass</li> </ol>                                                                                                                                                                                                                                    |
| Packing          | Normal packing,144 pcs into export carton,carton with cardboard divider                                                                                                                                                                                                                                                                               |
| Product Capacity | 500,000~1,000,000 pcs per month                                                                                                                                                                                                                                                                                                                       |
| Delivery time    | Within 35 days after the sample and order confirmed                                                                                                                                                                                                                                                                                                   |
| Payment terms    | 30% deposit by T/T in advance and the balance against the copy of B/L                                                                                                                                                                                                                                                                                 |
| Shipment         | By sea,by air,by Express and your shipping agent is acceptable                                                                                                                                                                                                                                                                                        |
| Product Features | <ol> <li>Machine pressed</li> <li>Suitable for used in pub, hotel, restaurants, home,etc</li> <li>Professional Q/C for quality control</li> <li>Competitive price and quality</li> <li>Meet FDA test ,CA 65 test and food grade</li> </ol>                                                                                                            |
| For your choices | <ol> <li>Any logo printing on the glass body</li> <li>Any color painted,frost,electroplate, pattern laser carver for the finish</li> <li>Special package like shrink wrap, color gift box, white gift box etc</li> <li>Open new mould for the glass, wood, plastic or metal as you like</li> <li>Different size and shapes meet your needs</li> </ol> |