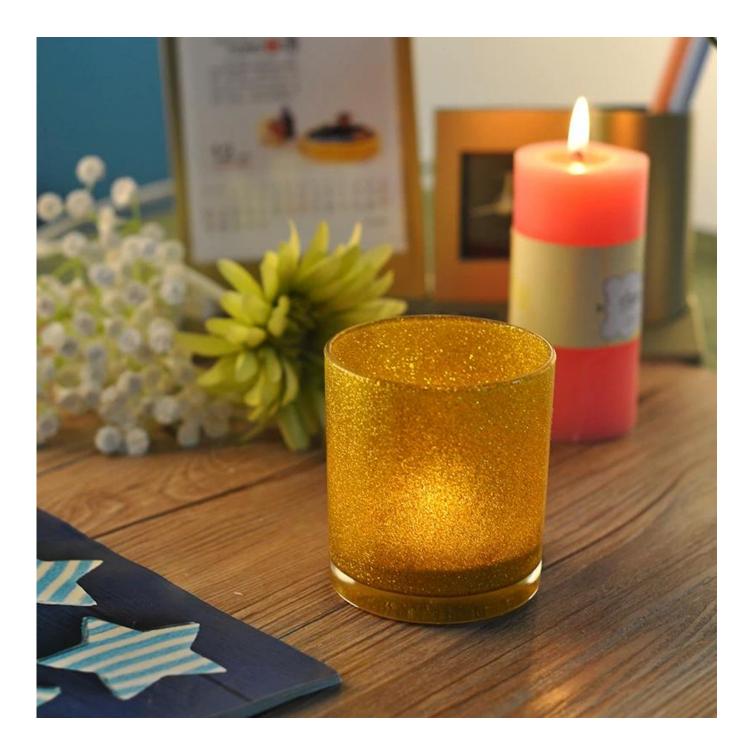

## Product detail:

| Item No.         | SG14122007                                                                                                                                                                                                                                                                                                                                            |
|------------------|-------------------------------------------------------------------------------------------------------------------------------------------------------------------------------------------------------------------------------------------------------------------------------------------------------------------------------------------------------|
| Material         | High white glass                                                                                                                                                                                                                                                                                                                                      |
| Color            | Golden glitter color                                                                                                                                                                                                                                                                                                                                  |
| Craft            | machine pressed                                                                                                                                                                                                                                                                                                                                       |
| Samples time     | <ol> <li>5 days if at exit shaped and size of glass</li> <li>15 days if need new shape or size of glass</li> </ol>                                                                                                                                                                                                                                    |
| Packing          | Normal packing,144 pcs into export carton,carton with cardboard divider                                                                                                                                                                                                                                                                               |
| Product Capacity | 500,000~1,000,000 pcs per month                                                                                                                                                                                                                                                                                                                       |
| Delivery time    | Within 35 days after the sample and order confirmed                                                                                                                                                                                                                                                                                                   |
| Payment terms    | 30% deposit by T/T in advance and the balance against the copy of B/L                                                                                                                                                                                                                                                                                 |
| Shipment         | By sea,by air,by Express and your shipping agent is acceptable                                                                                                                                                                                                                                                                                        |
| Product Features | <ol> <li>Machine pressed</li> <li>Suitable for used in pub, hotel, restaurants, home,etc</li> <li>Professional Q/C for quality control</li> <li>Competitive price and quality</li> <li>Meet FDA test ,CA 65 test and food grade</li> </ol>                                                                                                            |
| For your choices | <ol> <li>Any logo printing on the glass body</li> <li>Any color painted,frost,electroplate, pattern laser carver for the finish</li> <li>Special package like shrink wrap, color gift box, white gift box etc</li> <li>Open new mould for the glass, wood, plastic or metal as you like</li> <li>Different size and shapes meet your needs</li> </ol> |