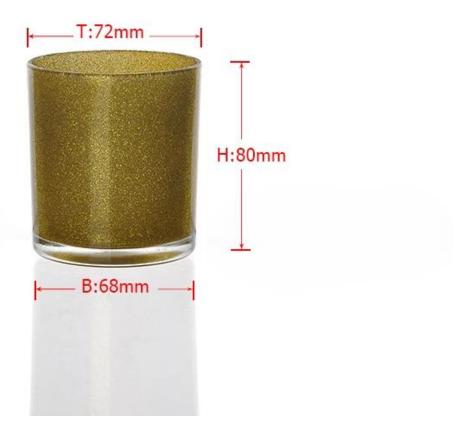

## Product detail:

| Item No.         | SG14122007                                                                                                                                                                                                                                                                                                                                            |
|------------------|-------------------------------------------------------------------------------------------------------------------------------------------------------------------------------------------------------------------------------------------------------------------------------------------------------------------------------------------------------|
| Material         | High white glass                                                                                                                                                                                                                                                                                                                                      |
| Color            | Golden glitter color                                                                                                                                                                                                                                                                                                                                  |
| Craft            | machine pressed                                                                                                                                                                                                                                                                                                                                       |
| Samples time     | <ol> <li>5 days if at exit shaped and size of glass</li> <li>15 days if need new shape or size of glass</li> </ol>                                                                                                                                                                                                                                    |
| Packing          | Normal packing,144 pcs into export carton,carton with cardboard divider                                                                                                                                                                                                                                                                               |
| Product Capacity | 500,000~1,000,000 pcs per month                                                                                                                                                                                                                                                                                                                       |
| Delivery time    | Within 35 days after the sample and order confirmed                                                                                                                                                                                                                                                                                                   |
| Payment terms    | 30% deposit by T/T in advance and the balance against the copy of B/L                                                                                                                                                                                                                                                                                 |
| Shipment         | By sea,by air,by Express and your shipping agent is acceptable                                                                                                                                                                                                                                                                                        |
| Product Features | <ol> <li>Machine pressed</li> <li>Suitable for used in pub, hotel, restaurants, home,etc</li> <li>Professional Q/C for quality control</li> <li>Competitive price and quality</li> <li>Meet FDA test ,CA 65 test and food grade</li> </ol>                                                                                                            |
| For your choices | <ol> <li>Any logo printing on the glass body</li> <li>Any color painted,frost,electroplate, pattern laser carver for the finish</li> <li>Special package like shrink wrap, color gift box, white gift box etc</li> <li>Open new mould for the glass, wood, plastic or metal as you like</li> <li>Different size and shapes meet your needs</li> </ol> |