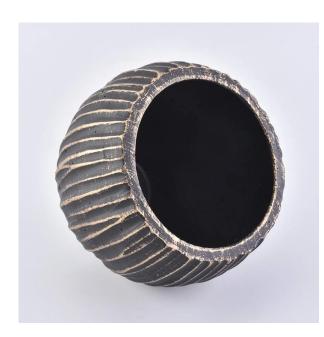

#### feature of product

- 1. High quality home decorative glass incense bottle.
- 2. Applicable to hotel, wedding, etc.
- 3. Meet the function of ASTM test products.

#### Let you choose

- 1. Various drawings and sizes are available.
- 2. Any painted, cutting, plating, laser model processing tool.
- 3. Shrink film, color gift box, white gift box and other special packaging. We have a quality control committee
- 5. We have seminars and professional warehouses to ensure delivery time.