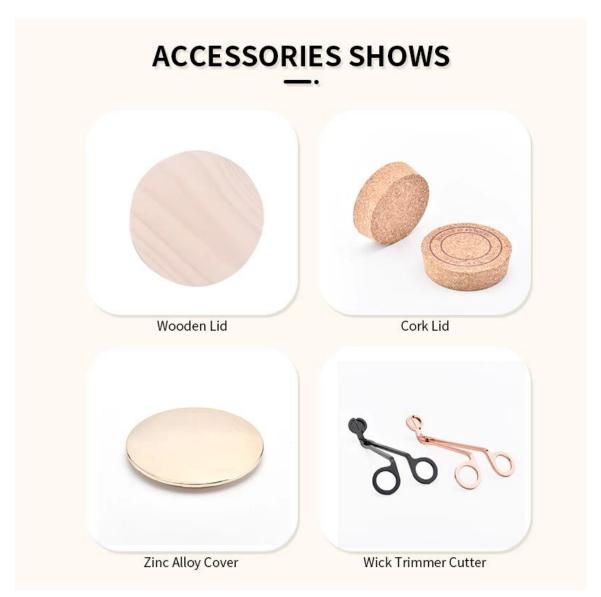

Q3: What kind of lids you can offer?

We can provide lids in different materials like glass, ceramic, metal, wood, concrete and plastic ect.

Q4: Do you have certification for your products?

Yes, for the glassware, have ASTM. CA65 test, FDA etc.