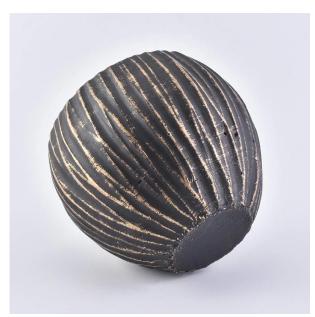

#### feature of product

- 1. High quality home decorative glass incense bottle.
- 2. Applicable to hotel, wedding, etc.
- 3. Meet the function of ASTM test products.

#### Let you choose

- 1. Various drawings and sizes are available.
- 2. Any painted, cutting, plating, laser model processing tool.
- 3. Shrink film, color gift box, white gift box and other special packaging. We have a quality control committee
- 5. We have seminars and professional warehouses to ensure delivery time.