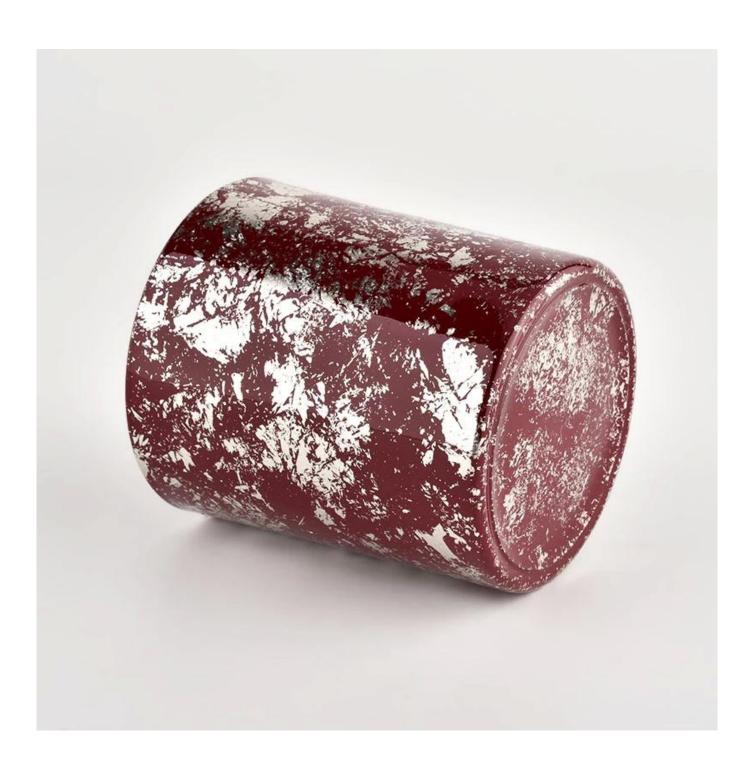

## Decorative 10oz white printing dust and red candle vessels bulk wholesale

Sunny Glassware not only places OEM / ODM orders, but also helps many brands to start with product concepts.

Why choose Sunny.

| 0000 00  | 1. 5 days if there is glass shape and size          |
|----------|-----------------------------------------------------|
|          | 2. 15 days, if you need new shapes and sizes glass  |
|          | Item:SGHL21112614                                   |
|          | Top dia: 80mm                                       |
|          | Bottom dia: 74mm                                    |
|          | Height: 90mm                                        |
|          | Weight: 303g                                        |
|          | Capacity: 290ml                                     |
|          | Normal packing,Individual gift box, PVC box, window |
|          | box, color box, white box, etc                      |
|          | Within 35 days after the sample and order confirmed |
| 000 00   | 30% deposit by T/T in advance and the balance       |
|          | against the copy of B/L                             |
| Shipment | By sea,by air,by Express and your shipping agent is |
|          | acceptable                                          |
| Usage    | Home decor,Wedding Decoration,Wedding               |
| Occasion | Favors,Decoration enhancement                       |