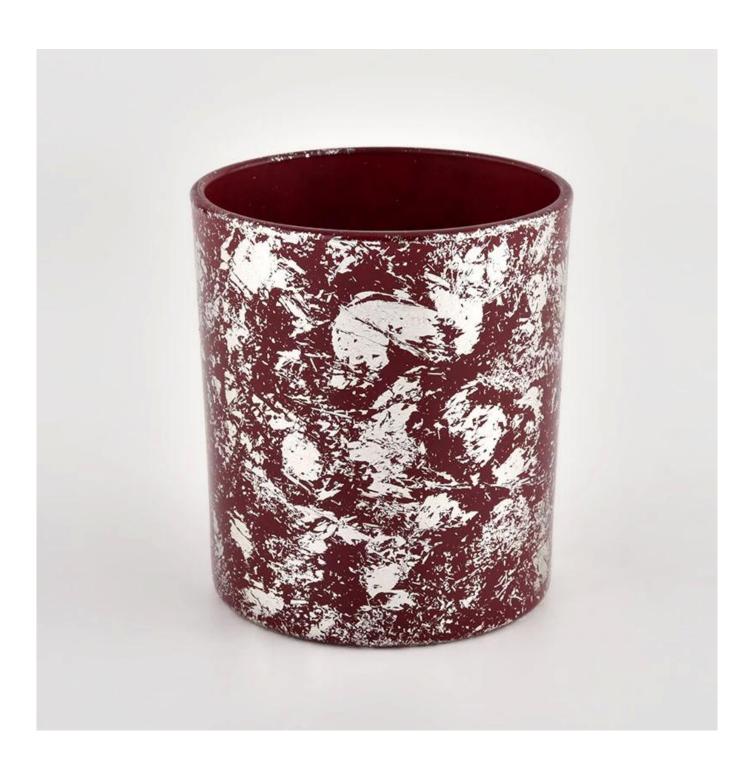

## Decorative 10oz white printing dust and red candle vessels bulk wholesale

Sunny Glassware not only places OEM / ODM orders, but also helps many brands to start with product concepts.

Why choose Sunny.

| 0000 00  | 1. 5 days if there is glass shape and size          |
|----------|-----------------------------------------------------|
|          | 2. 15 days, if you need new shapes and sizes glass  |
|          | Item:SGHL21112614                                   |
|          | Top dia: 80mm                                       |
|          | Bottom dia: 74mm                                    |
|          | Height: 90mm                                        |
|          | Weight: 303g                                        |
|          | Capacity: 290ml                                     |
|          | Normal packing,Individual gift box, PVC box, window |
|          | box, color box, white box, etc                      |
|          | Within 35 days after the sample and order confirmed |
| 000 00   | 30% deposit by T/T in advance and the balance       |
|          | against the copy of B/L                             |
| Shipment | By sea,by air,by Express and your shipping agent is |
|          | acceptable                                          |
| Usage    | Home decor,Wedding Decoration,Wedding               |
| Occasion | Favors,Decoration enhancement                       |