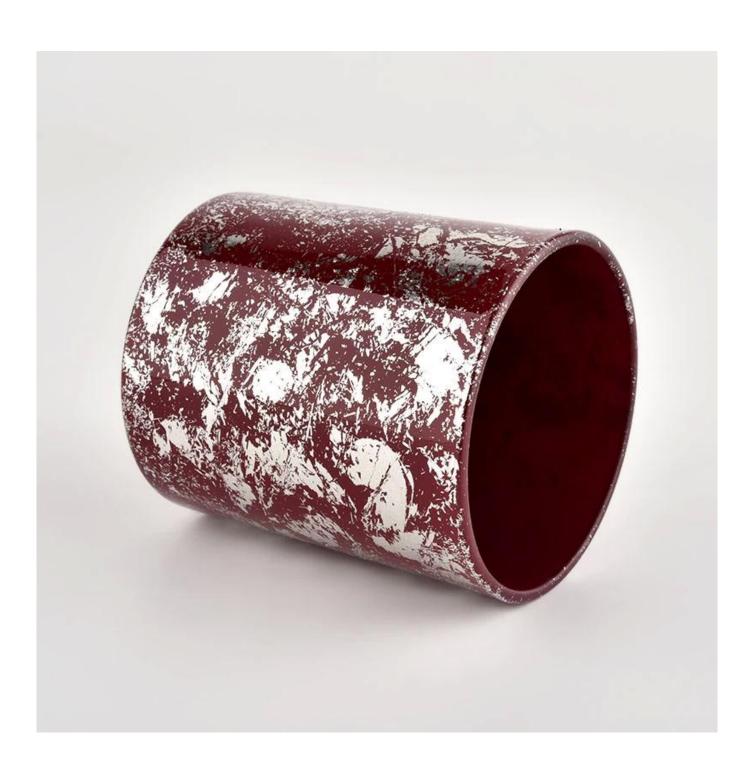

## Decorative 10oz white printing dust and red candle vessels bulk wholesale

Sunny Glassware not only places OEM / ODM orders, but also helps many brands to start with product concepts.

Why choose Sunny.

| 0000 00  | 1. 5 days if there is glass shape and size          |
|----------|-----------------------------------------------------|
|          | 2. 15 days, if you need new shapes and sizes glass  |
|          | Item:SGHL21112614                                   |
|          | Top dia: 80mm                                       |
|          | Bottom dia: 74mm                                    |
|          | Height: 90mm                                        |
|          | Weight: 303g                                        |
|          | Capacity: 290ml                                     |
|          | Normal packing,Individual gift box, PVC box, window |
|          | box, color box, white box, etc                      |
|          | Within 35 days after the sample and order confirmed |
| 000 00   | 30% deposit by T/T in advance and the balance       |
|          | against the copy of B/L                             |
| Shipment | By sea,by air,by Express and your shipping agent is |
|          | acceptable                                          |
| Usage    | Home decor,Wedding Decoration,Wedding               |
| Occasion | Favors,Decoration enhancement                       |