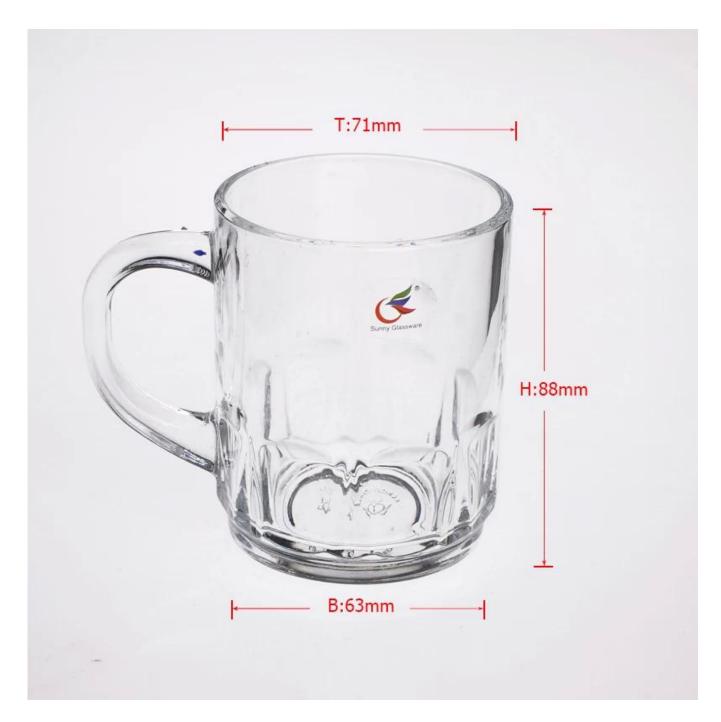

| 3. It is eco-friendly                                                      |
|                  | 4. Meet CE & FDA test & CA 65 test                                         |
|                  | 1. Different designs and sizes for choice                                  |
|                  | 2 .Any color painted, frost, electroplate, pattern laser carver processing |
| For your choices | 3. Special package like shrink wrap, color gift box, white gift box etc.   |
|                  | 4. We have exclusive workers for quality control                           |
|                  | 5. We have professional workshop and warehouse to ensure the delivery time |
|                  |                                                                            |

## **Product Photo:**



## **Related Products:**



hight white glass mug



<u>clear water glass mug</u>



wholesale glass mug

## **Company Show:**



Factory Show:



For more **glass mug** or any glassware, please visit our website: <u>http://www.okcandle.com/</u> Or here may help you know more about us: **FAQ**