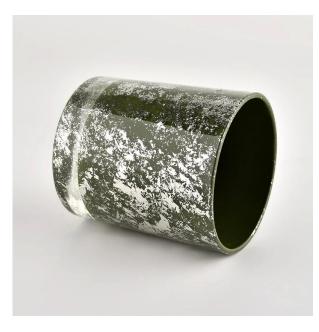

# Flexible size design can be expanded quickly Your market

Top DIA.: 80mm

Bottom diameter: 74mm

Height: 90mm. Capacity: 300ml. Weight: 290g

We translate your ideas into creative spices products, we sell yourself in the local market.

#### feature of product

- 1. High quality home decorative glass incense bottle.
- 2. Applicable to hotel, wedding, etc.
- 3. Meet the function of ASTM test products.