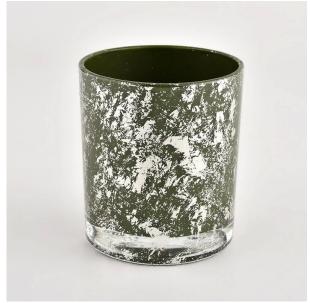

# Flexible size design can be expanded quickly Your market

Top DIA.: 80mm

Bottom diameter: 74mm

Height: 90mm. Capacity: 300ml. Weight: 290g

We translate your ideas into creative spices products, we sell yourself in the local market.

#### feature of product

- 1. High quality home decorative glass incense bottle.
- 2. Applicable to hotel, wedding, etc.
- 3. Meet the function of ASTM test products.