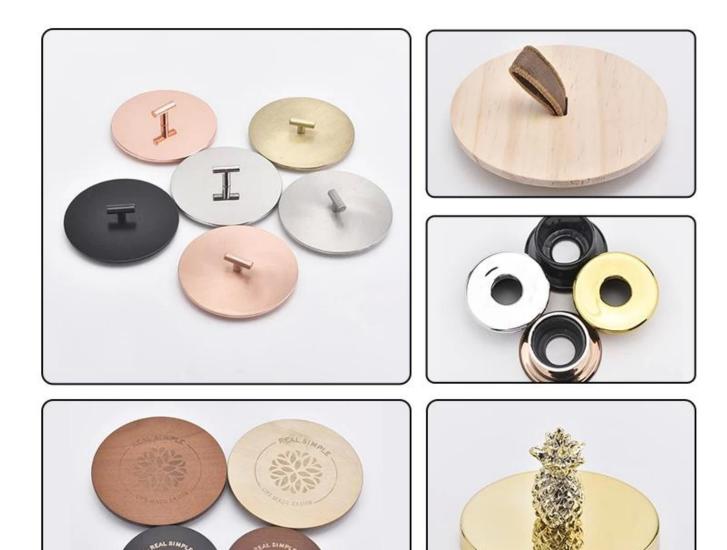

Q3: What kind of lids you can offer?

We can provide lids in different materials like glass, ceramic, metal, wood, concrete and plastic ect.

Q4: Do you have certification for your products?

Yes, for the glassware, have ASTM. CA65 test, FDA etc.