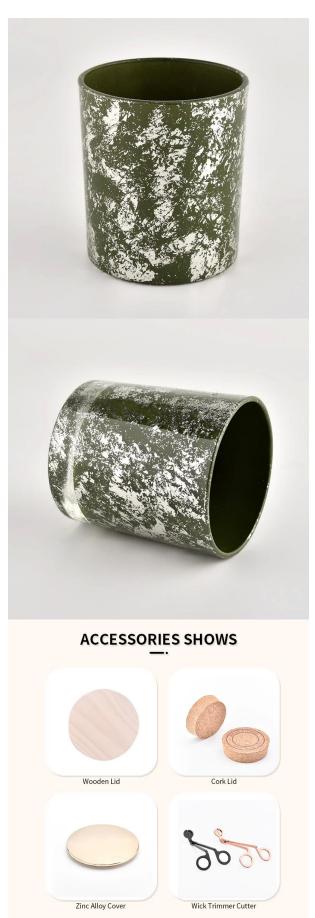

# Flexible size design can be expanded quickly Your market

Top DIA.: 80mm

Bottom diameter: 74mm

Height: 90mm. Capacity: 300ml. Weight: 290g

We translate your ideas into creative spices products, we sell yourself in the local market.

#### feature of product

- 1. High quality home decorative glass incense bottle.
- 2. Applicable to hotel, wedding, etc.
- 3. Meet the function of ASTM test products.