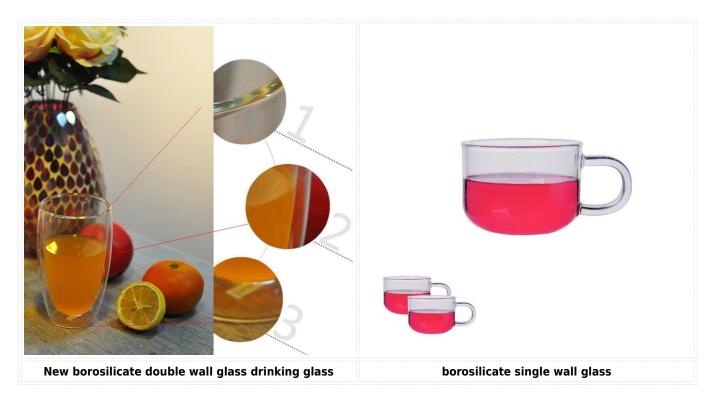

| Item No.         | SGDS14122902                                                                                                                                                                                                                                                                                                                                            |
|------------------|---------------------------------------------------------------------------------------------------------------------------------------------------------------------------------------------------------------------------------------------------------------------------------------------------------------------------------------------------------|
| Material         | Borosilicate glass                                                                                                                                                                                                                                                                                                                                      |
| Craft            | Handmade                                                                                                                                                                                                                                                                                                                                                |
| Samples time     | <ol> <li>5 days if at exit shaped and size of glass</li> <li>15 days if need new shape or size of glass</li> </ol>                                                                                                                                                                                                                                      |
| Packing          | Normal packing, 24 or 36pcs into export carton, carton with cardboard divider                                                                                                                                                                                                                                                                           |
| Product Capacity | 500,000~1,000,000 pcs per month                                                                                                                                                                                                                                                                                                                         |
| Delivery time    | Within 35 days after the sample and order confirmed                                                                                                                                                                                                                                                                                                     |
| Payment terms    | 30% deposit by T/T in advance and the balance against the copy of B/L                                                                                                                                                                                                                                                                                   |
| Shipment         | By sea,by air,by Express and your shipping agent is acceptable                                                                                                                                                                                                                                                                                          |
| Product Features | <ol> <li>Suitable for used in pub, hotel, restaurants, home,etc</li> <li>Professional Q/C for quality control</li> <li>Competitive price and quality</li> <li>Meet FDA test and food grade</li> </ol>                                                                                                                                                   |
| For your choices | <ol> <li>Any logo printing on the glass body</li> <li>Any color painted, frost, electroplate, pattern laser carver for the finish</li> <li>Special package like shrink wrap, color gift box, white gift box etc</li> <li>Open new mould for the glass, wood, plastic or metal as you like</li> <li>Different size and shapes meet your needs</li> </ol> |