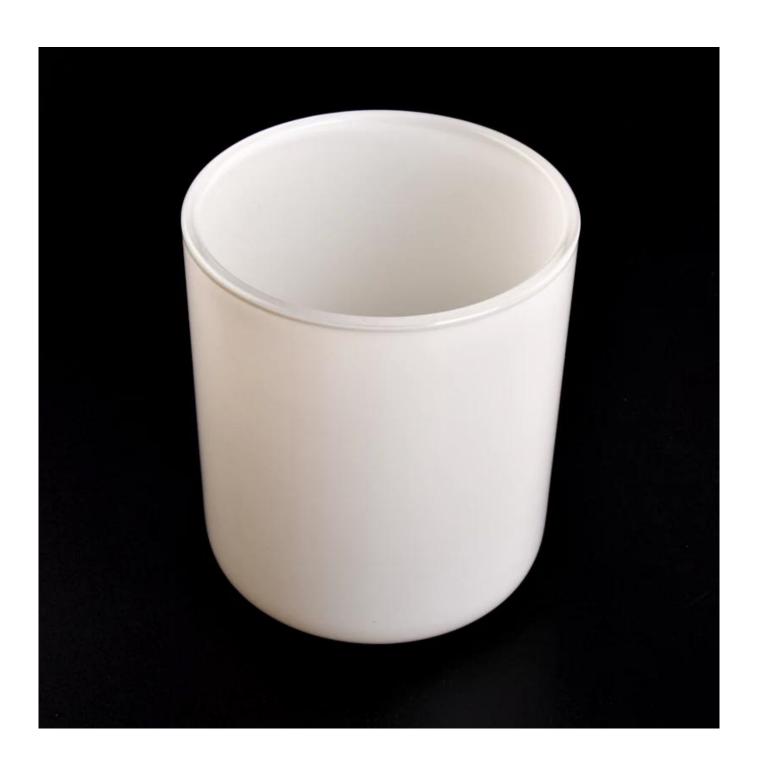

## 500ml white glass candle jar round bottom candle vessels supplier

Sunny Glasswares not only places  $\operatorname{OEM}$  /  $\operatorname{ODM}$  orders, but also helps many brands to start with product concepts.

| Measure       | Item:Item:SGZX23011622                                                              |
|---------------|-------------------------------------------------------------------------------------|
|               | Top dia:95 mm                                                                       |
|               | Bottom dia: 90 mm                                                                   |
|               | Height: 109 mm                                                                      |
|               | Weight: 485 g                                                                       |
|               | Capcity:508 ml                                                                      |
| Packing       | Normal packing, Individual gift box, PVC box, window box, color box, white box, etc |
| Delivery time | Within 35 days after the sample and order confirmed                                 |
| Payment term  | 30% deposit by T/T in advance and the balance against the copy of B/L               |
| Shipment      | By sea,by air,by Express and your shipping agent is acceptable                      |
| Usage         | Home deser Wedding Desertion Wedding Ferrors Desertion enhancement                  |
| Occasion      | Home decor, Wedding Decoration, Wedding Favors, Decoration enhancement              |