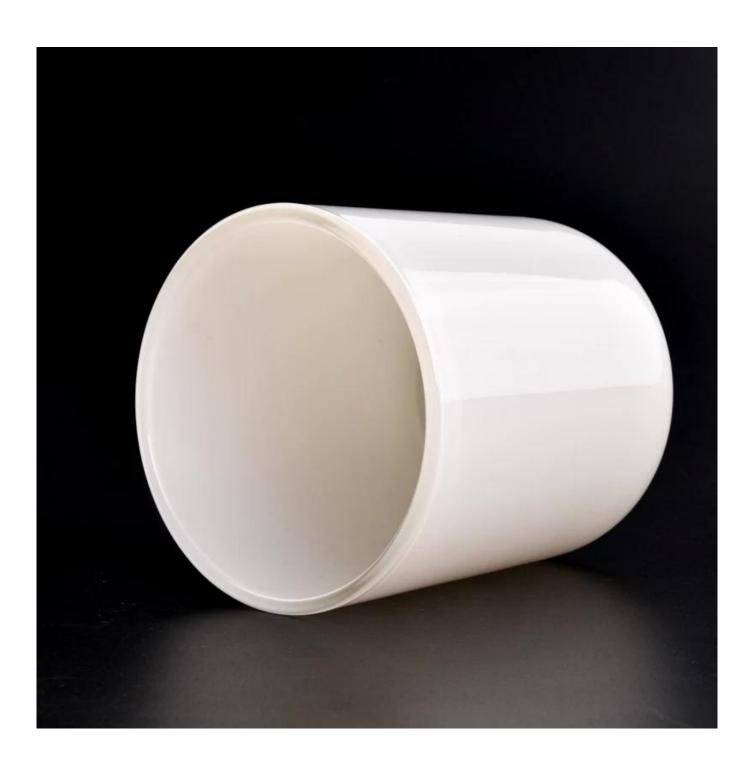

## 500ml white glass candle jar round bottom candle vessels supplier

Sunny Glasswares not only places  $\operatorname{OEM}$  /  $\operatorname{ODM}$  orders, but also helps many brands to start with product concepts.

| Measure       | Item:Item:SGZX23011622                                                              |
|---------------|-------------------------------------------------------------------------------------|
|               | Top dia:95 mm                                                                       |
|               | Bottom dia: 90 mm                                                                   |
|               | Height: 109 mm                                                                      |
|               | Weight: 485 g                                                                       |
|               | Capcity:508 ml                                                                      |
| Packing       | Normal packing, Individual gift box, PVC box, window box, color box, white box, etc |
| Delivery time | Within 35 days after the sample and order confirmed                                 |
| Payment term  | 30% deposit by T/T in advance and the balance against the copy of B/L               |
| Shipment      | By sea,by air,by Express and your shipping agent is acceptable                      |
| Usage         | Home deser Wedding Desertion Wedding Ferrors Desertion enhancement                  |
| Occasion      | Home decor, Wedding Decoration, Wedding Favors, Decoration enhancement              |