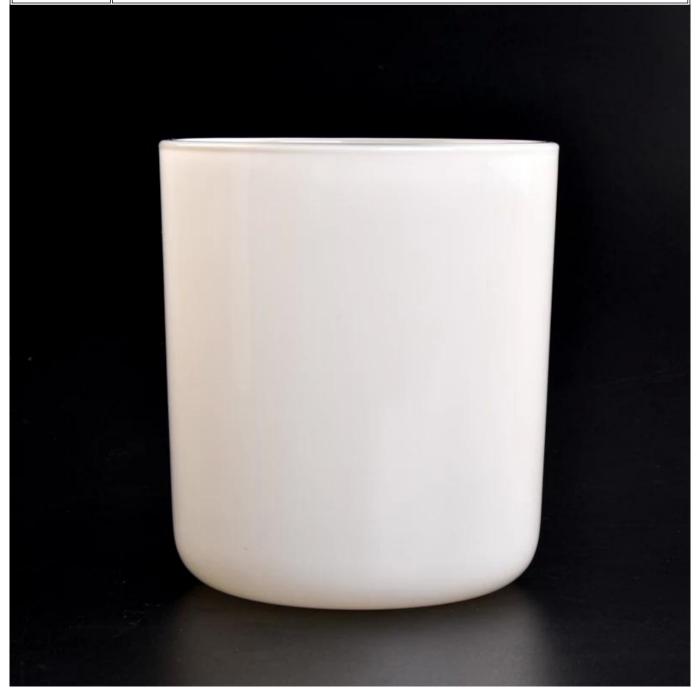

## 500ml white glass candle jar round bottom candle vessels supplier

Sunny Glasswares not only places  $\operatorname{OEM}$  /  $\operatorname{ODM}$  orders, but also helps many brands to start with product concepts.

| Measure       | Item:Item:SGZX23011622                                                              |
|---------------|-------------------------------------------------------------------------------------|
|               | Top dia:95 mm                                                                       |
|               | Bottom dia: 90 mm                                                                   |
|               | Height: 109 mm                                                                      |
|               | Weight: 485 g                                                                       |
|               | Capcity:508 ml                                                                      |
| Packing       | Normal packing, Individual gift box, PVC box, window box, color box, white box, etc |
| Delivery time | Within 35 days after the sample and order confirmed                                 |
| Payment term  | 30% deposit by T/T in advance and the balance against the copy of B/L               |
| Shipment      | By sea,by air,by Express and your shipping agent is acceptable                      |
| Usage         | Home deser Wedding Desertion Wedding Ferrors Desertion enhancement                  |
| Occasion      | Home decor, Wedding Decoration, Wedding Favors, Decoration enhancement              |