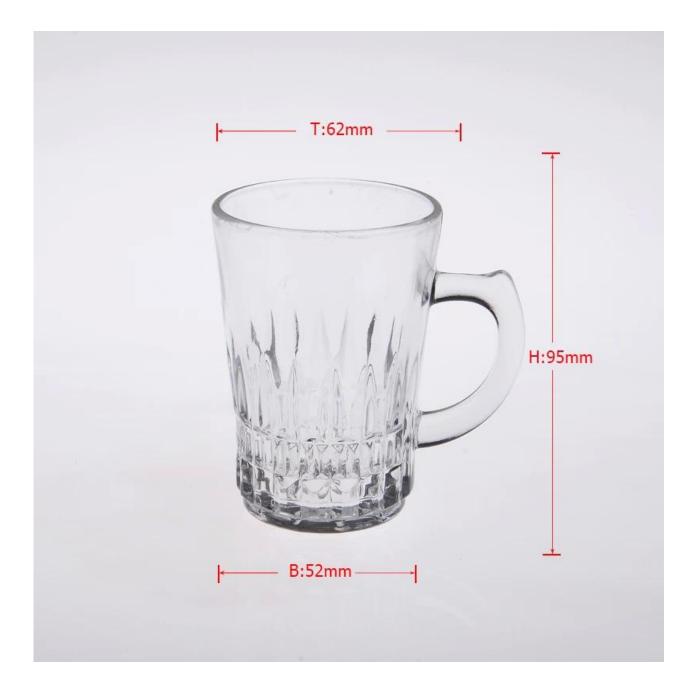

## **Product Details:**

| Item No.         | SG020119                                                                   |
|------------------|----------------------------------------------------------------------------|
| Material         | High white glass                                                           |
| Process          | Machine pressed                                                            |
| Samples time     | 1. 5 days if at exit shaped and size of glass                              |
|                  | 2. 15 days if need new shape or size of glass                              |
| Packing          | Normal packing, 72 pcs into export carton, carton with cardboard divider   |
| Product Capacity | 500,000~1,000,000 pcs per month                                            |
| Delivery time    | Within 35 days after the sample and order confirmed                        |
| Payment terms    | 30% deposit by T/T in advance and the balance against the copy of B/L      |
| Shipment         | By sea, by air, by Express and your shipping agent is acceptable           |
|                  | 1. Machine pressed glass cup with high quality                             |
| Product Features | 2. Suitable for used in hotel, home, etc.                                  |
|                  | 3. It is eco-friendly                                                      |
|                  | 4. Meet CE & FDA test & CA 65 test                                         |
|                  | 1. Different designs and sizes for choice                                  |
|                  | 2 .Any color painted, frost, electroplate, pattern laser carver processing |
| For your choices | 3. Special package like shrink wrap, color gift box, white gift box etc.   |
|                  | 4. We have exclusive workers for quality control                           |
|                  | 5. We have professional workshop and warehouse to ensure the delivery time |