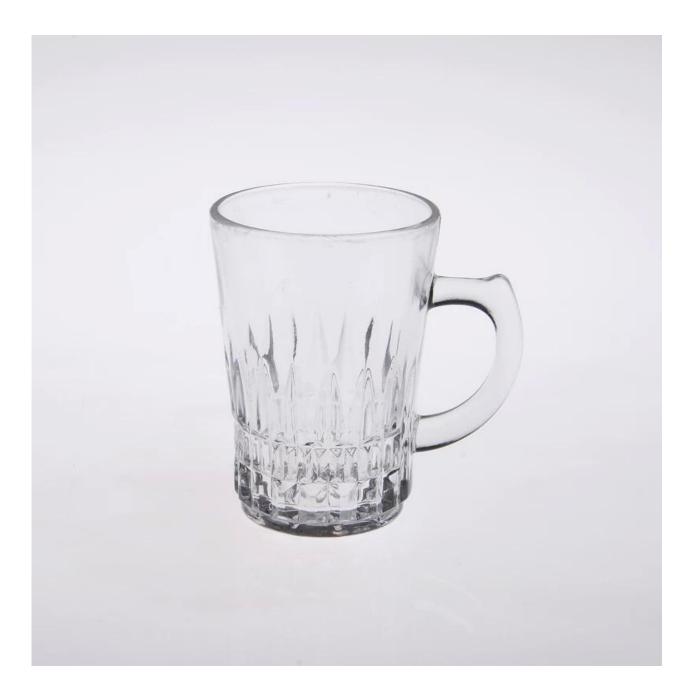

t Features | 2. Suitable for used in hotel, home, etc.                                  |
|                  | 3. It is eco-friendly                                                      |
|                  | 4. Meet CE & FDA test & CA 65 test                                         |
|                  | 1. Different designs and sizes for choice                                  |
|                  | 2 .Any color painted, frost, electroplate, pattern laser carver processing |
| For your choices | 3. Special package like shrink wrap, color gift box, white gift box etc.   |
|                  | 4. We have exclusive workers for quality control                           |
|                  | 5. We have professional workshop and warehouse to ensure the delivery time |

## **Product Photo:**





## **Related Products:**



glass beer cup
Company Show:



small size glass tumbler



glass tumbler with handle



Factory Show:



For more <u>beer glass tumbler</u> or any glassware, please visit our website: http://www.okcandle.com/ Or here may help you know more about us: **FAQ**