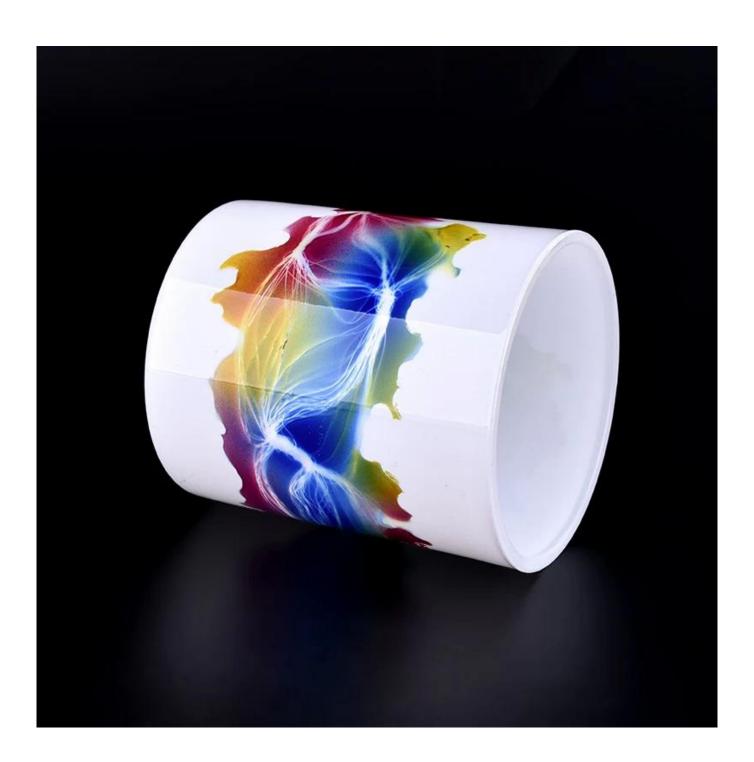

## white glass candle holders with hand painted for 8oz candle filling

## Product deskRib

| Nome del<br>prodotto     | white glass candle holders with hand painted for 8oz candle filling                                                 |
|--------------------------|---------------------------------------------------------------------------------------------------------------------|
| campione<br>tempo        | <ol> <li>5 days if there is glass shape and size</li> <li>15 days if you need new shapes and sizes glass</li> </ol> |
| Misurare                 | Item No.:SGHY22040805 Top dia:78mm Bottom dia:73mm Height:89mm Weight:267g Capacity:262ml                           |
| Confezione               | Normal packaging, individual gift box, PVC box, window box, color box, white box, etc.                              |
| consegna<br>tempo        | Confirmed within 35 days of the rehearsal and order                                                                 |
| pagamento<br>espressione | 30% deposit by T/T in advance and the remaining amount against the copy of B/L                                      |
| Trasmissione             | At sea, air, according to Express and your shipping representative is acceptable                                    |
| Usage event              | Residential culture, wedding decoration, wedding lectures, decorative improvement,                                  |