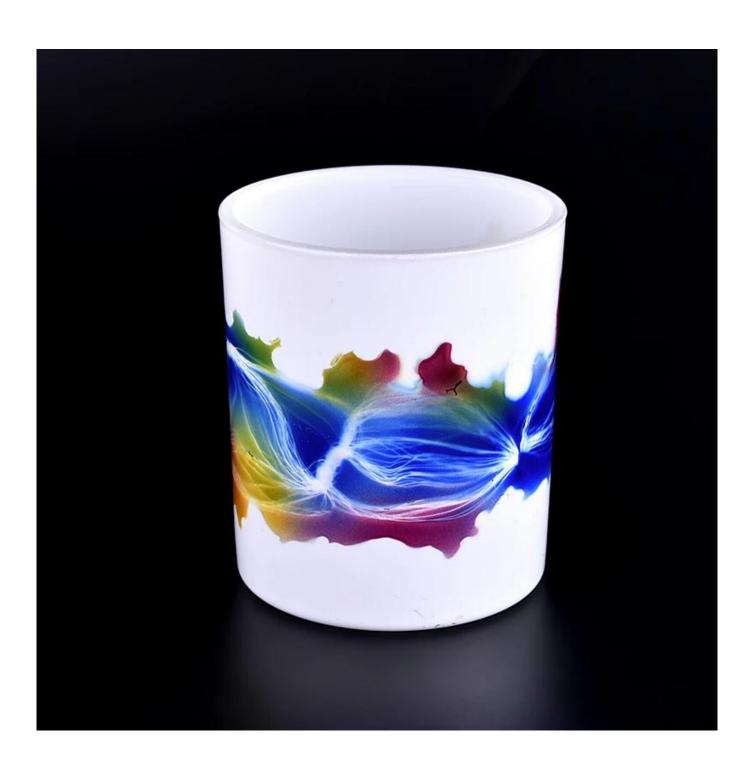

## white glass candle holders with hand painted for 8oz candle filling

## Product deskRib

| Nome del<br>prodotto     | white glass candle holders with hand painted for 8oz candle filling                                                 |
|--------------------------|---------------------------------------------------------------------------------------------------------------------|
| campione<br>tempo        | <ol> <li>5 days if there is glass shape and size</li> <li>15 days if you need new shapes and sizes glass</li> </ol> |
| Misurare                 | Item No.:SGHY22040805 Top dia:78mm Bottom dia:73mm Height:89mm Weight:267g Capacity:262ml                           |
| Confezione               | Normal packaging, individual gift box, PVC box, window box, color box, white box, etc.                              |
| consegna<br>tempo        | Confirmed within 35 days of the rehearsal and order                                                                 |
| pagamento<br>espressione | 30% deposit by T/T in advance and the remaining amount against the copy of B/L                                      |
| Trasmissione             | At sea, air, according to Express and your shipping representative is acceptable                                    |
| Usage event              | Residential culture, wedding decoration, wedding lectures, decorative improvement,                                  |