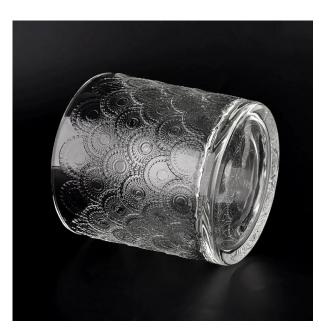

Top DIA.: 117mm

Bottom diameter: 117mm

Height: 118mm. Capacity: 856ml. Weight: 735g

We translate your ideas into creative spices products, we sell yourself in the local market.