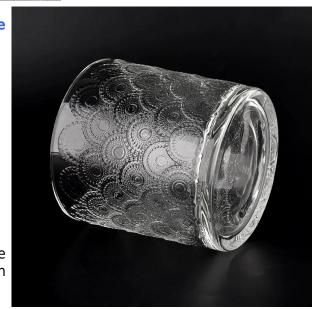

Top DIA.: 117mm

Bottom diameter: 117mm

Height: 118mm. Capacity: 856ml. Weight: 735g

We translate your ideas into creative spices products, we sell yourself in the local market.