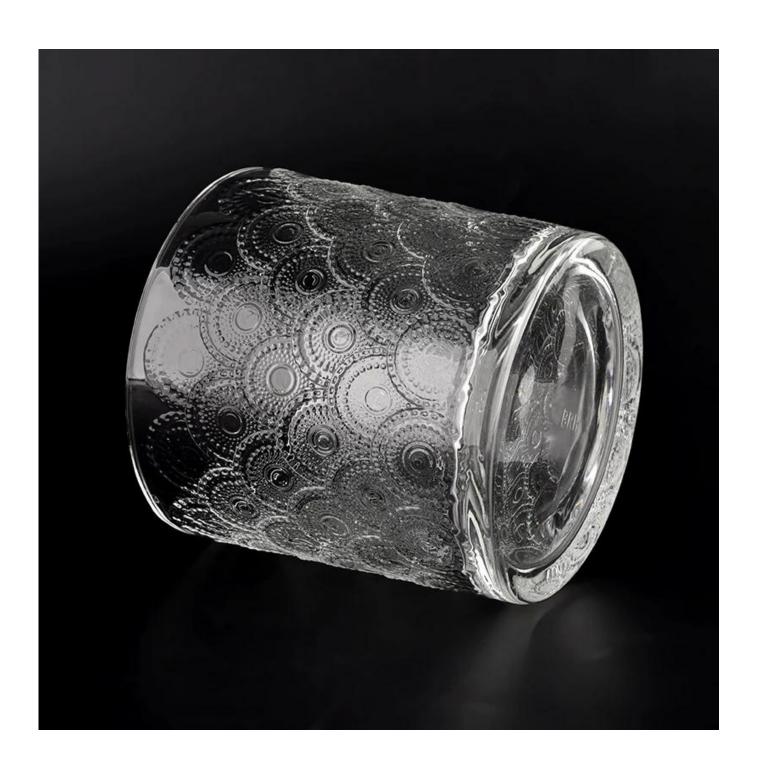

Top DIA.: 117mm

Bottom diameter: 117mm

Height: 118mm. Capacity: 856ml. Weight: 735g

We translate your ideas into creative spices products, we sell yourself in the local market.

#### feature of product

- 1. High quality home decorative glass incense bottle.
- 2. Applicable to hotel, wedding, etc.
- 3. Meet the function of ASTM test products.