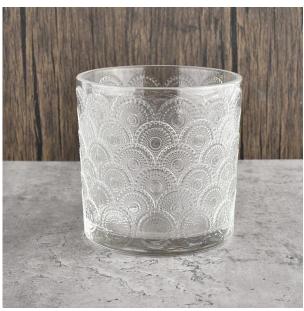

Top DIA.: 117mm

Bottom diameter: 117mm

Height: 118mm. Capacity: 856ml. Weight: 735g

We translate your ideas into creative spices products, we sell yourself in the local market.