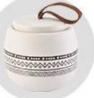

### Flexible size design can be expanded quickly Your market

Top DIA.: 106mm Bottom diameter: 106mm Height: 100mm. Capacity: 600ml. Weight: 621g

We translate your ideas into creative spices products, we sell yourself in the local market.

### feature of product

 High quality home decorative glass incense bottle.
Applicable to hotel, wedding, etc.
Meet the function of ASTM test products.