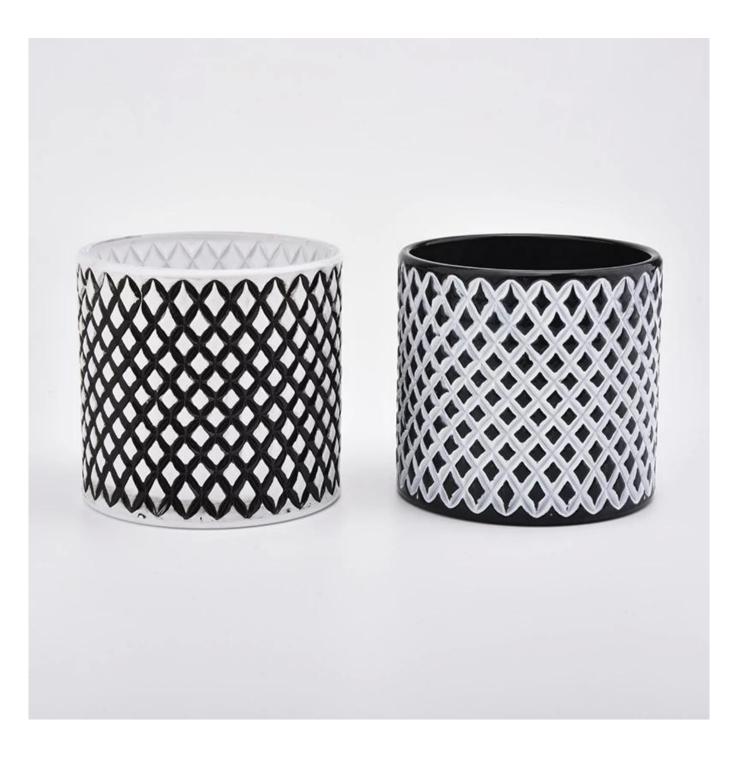

### Flexible size design can be expanded quickly Your market

Top DIA.: 106mm Bottom diameter: 106mm Height: 100mm. Capacity: 600ml. Weight: 621g

We translate your ideas into creative spices products, we sell yourself in the local market.

### feature of product

 High quality home decorative glass incense bottle.
Applicable to hotel, wedding, etc.
Meet the function of ASTM test products.

### Q2: Do you have any other colors/sizes for this kind of jar?

Any colors can be customized according to pantone number or your sample, the we have some hot sale regular sizes for you to choose, if you want to make new sizes we can also open new molds.