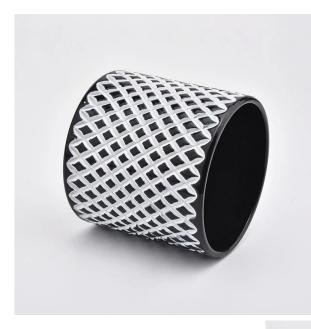

### Flexible size design can be expanded quickly Your market

Top DIA.: 106mm Bottom diameter: 106mm Height: 100mm. Capacity: 600ml. Weight: 621g

We translate your ideas into creative spices products, we sell yourself in the local market.

### feature of product

 High quality home decorative glass incense bottle.
Applicable to hotel, wedding, etc.
Meet the function of ASTM test products.