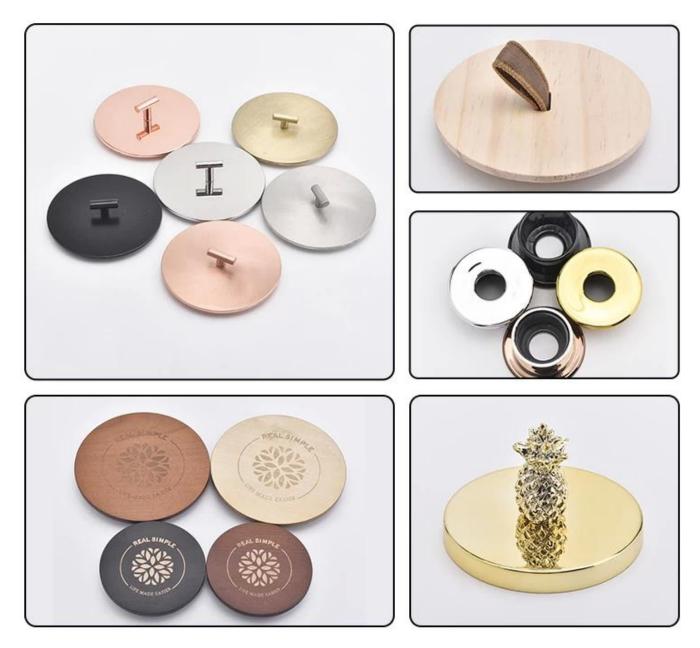

### Let you choose

1. Various drawings and sizes are available.

2. Any painted, cutting, plating, laser model processing tool.

3. Shrink film, color gift box, white gift box and other special packaging. We have a quality control committee.

# **DEEP PROCESSING**

Electroplating

Solid color glaze

Hand painting

**Decal Printing** 

Stamping

Transmutation glaze Screen Printing

Water Transfer Printing

### Q3: What kind of lids you can offer?

We can provide lids in different materials like glass, ceramic, metal, wood, concrete and plastic ect.