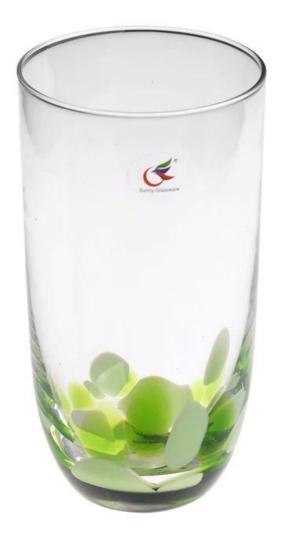

### **Product Details:**

| Item No.         | SGCX26                                                                                                                                                                                                                                                                                                                                                |
|------------------|-------------------------------------------------------------------------------------------------------------------------------------------------------------------------------------------------------------------------------------------------------------------------------------------------------------------------------------------------------|
| Material         | High white glass                                                                                                                                                                                                                                                                                                                                      |
| Color            | Clear                                                                                                                                                                                                                                                                                                                                                 |
| Craft            | Man made                                                                                                                                                                                                                                                                                                                                              |
| Samples time     | <ol> <li>5 days if at exit shaped and size of glass</li> <li>15 days if need new shape or size of glass</li> </ol>                                                                                                                                                                                                                                    |
| Packing          | Normal packing,24or 36pcs into export carton,carton with cardboard divider                                                                                                                                                                                                                                                                            |
| Product Capacity | 500,000~1,000,000 pcs per month                                                                                                                                                                                                                                                                                                                       |
| Delivery time    | Within 35 days after the sample and order confirmed                                                                                                                                                                                                                                                                                                   |
| Payment terms    | 30% deposit by T/T in advance and the balance against the copy of B/L                                                                                                                                                                                                                                                                                 |
| Shipment         | By sea,by air,by Express and your shipping agent is acceptable                                                                                                                                                                                                                                                                                        |
| Product Features | <ol> <li>Man made decanter</li> <li>Suitable for used in pub, hotel, restaurants, hotel,etc</li> <li>Professional Q/C for quality control</li> <li>Competitive price and quality</li> <li>Meet FDA test and food grade</li> </ol>                                                                                                                     |
| For your choices | <ol> <li>Any logo printing on the glass body</li> <li>Any color painted,frost,electroplate, pattern laser carver for the finish</li> <li>Special package like shrink wrap, color gift box, white gift box etc</li> <li>Open new mould for the glass, wood, plastic or metal as you like</li> <li>Different size and shapes meet your needs</li> </ol> |

#### **Product show**