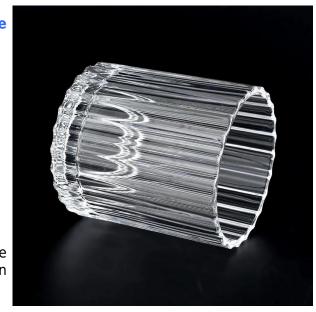

## Flexible size design can be expanded quickly Your market

Top DIA.: 81mm

Bottom diameter: 81mm

Height: 89mm. Capacity: 287ml. Weight: 354g

We translate your ideas into creative spices products, we sell yourself in the local market.

#### feature of product

- 1. High quality home decorative glass incense bottle.
- 2. Applicable to hotel, wedding, etc.
- 3. Meet the function of ASTM test products.