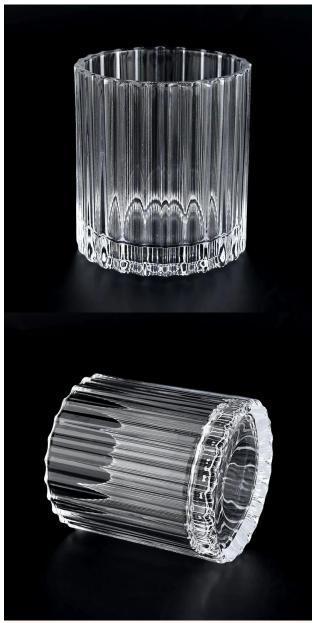

## Flexible size design can be expanded quickly Your market

Top DIA.: 81mm

Bottom diameter: 81mm

Height: 89mm. Capacity: 287ml. Weight: 354g

We translate your ideas into creative spices products, we sell yourself in the local market.

#### feature of product

- 1. High quality home decorative glass incense bottle.
- 2. Applicable to hotel, wedding, etc.
- 3. Meet the function of ASTM test products.