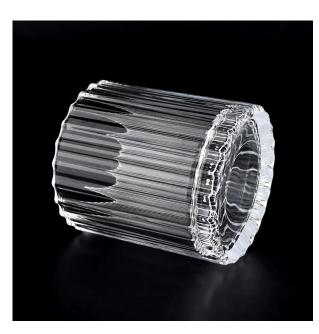

## Flexible size design can be expanded quickly Your market

Top DIA.: 81mm

Bottom diameter: 81mm

Height: 89mm. Capacity: 287ml. Weight: 354g

We translate your ideas into creative spices products, we sell yourself in the local market.

#### feature of product

- 1. High quality home decorative glass incense bottle.
- 2. Applicable to hotel, wedding, etc.
- 3. Meet the function of ASTM test products.