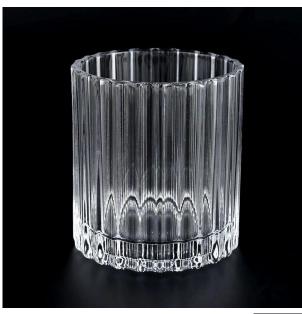

## Flexible size design can be expanded quickly Your market

Top DIA.: 81mm

Bottom diameter: 81mm

Height: 89mm. Capacity: 287ml. Weight: 354g

We translate your ideas into creative spices products, we sell yourself in the local market.

#### feature of product

- 1. High quality home decorative glass incense bottle.
- 2. Applicable to hotel, wedding, etc.
- 3. Meet the function of ASTM test products.