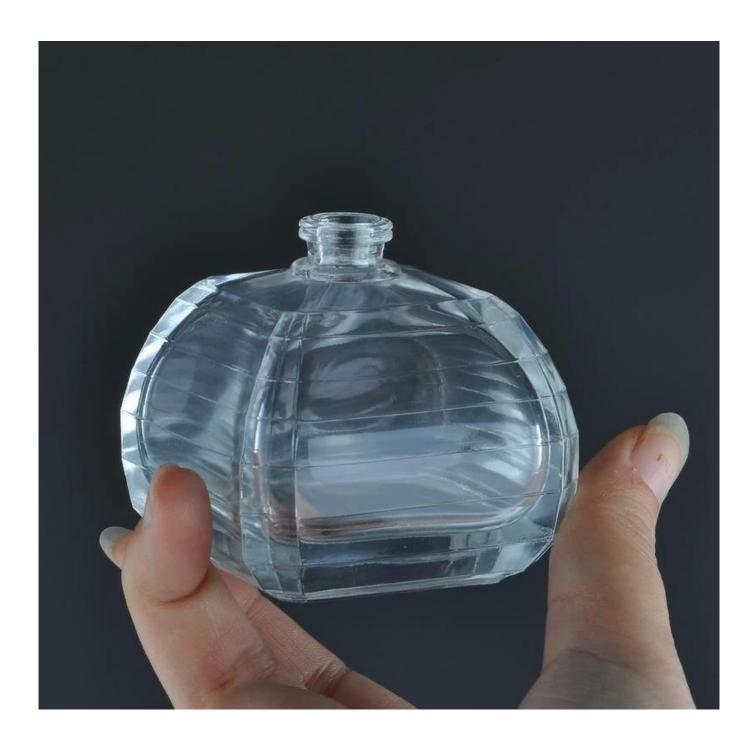

## **Product Show:**

## **Product Details:**

| Item No.         | SG121                                                                                                                                                                                                                                                                                                                                                        |
|------------------|--------------------------------------------------------------------------------------------------------------------------------------------------------------------------------------------------------------------------------------------------------------------------------------------------------------------------------------------------------------|
| Material         | high white glass                                                                                                                                                                                                                                                                                                                                             |
| Color            | clear                                                                                                                                                                                                                                                                                                                                                        |
| craft            | Machine made                                                                                                                                                                                                                                                                                                                                                 |
| Samples time     | <ol> <li>5 days if at exit shaped and size of glass.</li> <li>15 days if need new shape or size of glass.</li> </ol>                                                                                                                                                                                                                                         |
| Packing          | Normal packing,24or 36pcs into export carton,carton with cardboard divider                                                                                                                                                                                                                                                                                   |
| Product Capacity | 500,000~1,000,000 pcs per month                                                                                                                                                                                                                                                                                                                              |
| Delivery time    | Within 35 days after the sample and order confirmed                                                                                                                                                                                                                                                                                                          |
| Payment terms    | 30% deposit by T/T in advance and the balance against the copy of B/L                                                                                                                                                                                                                                                                                        |
| Shipment         | By sea,by air,by Express and your shipping agent is acceptable                                                                                                                                                                                                                                                                                               |
| Product Features | <ol> <li>Machine pressed ashtray</li> <li>Suitable for used in pub, hotel, restaurants, hotel, etc</li> <li>Professional Q/C for quality control.</li> <li>Competitive price and quality</li> <li>meet FDA test and food grade</li> </ol>                                                                                                                    |
| For your choices | <ol> <li>Any logo printing on the glass body.</li> <li>Any color painted, frost, electro plate, patterm laser carver for the finish;</li> <li>Special package like shrink wrap, color gift box, white gift box etc:</li> <li>Open new mould for the glass, wood, plastic or metal as you like</li> <li>Different size and shapes meet your needs.</li> </ol> |