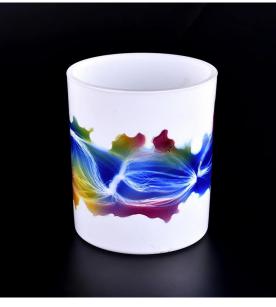

#### Flexible dimensions design can expand rapidly your market SGHY22040805

Top dia: 78 mm Bottom dia: 73 mm Height: 89 mm Weight: 267 g Capcity: 262ml

MOQ: 5000 PCS

We transform your ideas into creative fragrant products and we sell ourselves on the local market.

#### **Caratteristiche del prodotto**

 High quality home decoration glass perfume bottle.
Suitable for use in hotels, weddings, etc.
Meet the functionality of the ASTM test product.