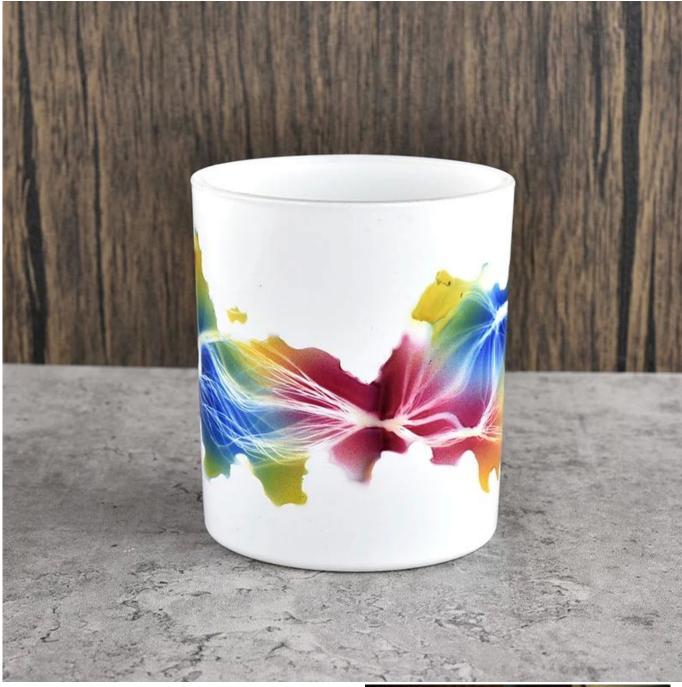

## home decor 8oz hand painted glass candle jar

Sunny Glatwares not only places OEM / ODM orders, but also helps many brands to start with product concepts.

export to over 30 countries and regions

#### Flexible dimensions design can expand rapidly your market SGHY22040805

Top dia: 78 mm Bottom dia: 73 mm Height: 89 mm Weight: 267 g Capcity: 262ml

MOQ: 5000 PCS

We transform your ideas into creative fragrant products and we sell ourselves on the local market.