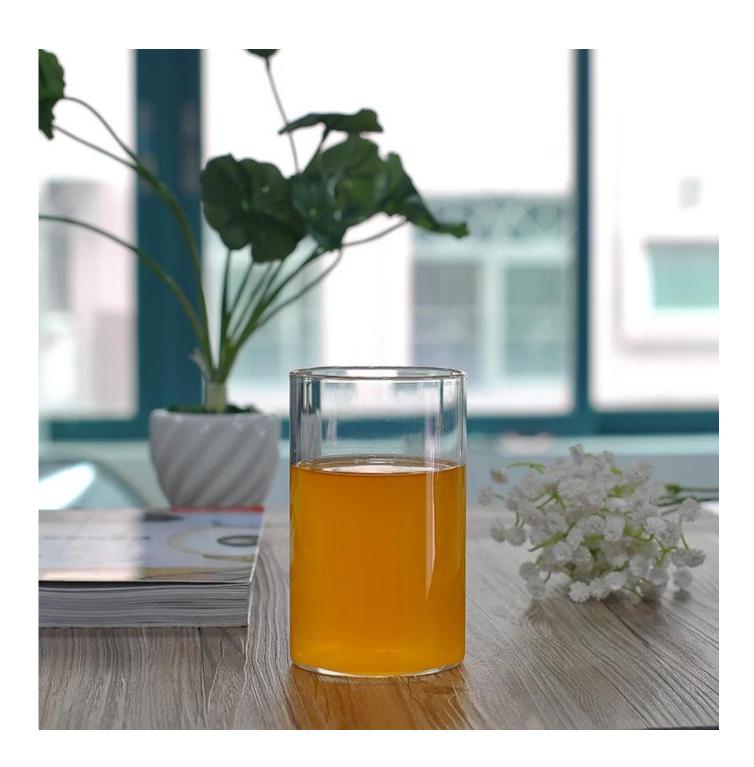

## Method of application:

- 1. Using it under guide of the adult
- 2. Washing it with clean or boiling water before usage
- 3. No touching the rim of glass cup, try to take the bottom or the handle of it

## **Cautions:**

- 1. Beer, red wine, white wine, beverage or hot water not be too full
- 2. To avoid to hurt your children's hand , please put it in the place where they can't reach

- 3. Avoid dropping ,Collision and strong impact
- 4. Not available for microwave oven
- 5. To prevent it from cracking, do not put it over open fire directly