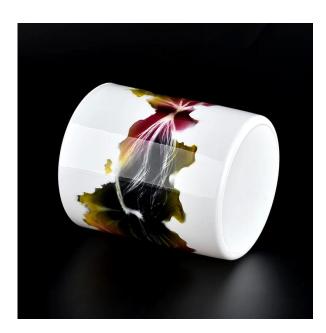

## hand painted pictures 7oz candle vessels

Sunny Glatwares not only places OEM / ODM orders, but also helps many brands to start with product concepts.

Why choose Sunny.

# Flexible dimensions design can expand rapidly your market SGHY22040806

Top dia: 78 mm Bottom dia: 73 mm Height: 89 mm Weight: 267 g Capcity: 262ml

MOQ: 5000 PCS

We transform your ideas into creative fragrant products and we sell ourselves on the local market.