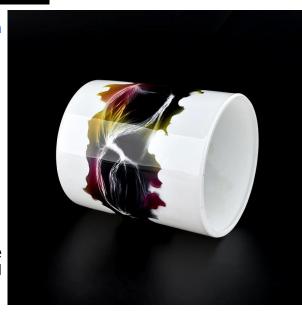

## hand painted pictures 7oz candle vessels

Sunny Glatwares not only places OEM / ODM orders, but also helps many brands to start with product concepts.

Why choose Sunny.

# Flexible dimensions design can expand rapidly your market SGHY22040806

Top dia: 78 mm Bottom dia: 73 mm Height: 89 mm Weight: 267 g Capcity: 262ml

MOQ: 5000 PCS

We transform your ideas into creative fragrant products and we sell ourselves on the local market.