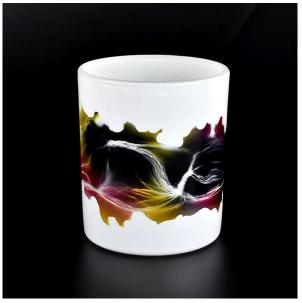

## hand painted pictures 7oz candle vessels

Sunny Glatwares not only places OEM / ODM orders, but also helps many brands to start with product concepts.

Why choose Sunny.

# Flexible dimensions design can expand rapidly your market SGHY22040806

Top dia: 78 mm Bottom dia: 73 mm Height: 89 mm Weight: 267 g Capcity: 262ml

MOQ: 5000 PCS

We transform your ideas into creative fragrant products and we sell ourselves on the local market.