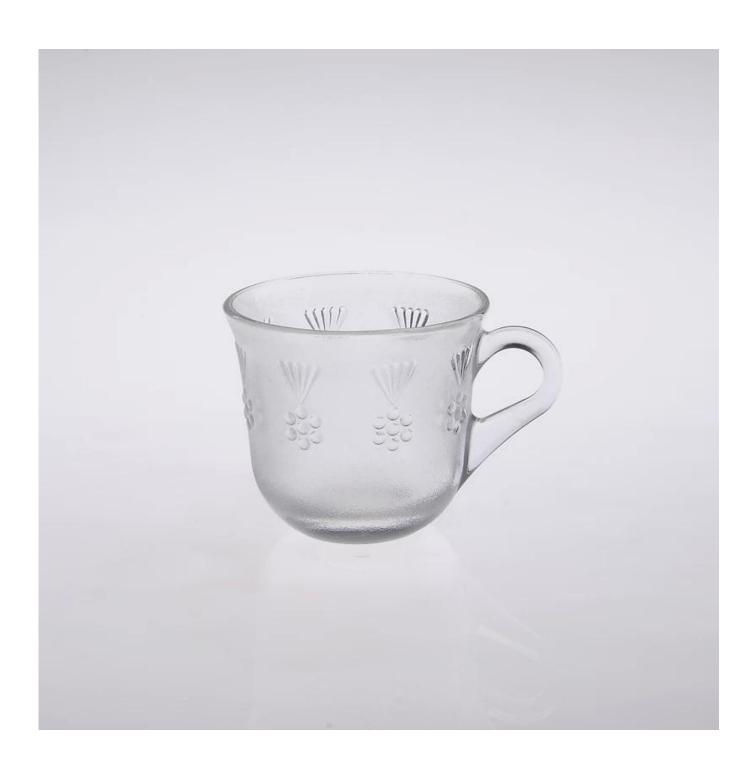

| 3. It is eco-friendly                                                      |
|                  | 4. Meet CE & FDA test & CA 65 test                                         |
|                  | 1. Different designs and sizes for choice                                  |
|                  | 2 .Any color painted, frost, electroplate, pattern laser carver processing |
| For your choices | 3. Special package like shrink wrap, color gift box, white gift box etc.   |
|                  | 4. We have exclusive workers for quality control                           |
|                  | 5. We have professional workshop and warehouse to ensure the delivery time |
|                  |                                                                            |

## **Product Photo:**





## **Related Products:**



hight white glass mug



clear water glass mug



wholesale glass mug

## **Company Show:**



**Factory Show:** 



For more **glass mug** or any glassware,

please visit our website: <a href="http://www.okcandle.com/">http://www.okcandle.com/</a>
Or here may help you know more about us: FAQ