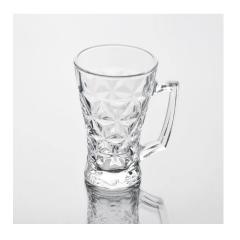

## **Product Photo:**

## **Product Details:**

| Item No.         | SG1409                                                                     |
|------------------|----------------------------------------------------------------------------|
| Material         | High white glass                                                           |
| Process          | Hand made                                                                  |
| Samples time     | 1. 5 days if at exist shaped and size of glass                             |
|                  | 2. 15 days if need new shape or size of glass                              |
| Packing          | Normal packing,4 pcs into export carton, carton with cardboard divider     |
| Product Capacity | 500,000~1,000,000 pcs per month                                            |
| Delivery time    | Within 35 days after the sample and order confirmed                        |
| Payment terms    | 30% deposit by T/T in advance and the balance against the copy of B/L      |
| Shipment         | By sea, by air, by Express and your shipping agent is acceptable           |
|                  | 1. Hand made <b>drinking glass</b> with high quality                       |
| Product Features | 2. Suitable for used in hotel, home, etc.                                  |
|                  | 3. It is eco-friendly                                                      |
|                  | 4. Meet CE & FDA test & CA 65 test                                         |
|                  | 1. Different designs and sizes for choice                                  |
|                  | 2 .Any color painted, frost, electroplate, pattern laser carver processing |
| For your choices | 3. Special package like shrink wrap, color gift box, white gift box etc.   |
|                  | 4. We have exclusive workers for quality control                           |
|                  | 5. We have professional workshop and warehouse to ensure the delivery time |
|                  |                                                                            |