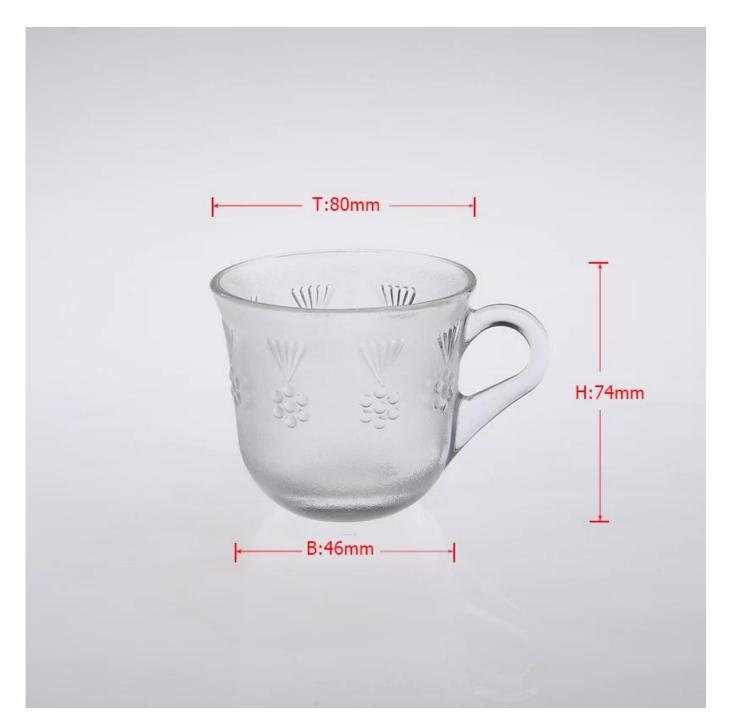

## **Product Details:**

| Item No.         | SG1409                                                                     |
|------------------|----------------------------------------------------------------------------|
| Material         | High white glass                                                           |
| Process          | Hand made                                                                  |
| Samples time     | 1. 5 days if at exist shaped and size of glass                             |
|                  | 2. 15 days if need new shape or size of glass                              |
| Packing          | Normal packing,4 pcs into export carton, carton with cardboard divider     |
| Product Capacity | 500,000~1,000,000 pcs per month                                            |
| Delivery time    | Within 35 days after the sample and order confirmed                        |
| Payment terms    | 30% deposit by T/T in advance and the balance against the copy of B/L      |
| Shipment         | By sea, by air, by Express and your shipping agent is acceptable           |
|                  | 1. Hand made <b>drinking glass</b> with high quality                       |
| Product Features | 2. Suitable for used in hotel, home, etc.                                  |
|                  | 3. It is eco-friendly                                                      |
|                  | 4. Meet CE & FDA test & CA 65 test                                         |
|                  | 1. Different designs and sizes for choice                                  |
|                  | 2 .Any color painted, frost, electroplate, pattern laser carver processing |
| For your choices | 3. Special package like shrink wrap, color gift box, white gift box etc.   |
|                  | 4. We have exclusive workers for quality control                           |
|                  | 5. We have professional workshop and warehouse to ensure the delivery time |
|                  |                                                                            |

## **Product Photo:**