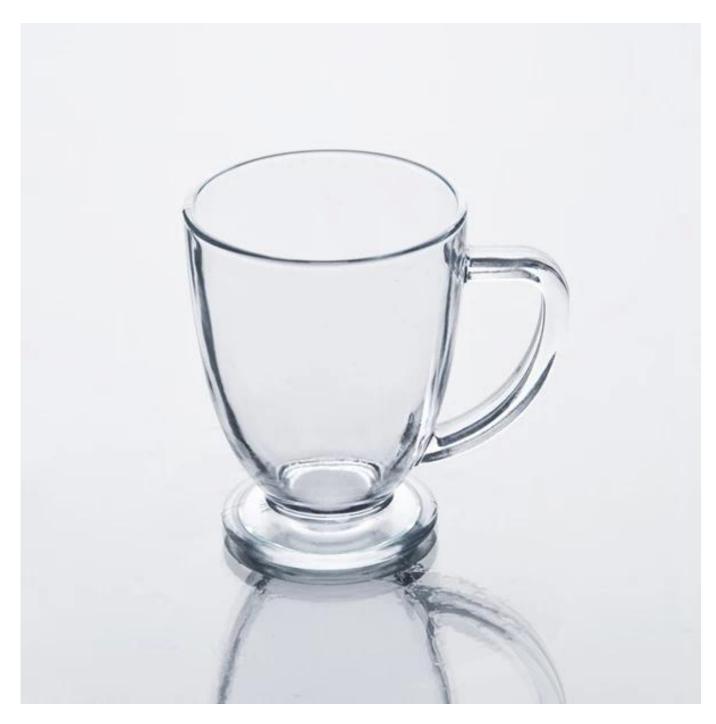

|
| Product Features | <ol> <li>Machine press glass mug</li> <li>Suitable for used in pub, hotel, restaurants, etc</li> <li>High white glass mug</li> <li>meet CE &amp; FDA test</li> </ol>                                                                                                                                                                                         |
| For your choose  | <ol> <li>Any logo printing on the glass body.</li> <li>Any color painted, frost, electro plate, patterm laser carver for the finish;</li> <li>Special package like shrink wrap, color gift box, white gift box etc:</li> <li>Open new mould for the glass, wood, plastic or metal as you like</li> <li>Different size and shapes meet your needs.</li> </ol> |

## **Product pictures:**



# Packing:



## **Company Show:**



**Factory show:** 



#### **Related link:**



For more glass mug or any glassware

please visit our website: <a href="http://www.okcandle.com/">http://www.okcandle.com/</a>

Or contact us:

Michelle Lai

 $Tel [] + 86\ 755\ 25643425$ 

Skype:sunnyglassware30

Email: sales 30 @ sunny glassware.com